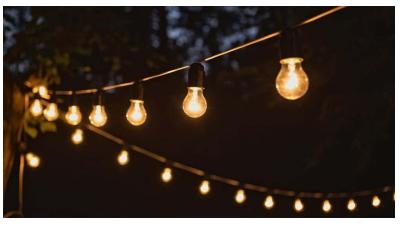

## Main St Legend 1. Seatwall, typ. 2. Planted Border 3. Entry Signage 4. Sidewalk 5. Ramp 6. Picket Fence 7. Raised Bed Kitchen Garden 8. Paver Path with Green (Lawn) Joints 9. Existing Conifer 10. Alley Access 11. Arbor 12. Courtyard 13. Overhead Lighting 14. Existing Porch 15. Existing Tree 9 16. Lawn 17. Movable Seating

## Movable Seating

Raised Bed Kitchen Garden

Overhead Lighting

 $Image\ Sources: https://www.flickr.com/photos/chucknado/7695960850/\ |\ https://www.flickr.com/photos/joceyking-horn/12281653435/\ |\ https://parkerlighting.com/blog/5-different-types-of-outdoor-string-lights/$ 