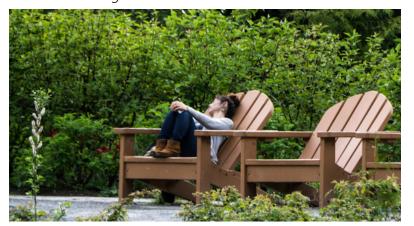

## Main St Legend 1. Seatwall, typ. 2. Planted Border 3. Entry Signage 4. Sidewalk 5. Ramp 6. Picket Fence 7. Raised Bed Kitchen Garden 8. Paver Path with Green (Lawn) Joints 9. Existing Conifer 10. Alley Access 11. Arbor 12. Courtyard 13. Overhead Lighting 14. Existing Porch 15. Existing Tree 9 16. Lawn 17. Movable Seating

## Movable Seating

Raised Bed Kitchen Garden

Overhead Lighting

 $Image\ Sources: https://www.flickr.com/photos/chucknado/7695960850/\ |\ https://www.flickr.com/photos/joceyking-horn/12281653435/\ |\ https://parkerlighting.com/blog/5-different-types-of-outdoor-string-lights/$ 