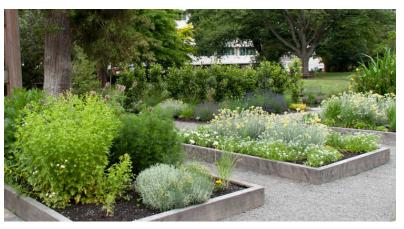

## Main St Legend 1. Seatwall, typ. 2. Planted Border 3. Entry Signage 4. Sidewalk 5. Ramp 6. Picket Fence 7. Raised Bed Kitchen Garden 8. Paver Path with Green (Lawn) Joints 9. Existing Conifer 10. Alley Access 11. Arbor 12. Courtyard 13. Overhead Lighting 14. Existing Porch 15. Existing Tree 9 16. Lawn 17. Movable Seating

## Movable Seating

Raised Bed Kitchen Garden

Overhead Lighting

 $Image\ Sources: https://www.flickr.com/photos/chucknado/7695960850/\ |\ https://www.flickr.com/photos/joceyking-horn/12281653435/\ |\ https://parkerlighting.com/blog/5-different-types-of-outdoor-string-lights/$ 