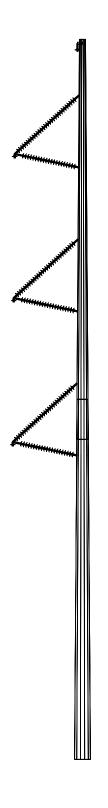

| Α   | ISSUED FOR REVIEW | 12/18/23 | DO  | DO   | TA  | *    |
|-----|-------------------|----------|-----|------|-----|------|
| RFV | REVISIONS         | DATE     | DRN | DSGN | CKD | APPD |

| lwg        |                    | DSGN   | DO            | 12/18/23 |
|------------|--------------------|--------|---------------|----------|
| 93.500.dwg |                    | DRN    | DO            | 12/18/23 |
| 3.5        |                    | CKD    | TA            | 12/18/23 |
| 024579     |                    | SCALE: | 1             | NTS      |
| 24         |                    |        |               |          |
|            | REFERENCE DRAWINGS | FC     | OR 8.5x11 DWG | ONLY     |
|            |                    |        |               |          |

| BRIGHTNIGHT POWER  |  |
|--------------------|--|
| GREENWATER PROJECT |  |

| JOB NUMBER |  |
|------------|--|
| 0245793    |  |

DRAWING NUMBER 500.003

REV

THIS DRAWING WAS PREPARED BY POWER ENGINEERS, INC. FOR A SPECIFIC PROJECT, TAKING NITO CONSIDERATION THE SPECIFIC AND UNIQUE REQUIREMENTS OF THE PROJECT. REUSE OF THIS DRAWING OR ANY INFORMATION CONTAINED IN THIS DRAWING FOR ANY PURPOSE IS PROHIBITED UNLESS WRITTEN PERMISSION FROM BOTH POWER AND POWER'S CLIENT IS GRANTED.

| Α   | ISSUED FOR REVIEW | 12/18/23 | DO  | DO   | TA  | *    |
|-----|-------------------|----------|-----|------|-----|------|
| RFV | REVISIONS         | DATE     | DRN | DSGN | CKD | APPD |

| dwg          |                    |  |                     | DSGN   | DO | 12/18/23 |
|--------------|--------------------|--|---------------------|--------|----|----------|
| 90.          |                    |  |                     | DRN    | DO | 12/18/23 |
| 3.5          |                    |  |                     | CKD    | TA | 12/18/23 |
| 0245793.500. |                    |  |                     | SCALE: | ١  | NTS      |
| 8            |                    |  |                     | l      |    |          |
|              | REFERENCE DRAWINGS |  | FOR 8.5x11 DWG ONLY |        |    |          |
|              |                    |  |                     |        |    |          |

| BRIGHTNIGHT POWER  |  |
|--------------------|--|
| GREENWATER PROJECT |  |

| STRUCTURE ASSEMBLY              |  |
|---------------------------------|--|
|                                 |  |
| TANGENT STRUCTURE (IS181)       |  |
| IT IN TOLIN CITY COLORE (ICIOI) |  |

| JOB NUMBER | REV |
|------------|-----|
| 0245793    | A   |

DRAWING NUMBER 500.004

REV

THIS DRAWING WAS PREPARED BY POWER ENGINEERS, INC. FOR A SPECIFIC PROJECT, TAKING NITO CONSIDERATION THE SPECIFIC AND UNIQUE REQUIREMENTS OF THE PROJECT. REUSE OF THIS DRAWING OR ANY INFORMATION CONTAINED IN THIS DRAWING FOR ANY PURPOSE IS PROHIBITED UNLESS WRITTEN PERMISSION FROM BOTH POWER AND POWER'S CLIENT IS GRANTED.