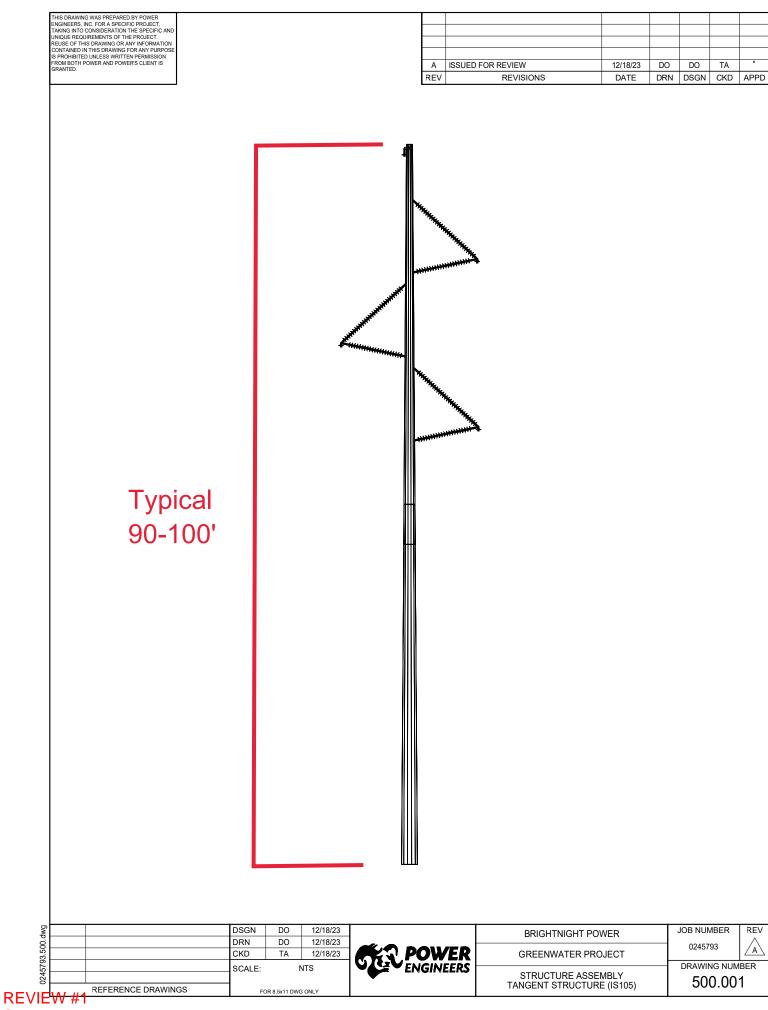

THIS DRAWING WAS PREPARED BY POWER ENGINEERS, INC. FOR A SPECIFIC PROJECT, TAKING NITO CONSIDERATION THE SPECIFIC AND UNIQUE REQUIREMENTS OF THE PROJECT. REUSE OF THIS DRAWING OR ANY INFORMATION CONTAINED IN THIS DRAWING FOR ANY PURPOSE IS PROHIBITED UNLESS WRITTEN PERMISSION FROM BOTH POWER AND POWER'S CLIENT IS GRANTED.

| Α   | ISSUED FOR REVIEW | 12/18/23 | DO  | DO   | TA  | *    |
|-----|-------------------|----------|-----|------|-----|------|
| REV | REVISIONS         | DATE     | DRN | DSGN | CKD | APPD |

|                    | DSGN   | DO            | 12/18/23 |
|--------------------|--------|---------------|----------|
|                    | DRN    | DO            | 12/18/23 |
|                    | CKD    | TA            | 12/18/23 |
|                    | SCALE: | 1             | NTS      |
| REFERENCE DRAWINGS | FC     | OR 8.5x11 DWG | G ONLY   |

0245793.500.dwg

| <i>-</i>        | - |
|-----------------|---|
| POWER ENGINEERS |   |
| ENGINEERS       | ٢ |
|                 |   |
|                 |   |

| BRIGHTNIGHT POWER  |  |
|--------------------|--|
| GREENWATER PROJECT |  |

| STRUCTURE ASSEMBLY        |  |
|---------------------------|--|
| TANGENT STRUCTURE (IS108) |  |

| JOB NUMBER | REV |
|------------|-----|
| 0245793    | A   |

DRAWING NUMBER 500.002

REV

THIS DRAWING WAS PREPARED BY POWER ENGINEERS. INC. FOR A SPECIFIC PROJECT, TAKING INTO CONSIDERATION THE SPECIFIC AND UNIQUE REQUIREMENTS OF THE PROJECT. REUSE OF THIS DRAWING OR ANY INFORMATION CONTAINED IN THIS DRAWING FOR ANY PURPOSE IS PROHIBITED UNLESS WRITTEN PERMISSION FROM BOTH POWER AND POWER'S CLIENT IS GRANTED.