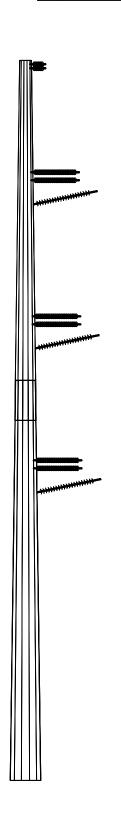

| Α   | ISSUED FOR REVIEW | 12/18/23 | DO  | DO   | TA  | *    |
|-----|-------------------|----------|-----|------|-----|------|
| REV | REVISIONS         | DATE     | DRN | DSGN | CKD | APPD |

| dwg      |                    | DSGN                | DO | 12/18/23 |
|----------|--------------------|---------------------|----|----------|
| 500.c    |                    | DRN                 | DO | 12/18/23 |
| 3.5      |                    | CKD                 | TA | 12/18/23 |
| 0245793. |                    | SCALE:              | 1  | NTS      |
| 24       |                    |                     |    |          |
| _        | REFERENCE DRAWINGS | FOR 8.5x11 DWG ONLY |    | ONLY     |
|          |                    |                     |    |          |

| BRIGHTNIGHT POWER  |  |
|--------------------|--|
| GREENWATER PROJECT |  |

| 0243793 |
|---------|
| DRAWING |
|         |

JOB NUMBER REV  $\triangle$ NUMBER

STRUCTURE ASSEMBLY TANGENT STRUCTURE (IS140)

500.005