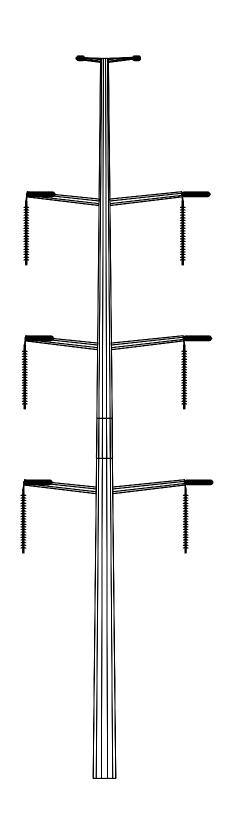

| STRUCTURE ASSEMBLY        |  |
|---------------------------|--|
| TANGENT STRUCTURE (IS108) |  |

| JOB NUMBER | REV |
|------------|-----|
| 0245793    | A   |

DRAWING NUMBER 500.002

REV

THIS DRAWING WAS PREPARED BY POWER ENGINEERS. INC. FOR A SPECIFIC PROJECT, TAKING INTO CONSIDERATION THE SPECIFIC AND UNIQUE REQUIREMENTS OF THE PROJECT. REUSE OF THIS DRAWING OR ANY INFORMATION CONTAINED IN THIS DRAWING FOR ANY PURPOSE IS PROHIBITED UNLESS WRITTEN PERMISSION FROM BOTH POWER AND POWER'S CLIENT IS GRANTED.