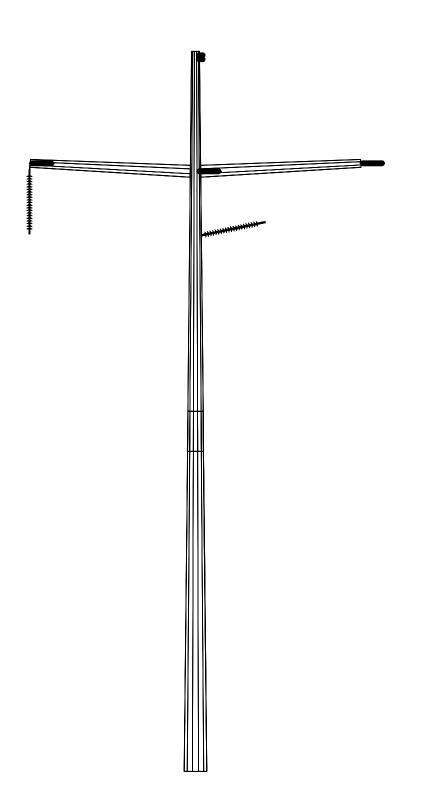

| BRIGHTNIGHT POWER  |  |
|--------------------|--|
| GREENWATER PROJECT |  |

| STRUCTURE ASSEMBLY              |  |
|---------------------------------|--|
|                                 |  |
| TANGENT STRUCTURE (IS181)       |  |
| IT IN TOLIN CITY COLORE (ICIOI) |  |