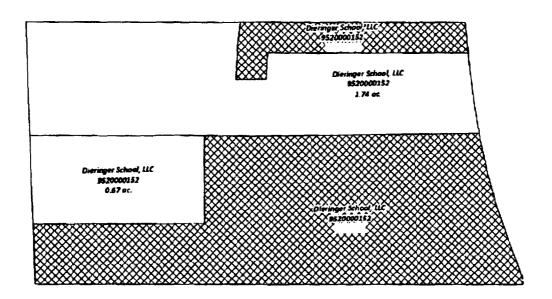

#### Parcel:

Tax ID No: 9520000152

The following described real estate situated in Pierce County, Washington, more particularly described as follows:

THAT PORTION OF TRACTS 10 AND 11 OF WHITE RIVER GARDEN TRACTS, ACCORDING TO PLAT RECORDED IN VOLUME 7 OF PLATS AT PAGE(S) 100, IN PIERCE COUNTY, WASHINGTON, LYING EAST OF THE EAST LINE OF THE NORTHERN PACIFIC COMPANY RIGHT OF WAY AND LYING WEST OF COUNTY ROAD SHOWN ON SAID PLAT;

EXCEPT THE SOUTH 50 FEET OF SAID LOT 10.

Parcel contains 5.042 acres, more or less

The below depicted 1.74-acre portion being known as the **Primary Premises**, the south boundary line of which is located approximately five (5) feet north of the gymnasium building foundation's southern edge as of the Effective Date.

The below depicted 0.67-acre portion being known as the **Optional Area**, the eastern boundary line of which is located fifteen (15) feet past the maintenance building currently located to the west of the office building as of the Effective Date.

The Premises do not include the approximately 2.632-acre portion of the above-described property as generally depicted below in hashing.

Total potential leased portion of parcel contains 2.41 acres, more or less