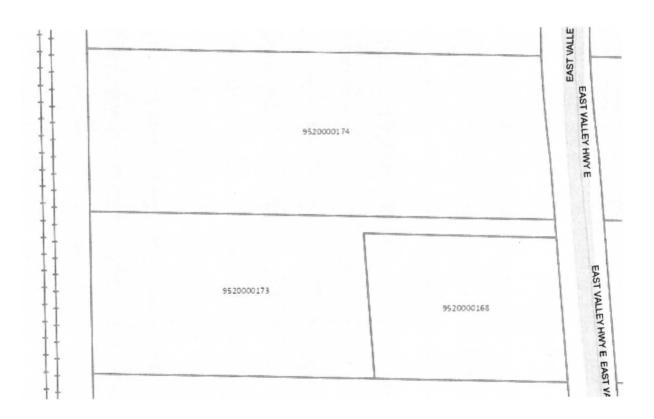

## Parcel 1:

Tax ID No: 9520000168

The following described real estate situated in Pierce County, Washington, more particularly described as follows:

That part of Lot 12, White River Garden Tracts lying Westerly of State Highway #163 Described as follows: Beginning at the Southeast corner of Lot 12, Thence North 180 feet; Thence West 242 feet; Thence South 180 feet; Thence East 242 feet to the point of beginning; Northwest Quarter of the Northwest Quarter in Section 7, Township 20 North, Range 5 East, W. M. Pierce County, Washington.

## Parcel 2:

Tax ID No: 9520000174

The following described real estate situated in Pierce County, Washington, more particularly described as follows:

That portion of Lot 13, White River Garden Tracts, according to Plat recorded Book 7 of Plats at page 100, in Pierce County, Washington, Lying Westerly of the West line of State Highway no. 5 and Easterly of the East Line of Northern Pacific Railway Company right of way, Pierce County, Washington.

#### Parcel 3:

Tax ID No: 9520000173

The following described real estate situated in Pierce County, Washington, more particularly described as follows:

That portion of Lot 12, White River Garden Tracts, According to Plat Recorded in Book 7 of Plats at Page 100, in Pierce County, Washington, Lying Easterly the East Line of the Northern Pacific Railway Company Right of Way and Westerly of the West Line of State Highway No. 5. Pierce County, Washington.

The Premises contains 5.404 acres, more or less

The Premises contains the entirety of the three parcels shown below:

Exhibit C - Form of Memorandum