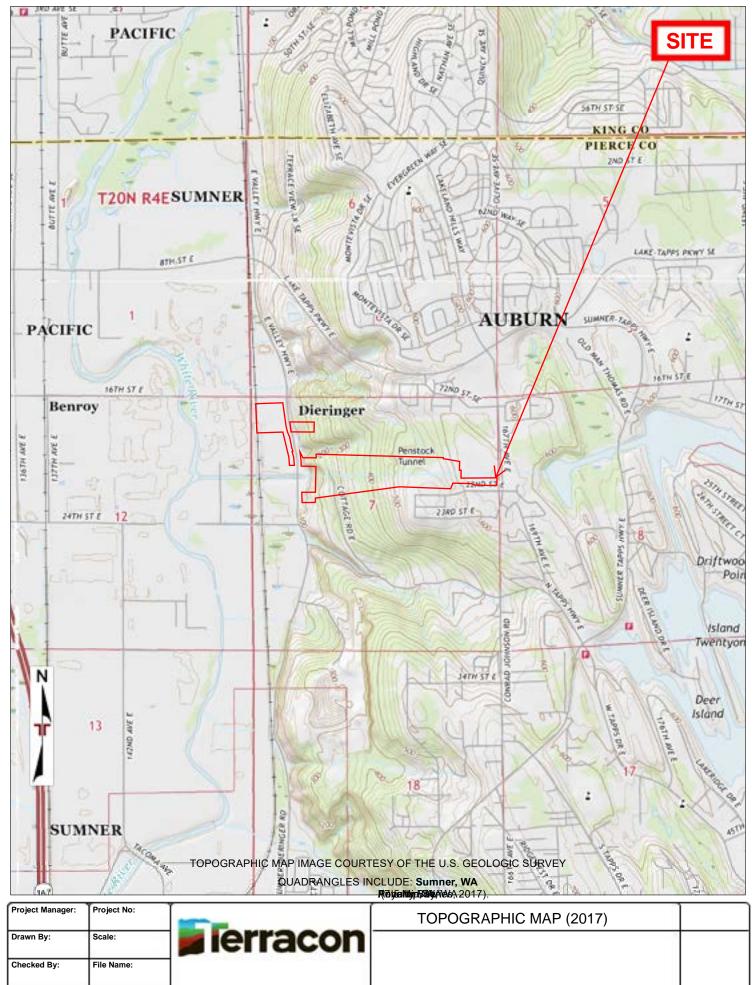

| Year | Map Series | 5 |
|------|------------|---|
| 1942 | 15         |   |
| 1942 | 15         |   |
| 1956 | 7.5        |   |
| 1968 | 7.5        |   |
| 1973 | 7.5        |   |
| 1993 | 7.5        |   |
| 2017 | 7.5        |   |
| 2020 | 7.5        |   |
|      |            |   |