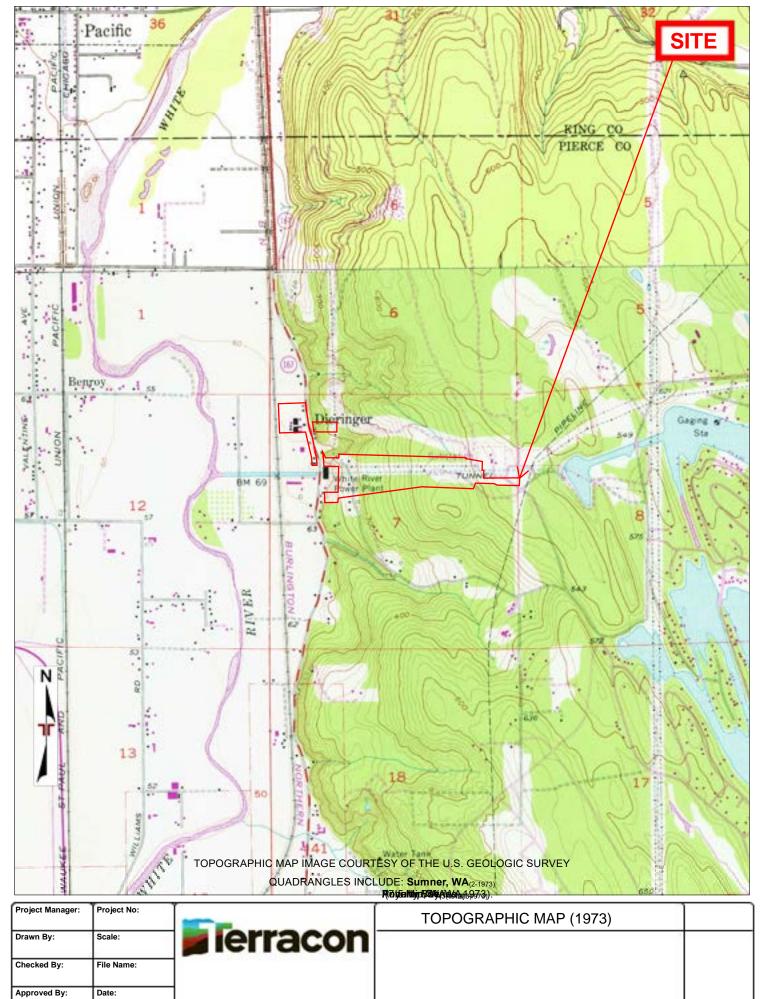

| Year | Map Series | 5 |
|------|------------|---|
| 1942 | 15         |   |
| 1942 | 15         |   |
| 1956 | 7.5        |   |
| 1968 | 7.5        |   |
| 1973 | 7.5        |   |
| 1993 | 7.5        |   |
| 2017 | 7.5        |   |
| 2020 | 7.5        |   |
|      |            |   |