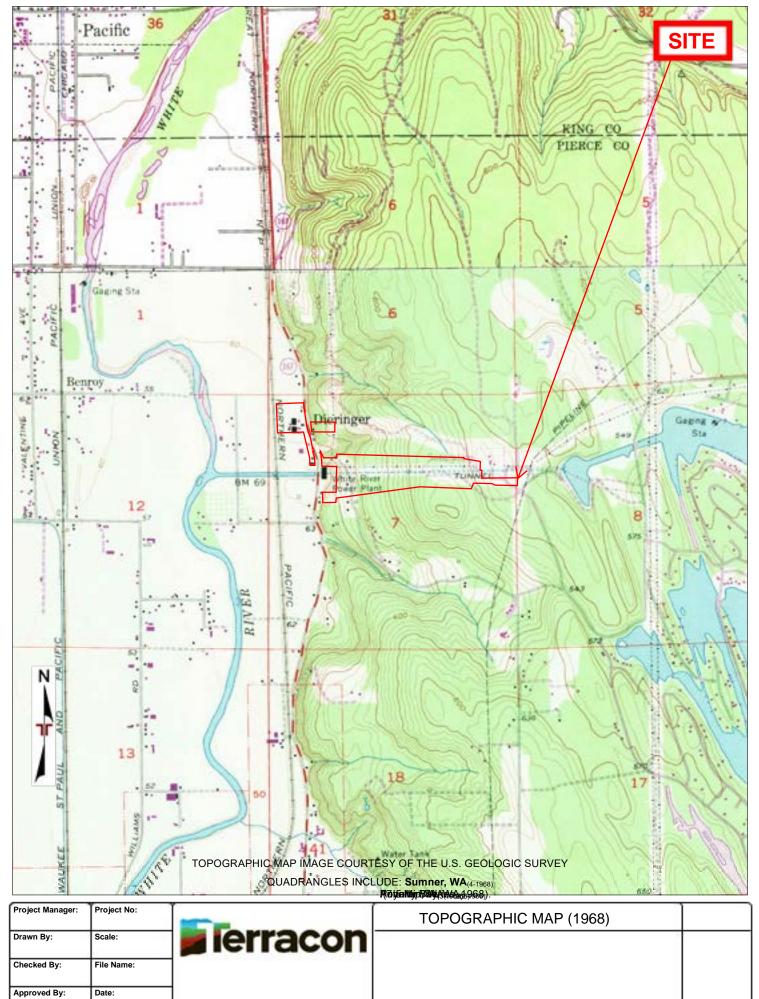

| Year | Map Series | 5 |
|------|------------|---|
| 1942 | 15         |   |
| 1942 | 15         |   |
| 1956 | 7.5        |   |
| 1968 | 7.5        |   |
| 1973 | 7.5        |   |
| 1993 | 7.5        |   |
| 2017 | 7.5        |   |
| 2020 | 7.5        |   |
|      |            |   |