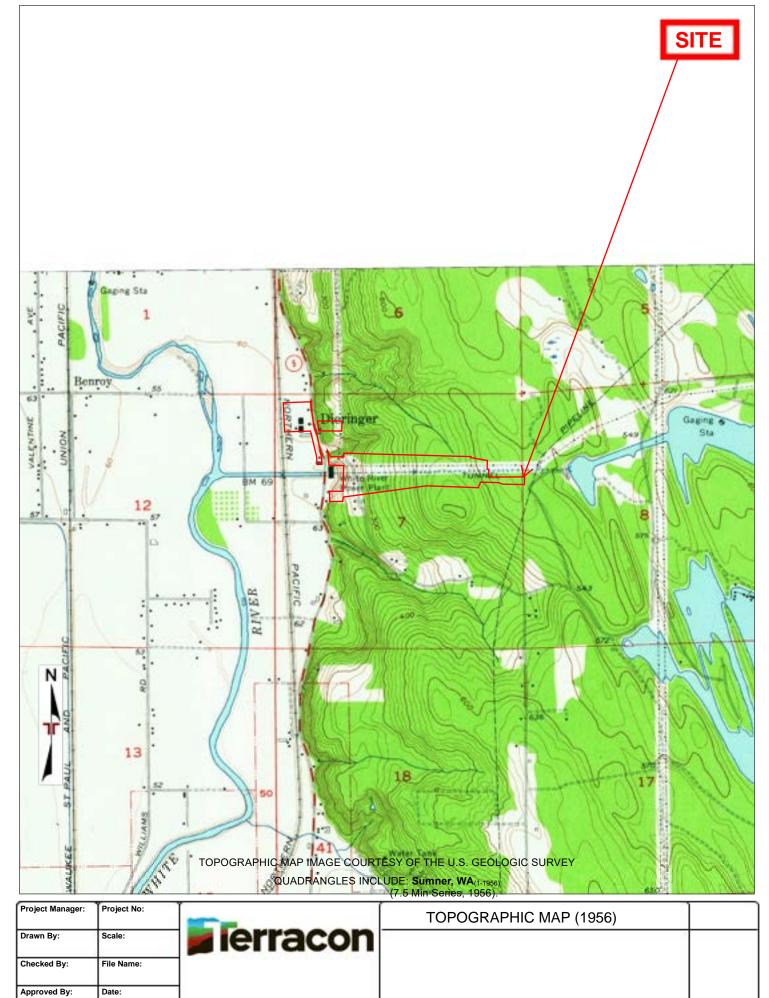

| Year | Map Series | 5 |
|------|------------|---|
| 1942 | 15         |   |
| 1942 | 15         |   |
| 1956 | 7.5        |   |
| 1968 | 7.5        |   |
| 1973 | 7.5        |   |
| 1993 | 7.5        |   |
| 2017 | 7.5        |   |
| 2020 | 7.5        |   |
|      |            |   |