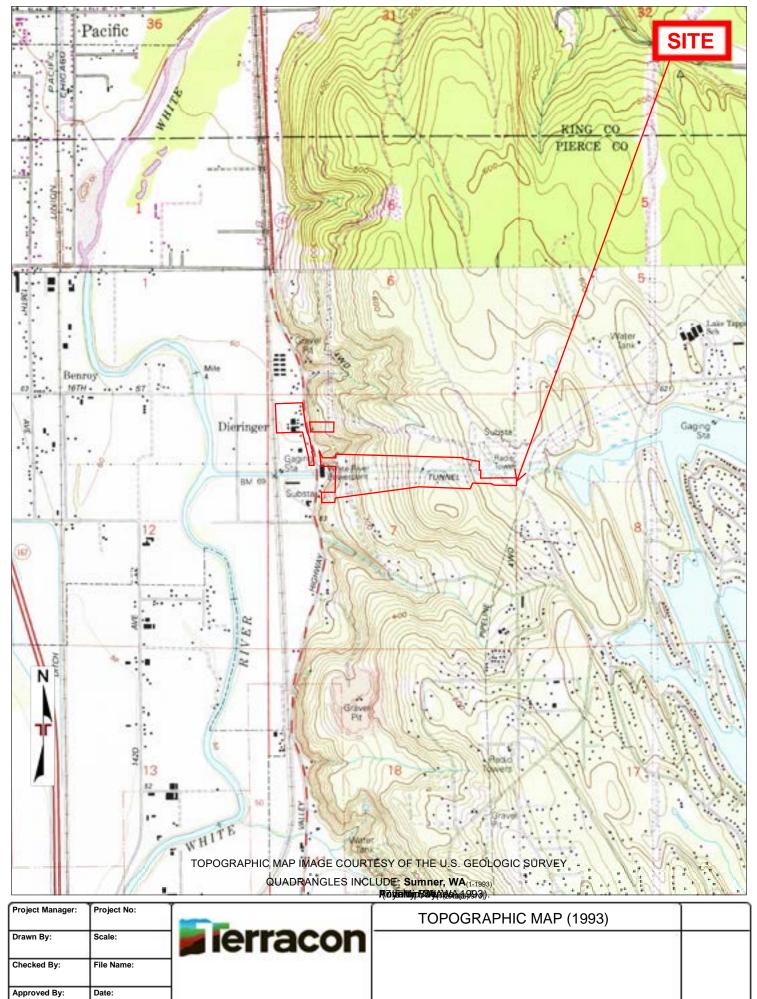

| Year | Map Series | 5 |
|------|------------|---|
| 1942 | 15         |   |
| 1942 | 15         |   |
| 1956 | 7.5        |   |
| 1968 | 7.5        |   |
| 1973 | 7.5        |   |
| 1993 | 7.5        |   |
| 2017 | 7.5        |   |
| 2020 | 7.5        |   |
|      |            |   |