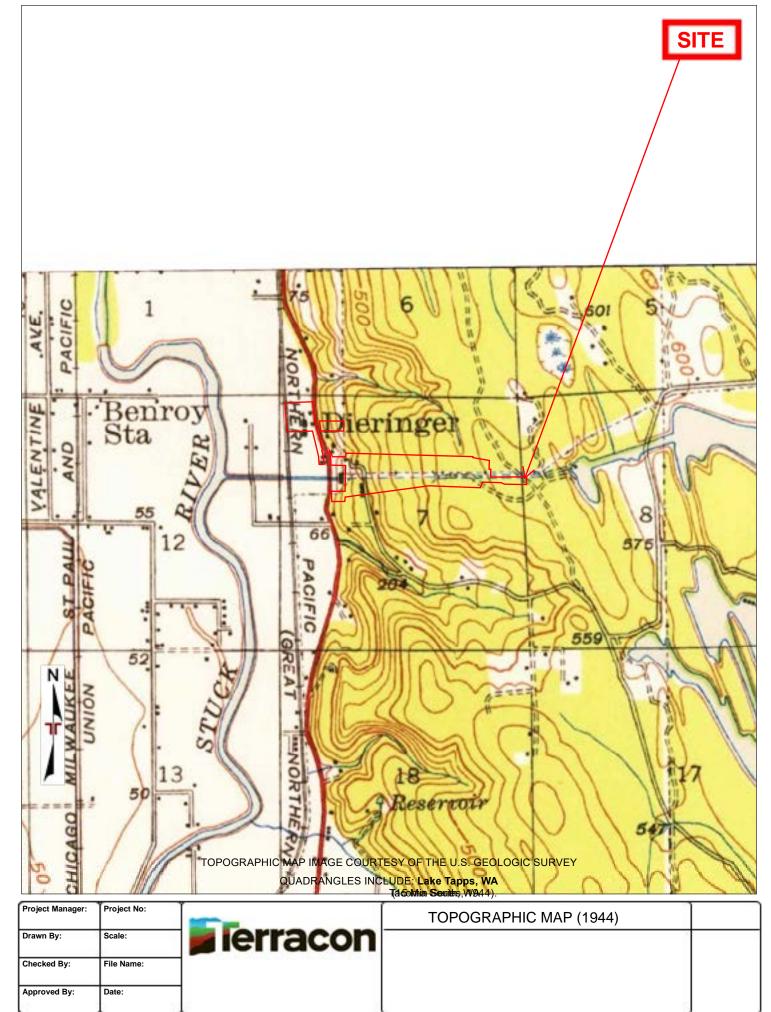

| Year | Map Series | 5 |
|------|------------|---|
| 1942 | 15         |   |
| 1942 | 15         |   |
| 1956 | 7.5        |   |
| 1968 | 7.5        |   |
| 1973 | 7.5        |   |
| 1993 | 7.5        |   |
| 2017 | 7.5        |   |
| 2020 | 7.5        |   |
|      |            |   |