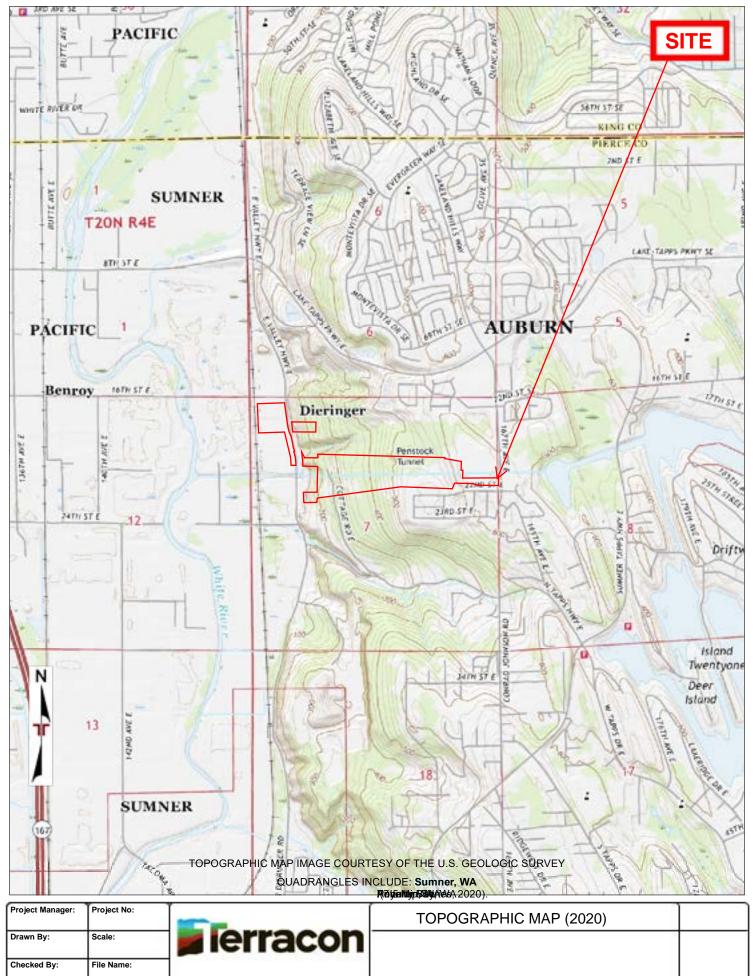

| Year | Map Series | 5 |
|------|------------|---|
| 1942 | 15         |   |
| 1942 | 15         |   |
| 1956 | 7.5        |   |
| 1968 | 7.5        |   |
| 1973 | 7.5        |   |
| 1993 | 7.5        |   |
| 2017 | 7.5        |   |
| 2020 | 7.5        |   |
|      |            |   |