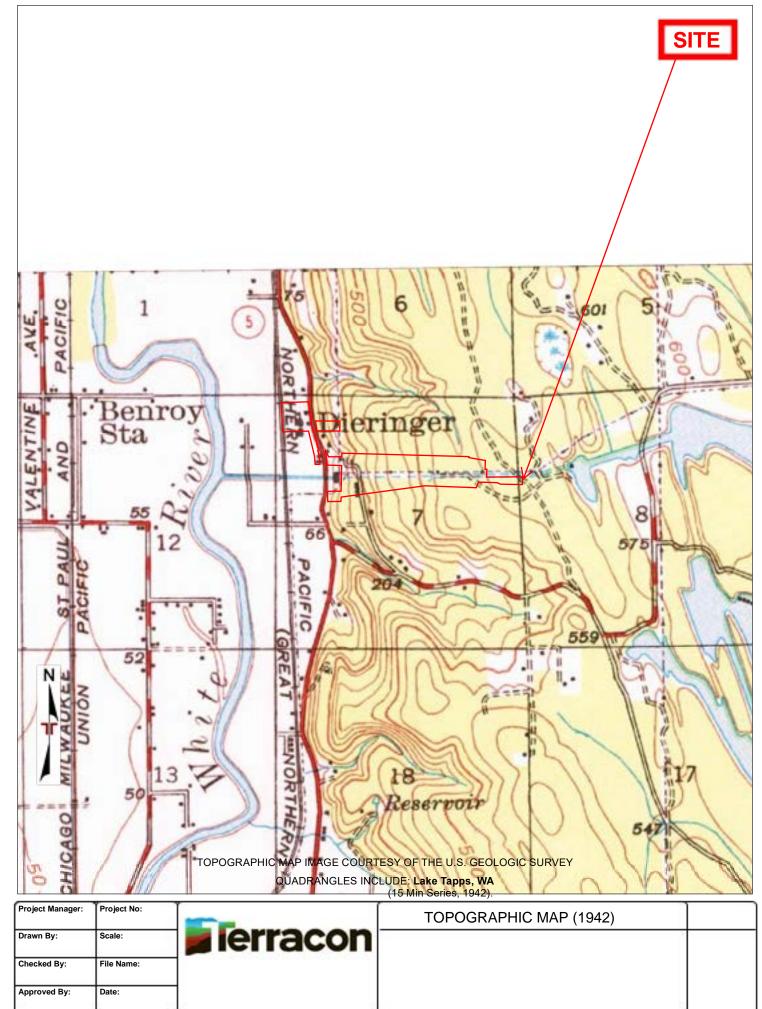

| Year | Map Series | 5 |
|------|------------|---|
| 1942 | 15         |   |
| 1942 | 15         |   |
| 1956 | 7.5        |   |
| 1968 | 7.5        |   |
| 1973 | 7.5        |   |
| 1993 | 7.5        |   |
| 2017 | 7.5        |   |
| 2020 | 7.5        |   |
|      |            |   |