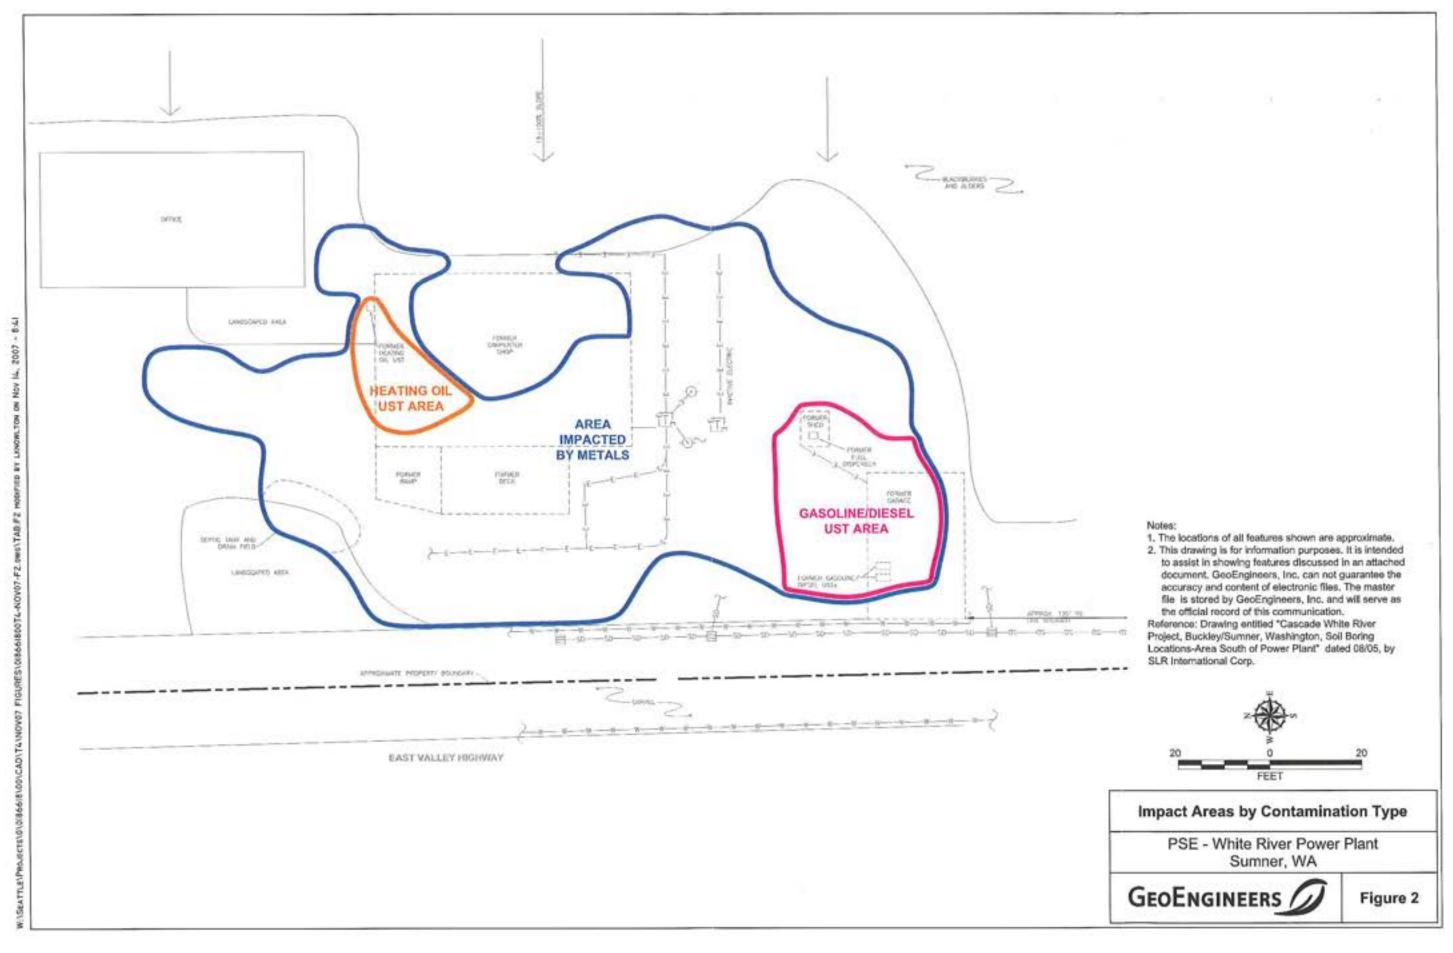

Samples were obtained from the onsite baker tanks. The last six numbers in the sample name represent the date the sample was obtained.

<sup>2</sup>pH analyzed using EPA Method 150.1.

<sup>3</sup>Non-polar fats, oils and grease (FOG) analyzed using EPA Method 1664A.

<sup>4</sup>Polychlorinated biphenyls analyzed using EPA Method 8082.

<sup>5</sup>Total metals analyzed using EPA Method 200,8 and 7470A.

 $^{6}$ Discharge criteria for King County waste water discharge permit number 7702-01. ug/l = micrograms per liter.

mg/l = milligrams per liter.

Chemical analyses performed by North Creek Analytical of Bothell, Washington or OnSite Environmental of Redmond, Washington.

Bolding indicates analyte was detected

SEAT:10101866181001Task 4 Power Plant/DRAFT/DRAFT018661800Task4Tables.xls

















ACCENTED.

FEB 242009

Washington State Department of Ecology

GROUNDWATER COMPLIANCE MONITORING
SUMMARY REPORT
WHITE RIVER POWER PLANT
SUMNER, WASHINGTON

MAY 8, 2008

FOR PUGET SOUND ENERGY



## Groundwater Compliance Monitoring Summary Report File No. 0186-618-00 May 8, 2008

#### Prepared for:

Puget Sound Energy PO Box 90868 EST-06E Bellevue, Washington 98009-0868

Attention: John Rork

#### Prepared by:

GeoEngineers, Inc.
Plaza 600 Building
600 Stewart Street, Suite 1700
Seattle, Washington 98101
(206) 728-2674

Jessica-Smith Project Manager

Stephen Woodward, LG

**Principal** 

JAS:GJA:SCW:ja W:\Seattle\Projects\0\0186618\00\Finals\0186-618-00 GWM R.dec

Disclaimer: Any electronic form, facsimile or hard copy of the original document (email, text, table, and/or figu