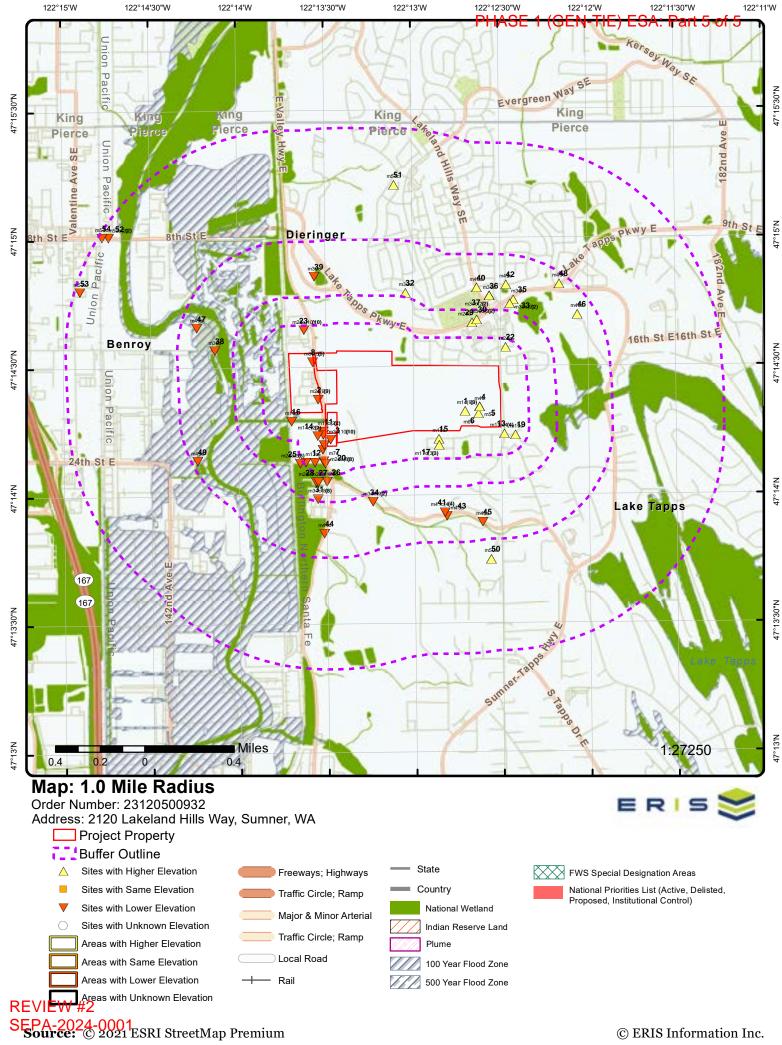

| 0.08 / 417.81    | <u>20</u> |

# **<u>UIC</u>** - Underground Injection Control Wells

A search of the UIC database, dated Oct 15, 2020 has found that there are 1 UIC site(s) within approximately 0.02miles of the project property.

| Lower Elevation                            | <u>Address</u>                           | <u>Direction</u> | Distance (mi/ft) | Map Key   |
|--------------------------------------------|------------------------------------------|------------------|------------------|-----------|
| PUGET SOUND ENERGY<br>DIERINGER SUBSTATION | 2210 E VALLEY HIGHWAY<br>SUMNER WA 98340 | WSW              | 0.01 / 55.55     | <u>10</u> |
|                                            | <b>Site No</b> : 31259                   |                  |                  |           |









Aerial Year: 2022

Address: 2120 Lakeland Hills Way, Sumner, WA REVIEW #2

SERA-2.23A-World 1 magery

Order Number: 23120500932



© ERIS Information Inc.



**Topographic Map** Year: 2020

Address: 2120 Lakeland Hills Way, WA

REValer and the s): Puyallup WA, Sumner WA, Auburn WA, Poverty Bay WA SEPA-2024-0001
Source: USGS Topographic Map

ERIS

# **Detail Report**

| Map Key       | Number of<br>Records | Direction           | Distance<br>(mi/ft) | Elev/Diff<br>(ft) | Site                                                                          | DB       |
|---------------|----------------------|---------------------|---------------------|-------------------|-------------------------------------------------------------------------------|----------|
| 1             | 1 of 9