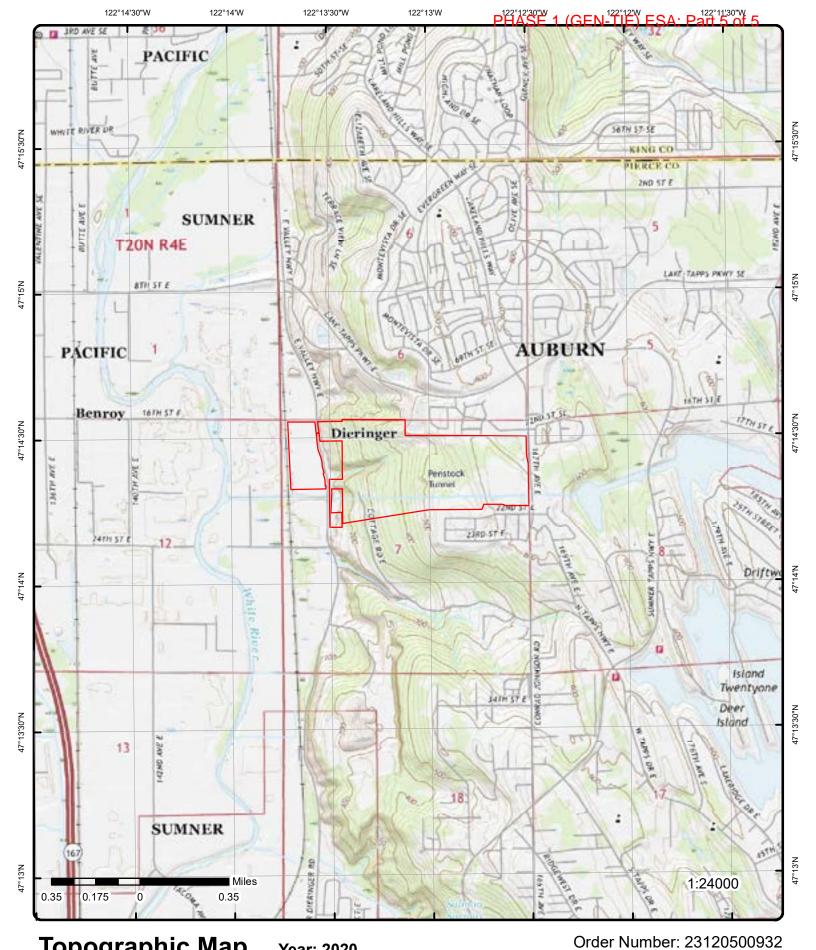

are 1 UIC site(s) within approximately 0.02miles of the project property.

| Lower Elevation                            | <u>Address</u>                           | <u>Direction</u> | Distance (mi/ft) | Map Key   |
|--------------------------------------------|------------------------------------------|------------------|------------------|-----------|
| PUGET SOUND ENERGY<br>DIERINGER SUBSTATION | 2210 E VALLEY HIGHWAY<br>SUMNER WA 98340 | WSW              | 0.01 / 55.55     | <u>10</u> |
|                                            | <b>Site No</b> : 31259                   |                  |                  |           |









Aerial Year: 2022

Address: 2120 Lakeland Hills Way, Sumner, WA REVIEW #2

SERA-2.23A-World 1 magery

Order Number: 23120500932



© ERIS Information Inc.



**Topographic Map** Year: 2020

Address: 2120 Lakeland Hills Way, WA

REValer and the s): Puyallup WA, Sumner WA, Auburn WA, Poverty Bay WA SEPA-2024-0001
Source: USGS Topographic Map

ERIS

# **Detail Report**

| Map Key       | Number of<br>Records | Direction           | Distance<br>(mi/ft) | Elev/Diff<br>(ft) | Site                                                                          | DB       |
|---------------|----------------------|---------------------|---------------------|-------------------|-------------------------------------------------------------------------------|----------|
| 1             | 1 of 9               | E                   | 0.00 /<br>0.00      | 629.82 /<br>203   | PSE WHITE RIVER SUBSTATION<br>2120 LAKELAND HILLS WAY<br>BONNEY LAKE WA 98391 | FINDS/FR