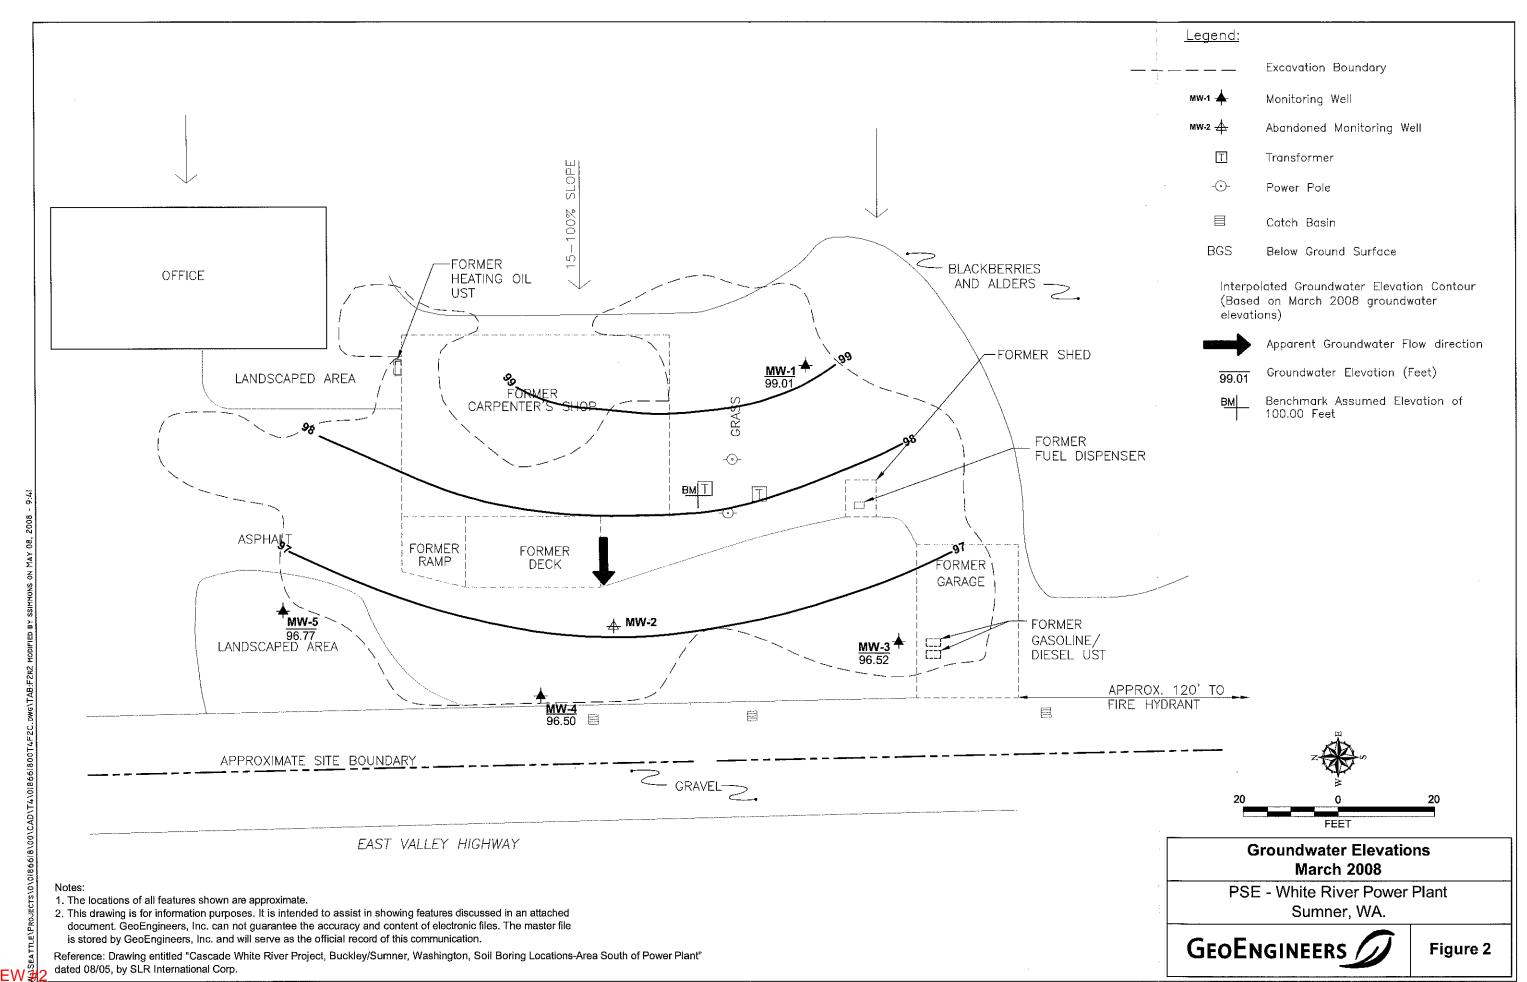

rocarbons analyzed using EPA Method 8270 SIM. Refer to the laboratory report for the full list of analytes tested.

<sup>&</sup>lt;sup>9</sup>Carcinogenic PAHs were not detected in any samples submitted for chemical analysis with the exception of chrysene in MW-1. The PQL for each of the carcinogenic PAHs was 0.0095 μg/L.

<sup>&</sup>lt;sup>10</sup>Total cPAHs calculated using toxic equivalent (TEQ) relative to benzo(a)pyrene per WAC 173-340-708(8), cPAHs that were not detected were assigned a value of one-half the detection limit.

<sup>&</sup>lt;sup>11</sup>Polychlorinated biphenyls analyzed using EPA Method 8082.

<sup>&</sup>lt;sup>12</sup>Lead and arsenic analyzed using EPA Method 6020 and 6010B.

<sup>&</sup>lt;sup>13</sup>Cleanup level for unrestricted land use.



SEPA-2024-0001



### APPENDIX D ENVIRONMENTAL DATABASE INFORMATION



**Project Property:** Greenwater Storage

2120 Lakeland Hills Way

Sumner WA 98390

**Project No:** 81237631

Report Type: Database Report

**Order No:** 23120500932

Requested by: Terracon Consultants, Inc.

Date Completed: December 6, 2023

Order No: 23120500932

#### **Table of Contents**

| Table of Contents                                               | 2   |
|-----------------------------------------------------------------|-----|
| Executive Summary                                               |     |
| Executive Summary: Report Summary                               |     |
| Executive Summary: Site Report Summary - Project Property       |     |
| Executive Summary: Site Report Summary - Surrounding Properties | 11  |
| Execu