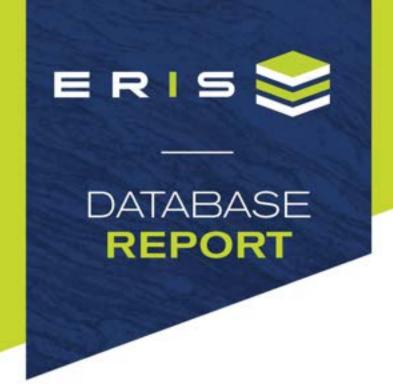

o the laboratory report for the full list of analytes tested.

<sup>&</sup>lt;sup>9</sup>Carcinogenic PAHs were not detected in any samples submitted for chemical analysis with the exception of chrysene in MW-1. The PQL for each of the carcinogenic PAHs was 0.0095 μg/L.

<sup>&</sup>lt;sup>10</sup>Total cPAHs calculated using toxic equivalent (TEQ) relative to benzo(a)pyrene per WAC 173-340-708(8), cPAHs that were not detected were assigned a value of one-half the detection limit.

<sup>&</sup>lt;sup>11</sup>Polychlorinated biphenyls analyzed using EPA Method 8082.

<sup>&</sup>lt;sup>12</sup>Lead and arsenic analyzed using EPA Method 6020 and 6010B.

<sup>&</sup>lt;sup>13</sup>Cleanup level for unrestricted land use.



SEPA-2024-0001



### APPENDIX D ENVIRONMENTAL DATABASE INFORMATION



**Project Property:** Greenwater Storage

2120 Lakeland Hills Way

Sumner WA 98390

**Project No:** 81237631

Report Type: Database Report

**Order No:** 23120500932

Requested by: Terracon Consultants, Inc.

Date Completed: December 6, 2023

Order No: 23120500932

#### **Table of Contents**

| Table of Contents                                               | 2   |
|-----------------------------------------------------------------|-----|
| Executive Summary                                               |     |
| Executive Summary: Report Summary                               |     |
| Executive Summary: Site Report Summary - Project Property       |     |
| Executive Summary: Site Report Summary - Surrounding Properties | 11  |
| Executive Summary: Summary by Data Source