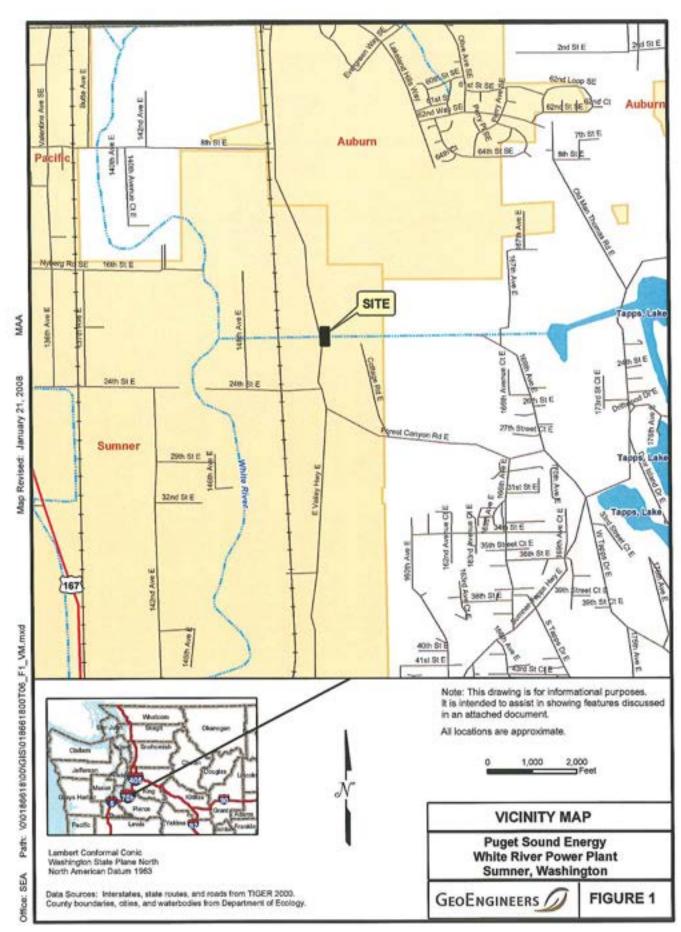

Samples were obtained from the onsite baker tanks. The last six numbers in the sample name represent the date the sample was obtained.

<sup>2</sup>pH analyzed using EPA Method 150.1.

<sup>3</sup>Non-polar fats, oils and grease (FOG) analyzed using EPA Method 1664A.

<sup>4</sup>Polychlorinated biphenyls analyzed using EPA Method 8082.

<sup>5</sup>Total metals analyzed using EPA Method 200,8 and 7470A.

 $^{6}$ Discharge criteria for King County waste water discharge permit number 7702-01. ug/l = micrograms per liter.

mg/l = milligrams per liter.

Chemical analyses performed by North Creek Analytical of Bothell, Washington or OnSite Environmental of Redmond, Washington.

Bolding indicates analyte was detected

SEAT:10101866181001Task 4 Power Plant/DRAFT/DRAFT018661800Task4Tables.xls

















ACCENTED.

FEB 242009

Washington State Department of Ecology

GROUNDWATER COMPLIANCE MONITORING
SUMMARY REPORT
WHITE RIVER POWER PLANT
SUMNER, WASHINGTON

MAY 8, 2008

FOR PUGET SOUND ENERGY



## Groundwater Compliance Monitoring Summary Report File No. 0186-618-00 May 8, 2008

#### Prepared for:

Puget Sound Energy PO Box 90868 EST-06E Bellevue, Washington 98009-0868

Attention: John Rork

#### Prepared by:

GeoEngineers, Inc.
Plaza 600 Building
600 Stewart Street, Suite 1700
Seattle, Washington 98101
(206) 728-2674

Jessica-Smith Project Manager

Stephen Woodward, LG

**Principal** 

JAS:GJA:SCW:ja W:\Seattle\Projects\0\0186618\00\Finals\0186-618-00 GWM R.dec

Disclaimer: Any electronic form, facsimile or hard copy of the original document (email, text, table, and/or fi