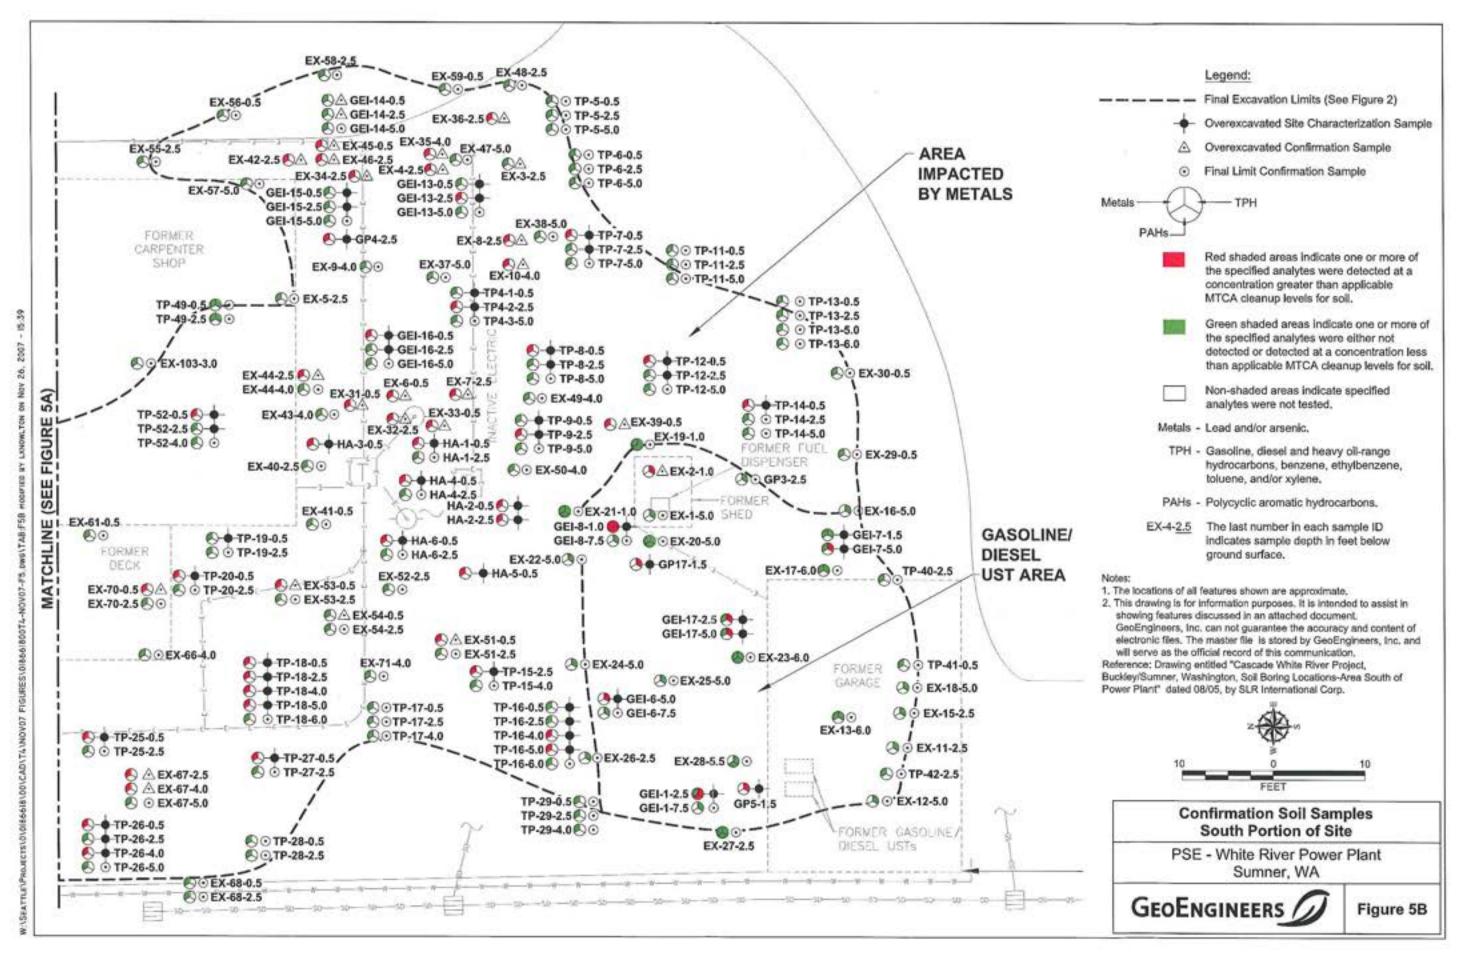

re obtained from the onsite baker tanks. The last six numbers in the sample name represent the date the sample was obtained.

<sup>2</sup>pH analyzed using EPA Method 150.1.

<sup>3</sup>Non-polar fats, oils and grease (FOG) analyzed using EPA Method 1664A.

<sup>4</sup>Polychlorinated biphenyls analyzed using EPA Method 8082.

<sup>5</sup>Total metals analyzed using EPA Method 200,8 and 7470A.

 $^{6}$ Discharge criteria for King County waste water discharge permit number 7702-01. ug/l = micrograms per liter.

mg/l = milligrams per liter.

Chemical analyses performed by North Creek Analytical of Bothell, Washington or OnSite Environmental of Redmond, Washington.

Bolding indicates analyte was detected

SEAT:10101866181001Task 4 Power Plant/DRAFT/DRAFT018661800Task4Tables.xls

















ACCENTED.

FEB 242009

Washington State Department of Ecology

GROUNDWATER COMPLIANCE MONITORING
SUMMARY REPORT
WHITE RIVER POWER PLANT
SUMNER, WASHINGTON

MAY 8, 2008

FOR PUGET SOUND ENERGY



## Groundwater Compliance Monitoring Summary Report File No. 0186-618-00 May 8, 2008

#### Prepared for:

Puget Sound Energy PO Box 90868 EST-06E Bellevue, Washington 98009-0868

Attention: John Rork

#### Prepared by:

GeoEngineers, Inc.
Plaza 600 Building
600 Stewart Street, Suite 1700
Seattle, Washington 98101
(206) 728-2674

Jessica-Smith Project Manager

Stephen Woodward, LG

**Principal** 

JAS:GJA:SCW:ja W:\Seattle\Projects\0\0186618\00\Finals\0186-618-00 GWM R.dec

Disclaimer: Any electronic form, facsimile or hard copy of the original document (email, text, table, and/or figure), if pr