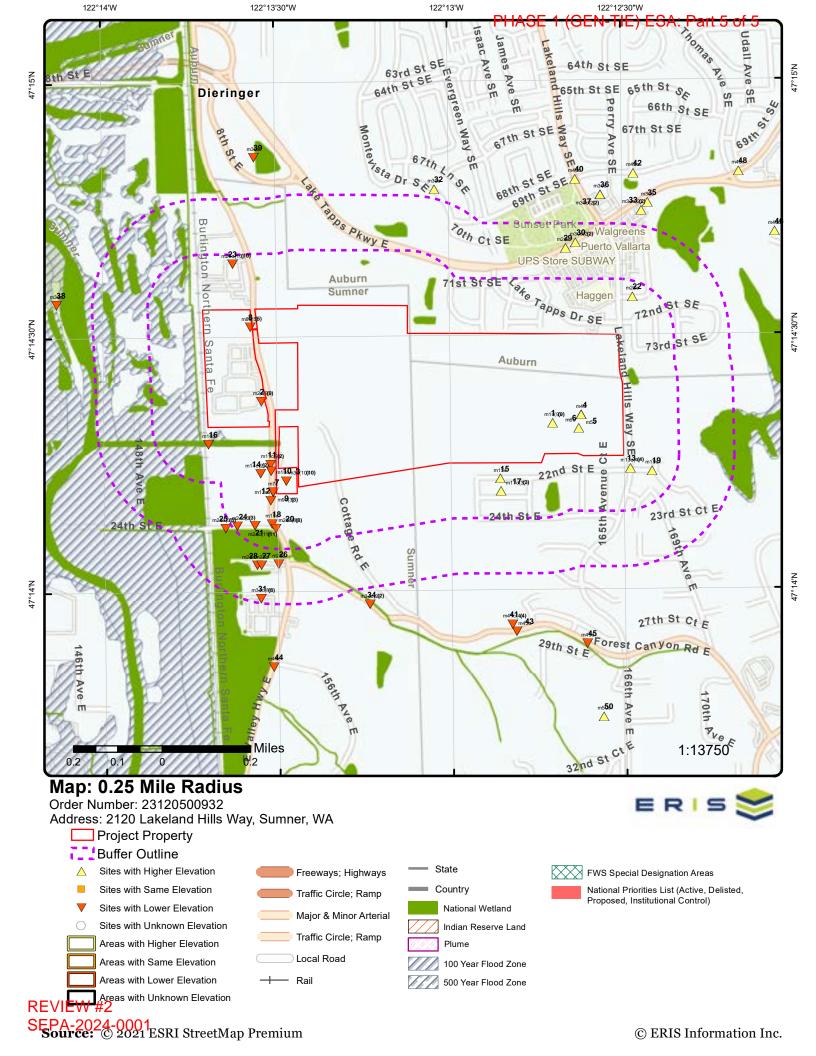

| 0.08 / 417.81    | <u>20</u> |

# **<u>UIC</u>** - Underground Injection Control Wells

A search of the UIC database, dated Oct 15, 2020 has found that there are 1 UIC site(s) within approximately 0.02miles of the project property.

| Lower Elevation                            | <u>Address</u>                           | <u>Direction</u> | Distance (mi/ft) | Map Key   |
|--------------------------------------------|------------------------------------------|------------------|------------------|-----------|
| PUGET SOUND ENERGY<br>DIERINGER SUBSTATION | 2210 E VALLEY HIGHWAY<br>SUMNER WA 98340 | WSW              | 0.01 / 55.55     | <u>10</u> |
|                                            | <b>Site No</b> : 31259                   |                  |                  |           |









Aerial Year: 2022

Address: 2120 Lakeland Hills Way, Sumner, WA REVIEW #2

SERA-2.23A-World 1 magery

Order Number: 23120500932



© ERIS Information Inc.



**Topographic Map** Year: 2020

Address: 2120 Lakeland Hills Way, WA

REValer and the s): Puyallup WA, Sumner WA, Auburn WA, Poverty Bay WA SEPA-2024-0001
Source: USGS Topographic Map

ERIS

# **Detail Report**

| Map Key       | Number of<br>Records | Direction           | Distance<br>(mi/ft) | Elev/Diff<br>(ft) | Site                                                                          | DB       |
|---------------|----------------------|---------------------|---------------------|-------------------|-------------------------------------------------------------------------------|----------|
| 1             | 1 of 9