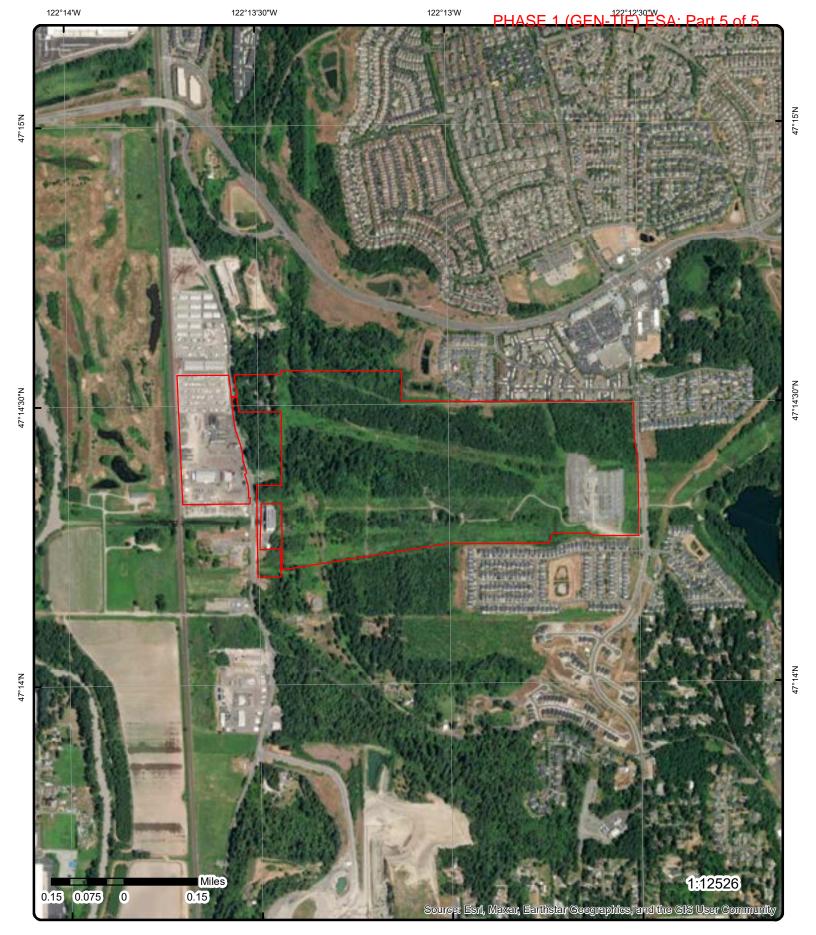

0.08 / 417.81    | <u>20</u> |

# **<u>UIC</u>** - Underground Injection Control Wells

A search of the UIC database, dated Oct 15, 2020 has found that there are 1 UIC site(s) within approximately 0.02miles of the project property.

| Lower Elevation                            | <u>Address</u>                           | <u>Direction</u> | Distance (mi/ft) | Map Key   |
|--------------------------------------------|------------------------------------------|------------------|------------------|-----------|
| PUGET SOUND ENERGY<br>DIERINGER SUBSTATION | 2210 E VALLEY HIGHWAY<br>SUMNER WA 98340 | WSW              | 0.01 / 55.55     | <u>10</u> |
|                                            | <b>Site No</b> : 31259                   |                  |                  |           |









Aerial Year: 2022

Address: 2120 Lakeland Hills Way, Sumner, WA REVIEW #2

SERA-2.23A-World 1 magery

Order Number: 23120500932



© ERIS Information Inc.



**Topographic Map** Year: 2020

Address: 2120 Lakeland Hills Way, WA

REValer and the s): Puyallup WA, Sumner WA, Auburn WA, Poverty Bay WA SEPA-2024-0001
Source: USGS Topographic Map

ERIS

# **Detail Report**

| Map Key       | Number of<br>Records | Direction           | Distance<br>(mi/ft) | Elev/Diff<br>(ft) | Site                                                                          | DB       |
|---------------|----------------------|---------------------|---------------------|-------------------|-------------------------------------------------------------------------------|----------|
| 1             | 1 of 9