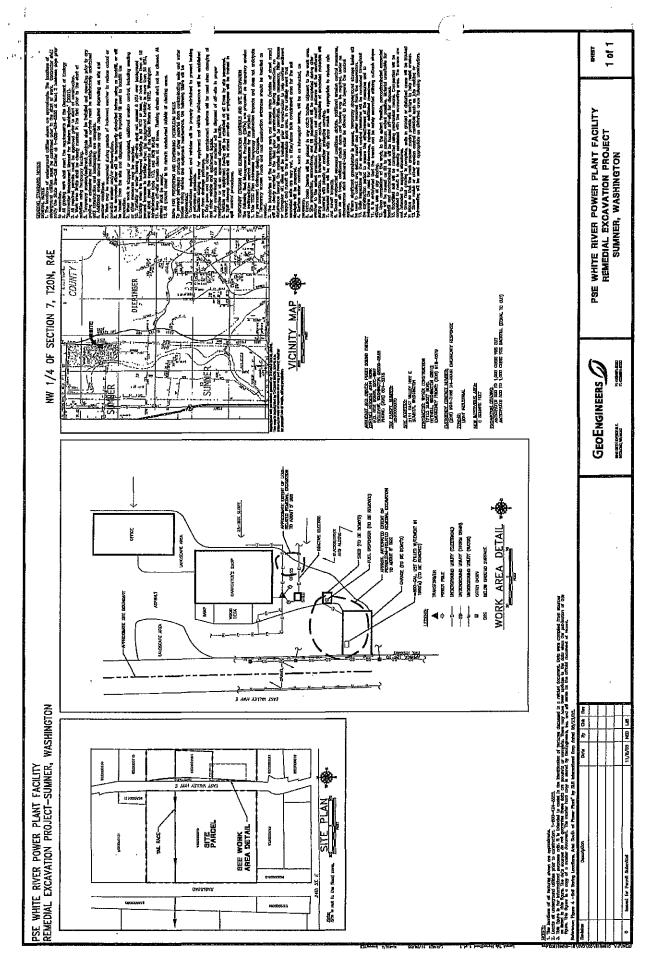

|
|          |                                           |                             | <del></del>                    |                        | <del></del>                        |                                            |                                     |                         |
| Į.       |                                           |                             |                                |                        |                                    | I                                          |                                     |                         |

To receive this document in an alternative format, contact the TOXICS CLEANUP PROGRAM at 1-800-826-7716 (VOICE) OR (360) 407-6006 (TDD). ECY 020-95 (Rev. 3-01)

Tank Installation

Information





ENVIRONMENTAL SITE CHARACTERIZATION AND CLEANUP ACTION REPORT WHITE RIVER POWER PLANT SUMNER, WASHINGTON

**JANUARY 28, 2008** 

FOR PUGET SOUND ENERGY

GEOENGINEERS
REVIEW #2
SEPA-2024-0001

## Environmental Site Characterization and Cleanup Action Report White River Power Plant Sumner, Washington File No. 0186-618-00

January 28, 2008

### Prepared for:

Puget Sound Energy Environmental Services Department P.O. Box 90868 EST-06E Bellevue, Washington 98009-0868

Attention: John Rork

Prepared by:

GeoEngineers, Inc.
Plaza 600 Building
600 Stewart Street, Suite 1700
Seattle, Washington 98101

Greg J. Andrina

FOR GUA

Project Manager

Stephen C. Woodward, LG

**Principal** 

RST:GJA:KRF:bmw

 $SEAT: \verb|\langle 0 \rangle 0186618 \verb|\langle 00 \rangle | Finals \verb|\langle 0186618