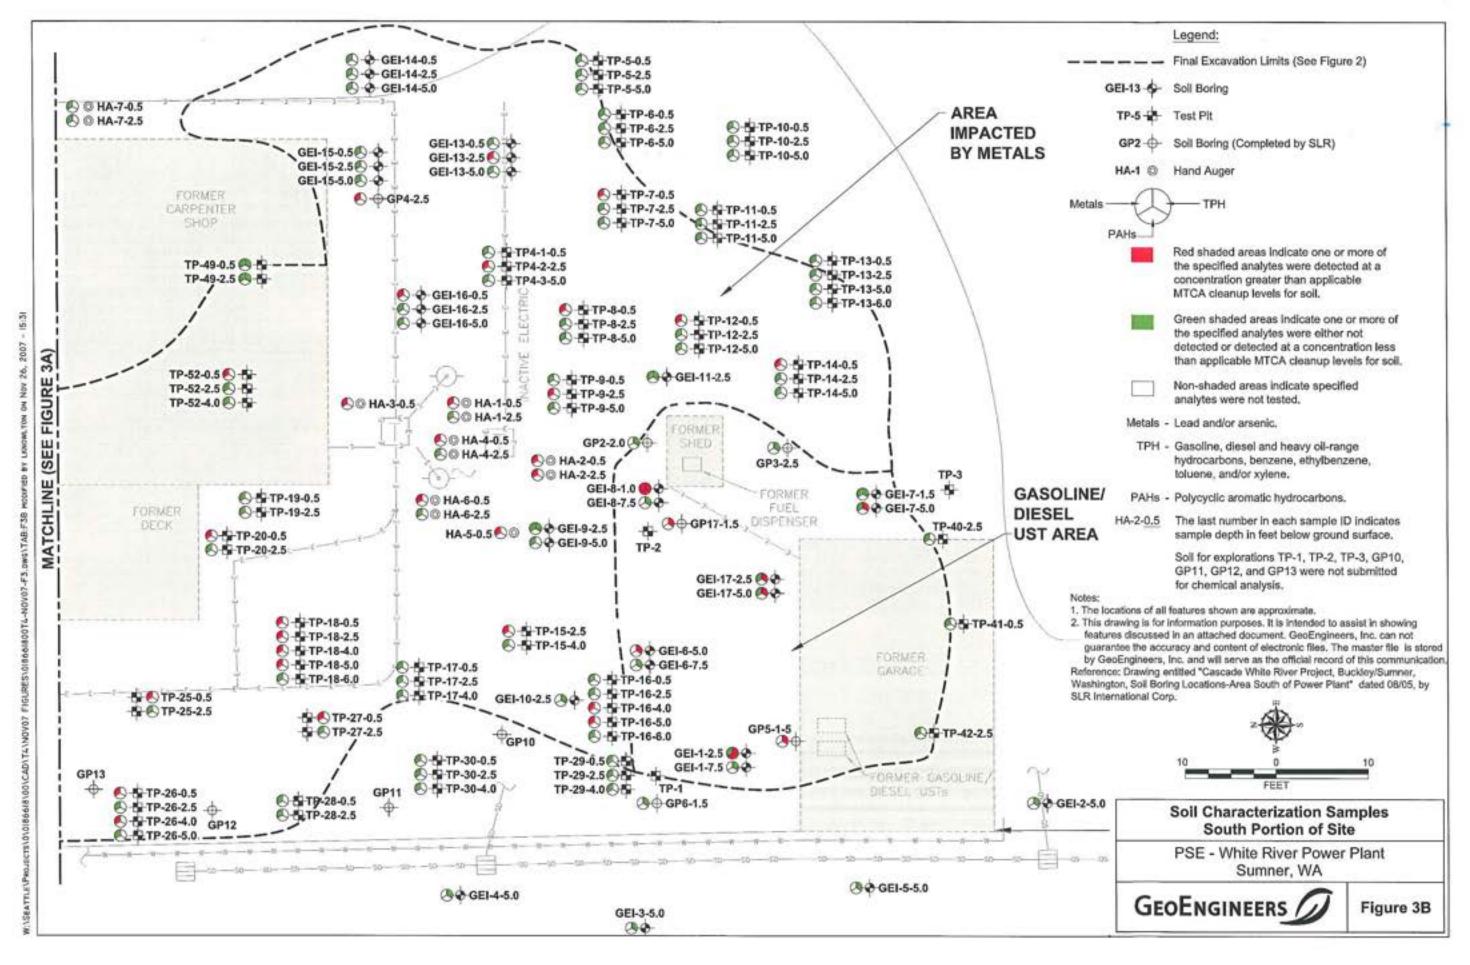

les were obtained from the onsite baker tanks. The last six numbers in the sample name represent the date the sample was obtained.

<sup>2</sup>pH analyzed using EPA Method 150.1.

<sup>3</sup>Non-polar fats, oils and grease (FOG) analyzed using EPA Method 1664A.

<sup>4</sup>Polychlorinated biphenyls analyzed using EPA Method 8082.

<sup>5</sup>Total metals analyzed using EPA Method 200,8 and 7470A.

 $^{6}$ Discharge criteria for King County waste water discharge permit number 7702-01. ug/l = micrograms per liter.

mg/l = milligrams per liter.

Chemical analyses performed by North Creek Analytical of Bothell, Washington or OnSite Environmental of Redmond, Washington.

Bolding indicates analyte was detected

SEAT:10101866181001Task 4 Power Plant/DRAFT/DRAFT018661800Task4Tables.xls

















ACCENTED.

FEB 242009

Washington State Department of Ecology

GROUNDWATER COMPLIANCE MONITORING
SUMMARY REPORT
WHITE RIVER POWER PLANT
SUMNER, WASHINGTON

MAY 8, 2008

FOR PUGET SOUND ENERGY



## Groundwater Compliance Monitoring Summary Report File No. 0186-618-00 May 8, 2008

#### Prepared for:

Puget Sound Energy PO Box 90868 EST-06E Bellevue, Washington 98009-0868

Attention: John Rork

#### Prepared by:

GeoEngineers, Inc.
Plaza 600 Building
600 Stewart Street, Suite 1700
Seattle, Washington 98101
(206) 728-2674

Jessica-Smith Project Manager

Stephen Woodward, LG

**Principal** 

JAS:GJA:SCW:ja W:\Seattle\Projects\0\0186618\00\Finals\0186-618-00 GWM R.dec

Disclaimer: Any electronic form, facsimile or hard copy of the original document (email, text, table, and/or figure),