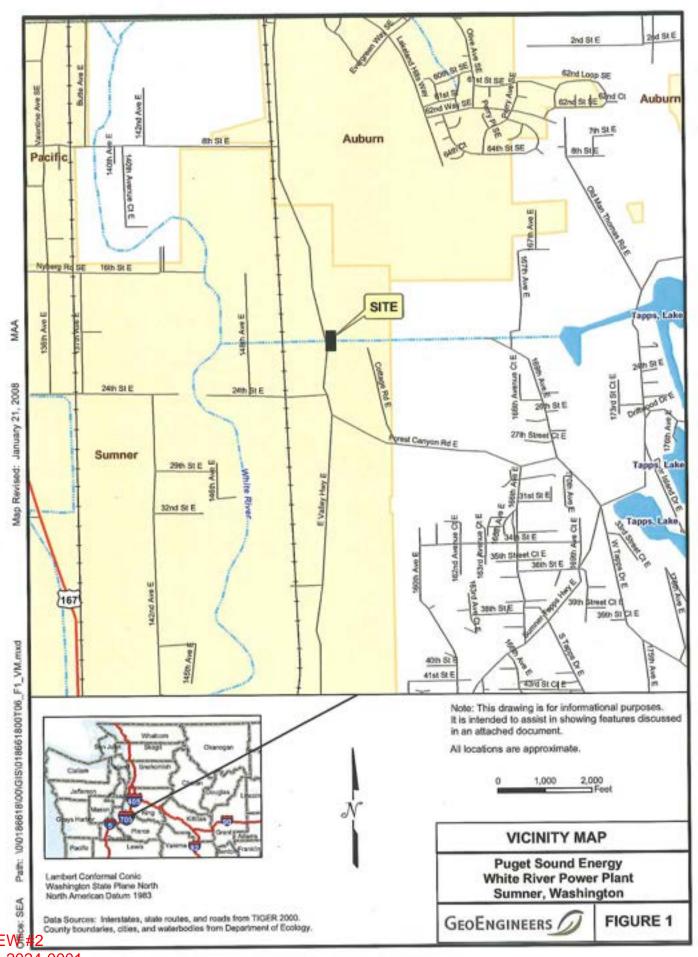

yclic Aromatic Hydrocarbons analyzed using EPA Method 8270 SIM. Refer to the laboratory report for the full list of analytes tested.

<sup>&</sup>lt;sup>9</sup>Carcinogenic PAHs were not detected in any samples submitted for chemical analysis with the exception of chrysene in MW-1. The PQL for each of the carcinogenic PAHs was 0.0095 μg/L.

<sup>&</sup>lt;sup>10</sup>Total cPAHs calculated using toxic equivalent (TEQ) relative to benzo(a)pyrene per WAC 173-340-708(8), cPAHs that were not detected were assigned a value of one-half the detection limit.

<sup>&</sup>lt;sup>11</sup>Polychlorinated biphenyls analyzed using EPA Method 8082.

<sup>&</sup>lt;sup>12</sup>Lead and arsenic analyzed using EPA Method 6020 and 6010B.

<sup>&</sup>lt;sup>13</sup>Cleanup level for unrestricted land use.



SEPA-2024-0001



### APPENDIX D ENVIRONMENTAL DATABASE INFORMATION



**Project Property:** Greenwater Storage

2120 Lakeland Hills Way

Sumner WA 98390

**Project No:** 81237631

Report Type: Database Report

**Order No:** 23120500932

Requested by: Terracon Consultants, Inc.

Date Completed: December 6, 2023

Order No: 23120500932

#### **Table of Contents**

| Table of Contents                                               | 2   |
|-----------------------------------------------------------------|-----|
| Executive Summary                                               |     |
| Executive Summary: Report Summary                               |     |
| Executive Summary: Site Report Summary - Project Property       |     |
| Executive Summary: Site Report Summary - Surrounding Properti