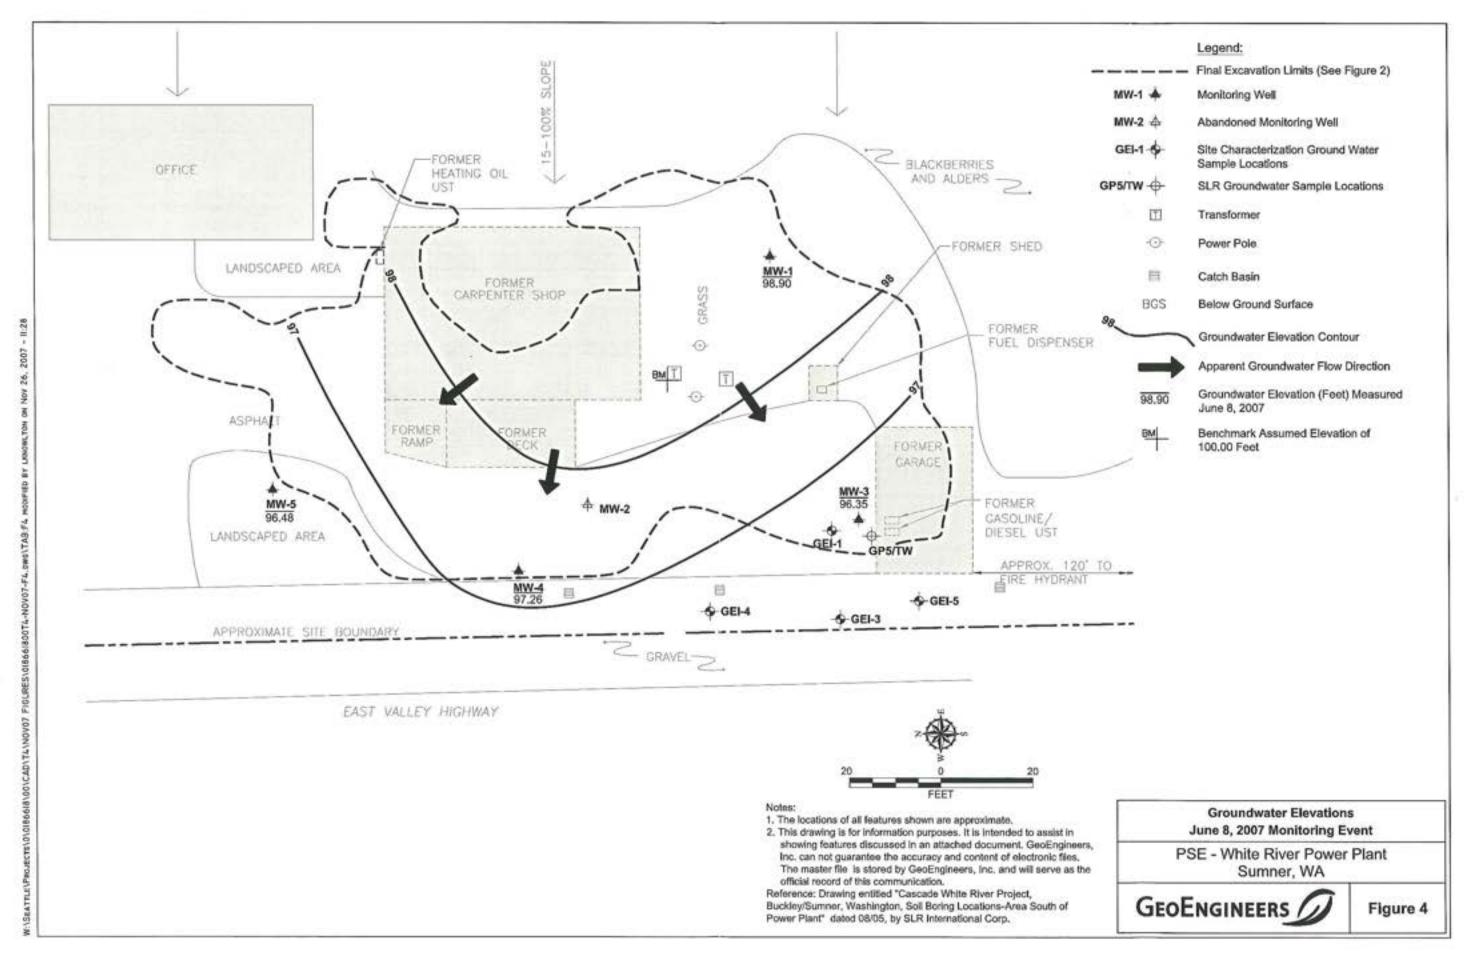

s were obtained from the onsite baker tanks. The last six numbers in the sample name represent the date the sample was obtained.

<sup>2</sup>pH analyzed using EPA Method 150.1.

<sup>3</sup>Non-polar fats, oils and grease (FOG) analyzed using EPA Method 1664A.

<sup>4</sup>Polychlorinated biphenyls analyzed using EPA Method 8082.

<sup>5</sup>Total metals analyzed using EPA Method 200,8 and 7470A.

 $^{6}$ Discharge criteria for King County waste water discharge permit number 7702-01. ug/l = micrograms per liter.

mg/l = milligrams per liter.

Chemical analyses performed by North Creek Analytical of Bothell, Washington or OnSite Environmental of Redmond, Washington.

Bolding indicates analyte was detected

SEAT:10101866181001Task 4 Power Plant/DRAFT/DRAFT018661800Task4Tables.xls

















ACCENTED.

FEB 242009

Washington State Department of Ecology

GROUNDWATER COMPLIANCE MONITORING
SUMMARY REPORT
WHITE RIVER POWER PLANT
SUMNER, WASHINGTON

MAY 8, 2008

FOR PUGET SOUND ENERGY



## Groundwater Compliance Monitoring Summary Report File No. 0186-618-00 May 8, 2008

#### Prepared for:

Puget Sound Energy PO Box 90868 EST-06E Bellevue, Washington 98009-0868

Attention: John Rork

#### Prepared by:

GeoEngineers, Inc.
Plaza 600 Building
600 Stewart Street, Suite 1700
Seattle, Washington 98101
(206) 728-2674

Jessica-Smith Project Manager

Stephen Woodward, LG

**Principal** 

JAS:GJA:SCW:ja W:\Seattle\Projects\0\0186618\00\Finals\0186-618-00 GWM R.dec

Disclaimer: Any electronic form, facsimile or hard copy of the original document (email, text, table, and/or figure), i