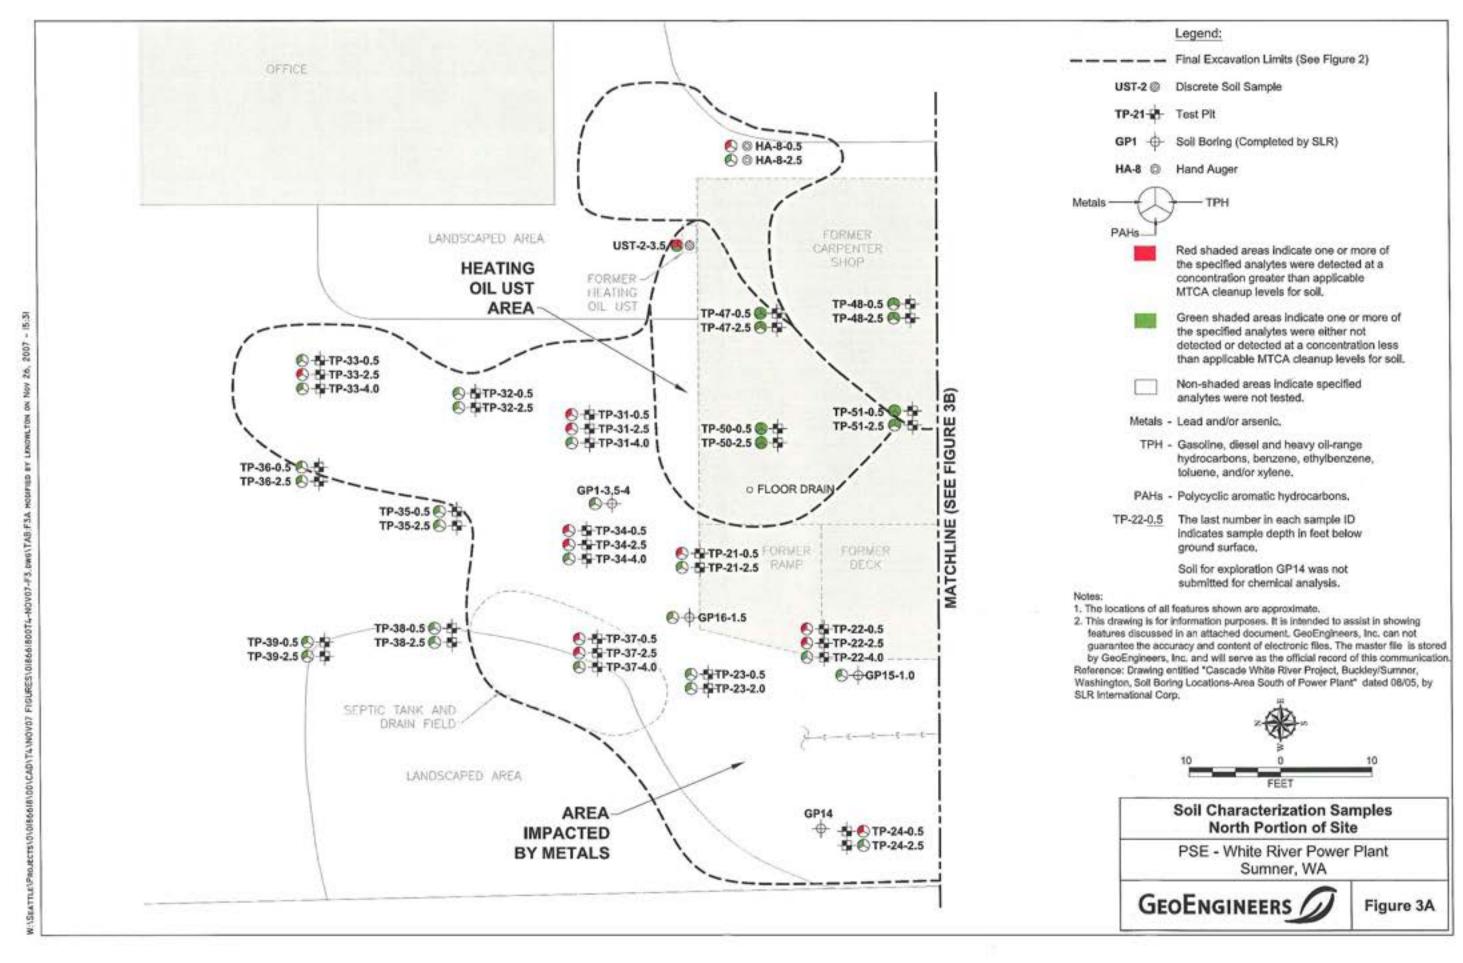

mples were obtained from the onsite baker tanks. The last six numbers in the sample name represent the date the sample was obtained.

<sup>2</sup>pH analyzed using EPA Method 150.1.

<sup>3</sup>Non-polar fats, oils and grease (FOG) analyzed using EPA Method 1664A.

<sup>4</sup>Polychlorinated biphenyls analyzed using EPA Method 8082.

<sup>5</sup>Total metals analyzed using EPA Method 200,8 and 7470A.

 $^{6}$ Discharge criteria for King County waste water discharge permit number 7702-01. ug/l = micrograms per liter.

mg/l = milligrams per liter.

Chemical analyses performed by North Creek Analytical of Bothell, Washington or OnSite Environmental of Redmond, Washington.

Bolding indicates analyte was detected

SEAT:10101866181001Task 4 Power Plant/DRAFT/DRAFT018661800Task4Tables.xls

















ACCENTED.

FEB 242009

Washington State Department of Ecology

GROUNDWATER COMPLIANCE MONITORING
SUMMARY REPORT
WHITE RIVER POWER PLANT
SUMNER, WASHINGTON

MAY 8, 2008

FOR PUGET SOUND ENERGY



## Groundwater Compliance Monitoring Summary Report File No. 0186-618-00 May 8, 2008

#### Prepared for:

Puget Sound Energy PO Box 90868 EST-06E Bellevue, Washington 98009-0868

Attention: John Rork

#### Prepared by:

GeoEngineers, Inc.
Plaza 600 Building
600 Stewart Street, Suite 1700
Seattle, Washington 98101
(206) 728-2674

Jessica-Smith Project Manager

Stephen Woodward, LG

**Principal** 

JAS:GJA:SCW:ja W:\Seattle\Projects\0\0186618\00\Finals\0186-618-00 GWM R.dec

Disclaimer: Any electronic form, facsimile or hard copy of the original document (email, text, table, and/or figure