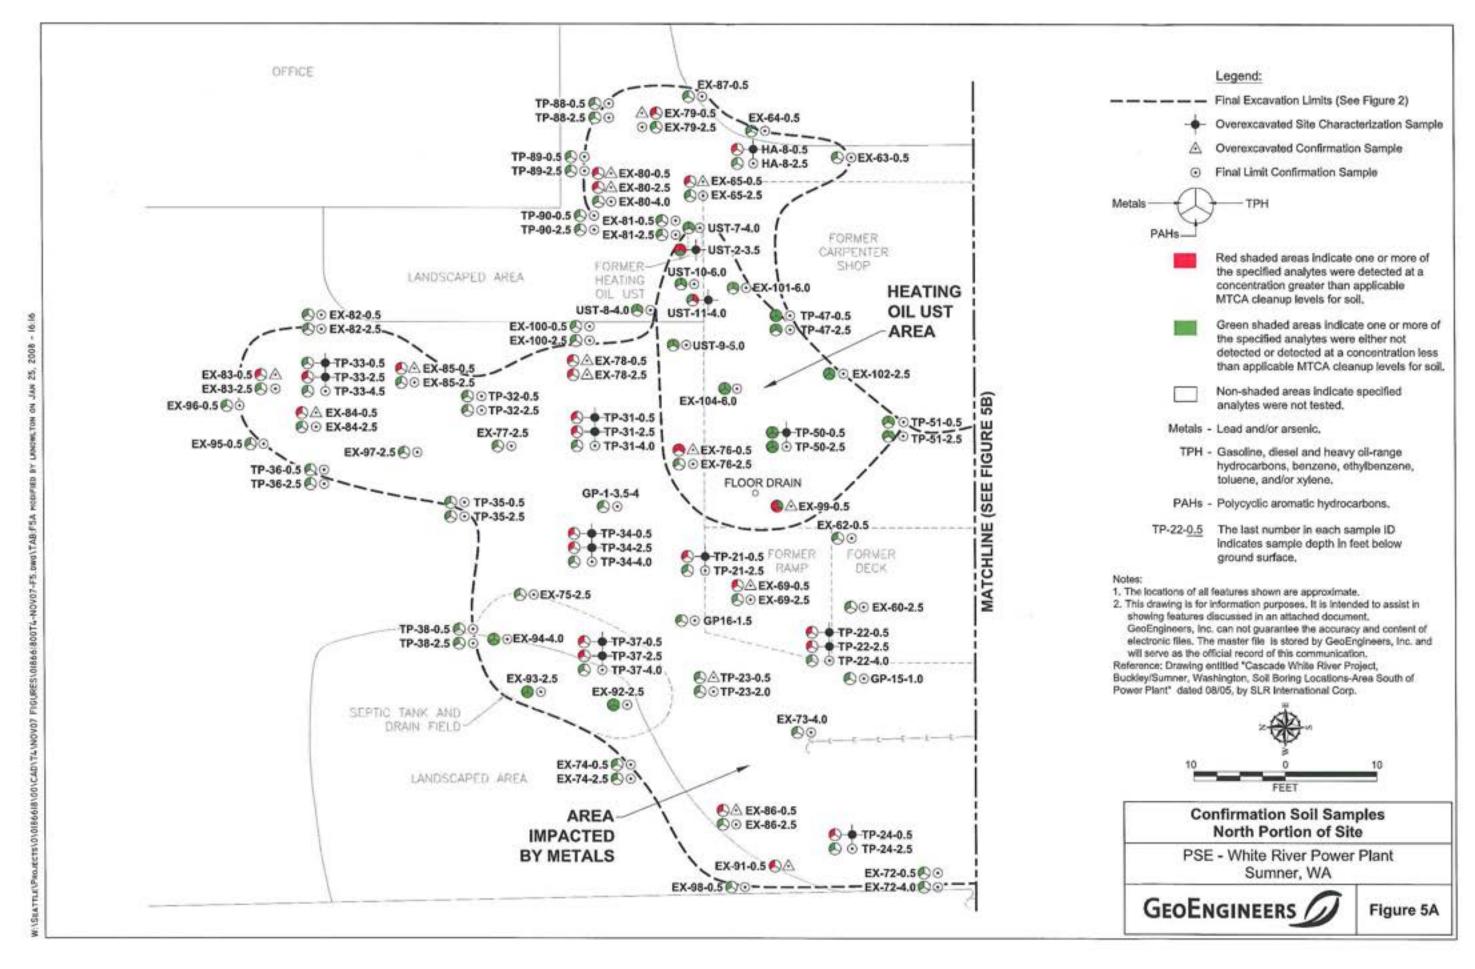

were obtained from the onsite baker tanks. The last six numbers in the sample name represent the date the sample was obtained.

<sup>2</sup>pH analyzed using EPA Method 150.1.

<sup>3</sup>Non-polar fats, oils and grease (FOG) analyzed using EPA Method 1664A.

<sup>4</sup>Polychlorinated biphenyls analyzed using EPA Method 8082.

<sup>5</sup>Total metals analyzed using EPA Method 200,8 and 7470A.

 $^{6}$ Discharge criteria for King County waste water discharge permit number 7702-01. ug/l = micrograms per liter.

mg/l = milligrams per liter.

Chemical analyses performed by North Creek Analytical of Bothell, Washington or OnSite Environmental of Redmond, Washington.

Bolding indicates analyte was detected

SEAT:10101866181001Task 4 Power Plant/DRAFT/DRAFT018661800Task4Tables.xls

















ACCENTED.

FEB 242009

Washington State Department of Ecology

GROUNDWATER COMPLIANCE MONITORING
SUMMARY REPORT
WHITE RIVER POWER PLANT
SUMNER, WASHINGTON

MAY 8, 2008

FOR PUGET SOUND ENERGY



## Groundwater Compliance Monitoring Summary Report File No. 0186-618-00 May 8, 2008

#### Prepared for:

Puget Sound Energy PO Box 90868 EST-06E Bellevue, Washington 98009-0868

Attention: John Rork

#### Prepared by:

GeoEngineers, Inc.
Plaza 600 Building
600 Stewart Street, Suite 1700
Seattle, Washington 98101
(206) 728-2674

Jessica-Smith Project Manager

Stephen Woodward, LG

**Principal** 

JAS:GJA:SCW:ja W:\Seattle\Projects\0\0186618\00\Finals\0186-618-00 GWM R.dec

Disclaimer: Any electronic form, facsimile or hard copy of the original document (email, text, table, and/or figure), if