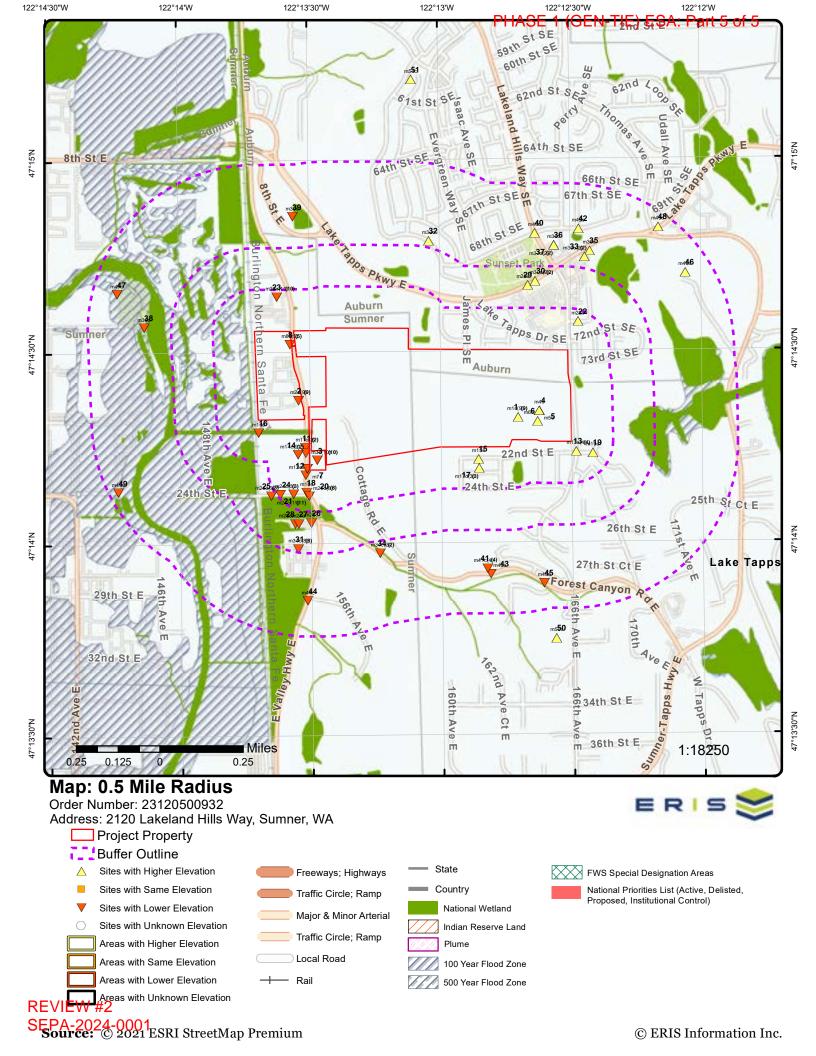

| 0.08 / 417.81    | <u>20</u> |

# **<u>UIC</u>** - Underground Injection Control Wells

A search of the UIC database, dated Oct 15, 2020 has found that there are 1 UIC site(s) within approximately 0.02miles of the project property.

| Lower Elevation                            | <u>Address</u>                           | <u>Direction</u> | Distance (mi/ft) | Map Key   |
|--------------------------------------------|------------------------------------------|------------------|------------------|-----------|
| PUGET SOUND ENERGY<br>DIERINGER SUBSTATION | 2210 E VALLEY HIGHWAY<br>SUMNER WA 98340 | WSW              | 0.01 / 55.55     | <u>10</u> |
|                                            | <b>Site No</b> : 31259                   |                  |                  |           |









Aerial Year: 2022

Address: 2120 Lakeland Hills Way, Sumner, WA REVIEW #2

SERA-2.23A-World 1 magery

Order Number: 23120500932



© ERIS Information Inc.



**Topographic Map** Year: 2020

Address: 2120 Lakeland Hills Way, WA

REValer and the s): Puyallup WA, Sumner WA, Auburn WA, Poverty Bay WA SEPA-2024-0001
Source: USGS Topographic Map

ERIS

# **Detail Report**

| Map Key       | Number of<br>Records | Direction           | Distance<br>(mi/ft) | Elev/Diff<br>(ft) | Site                                                                          | DB       |
|---------------|----------------------|---------------------|---------------------|-------------------|-------------------------------------------------------------------------------|----------|
| 1             | 1 of 9