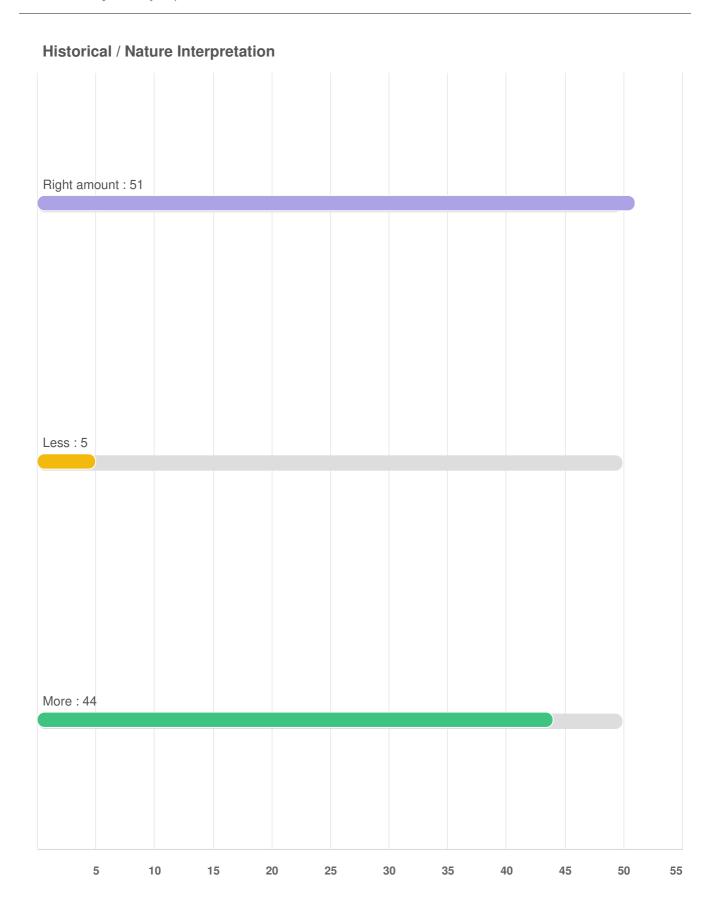

#### Q12 Sumner needs more or less of the following?

Question type: Likert Question

### Q12 Sumner needs more or less of the following?