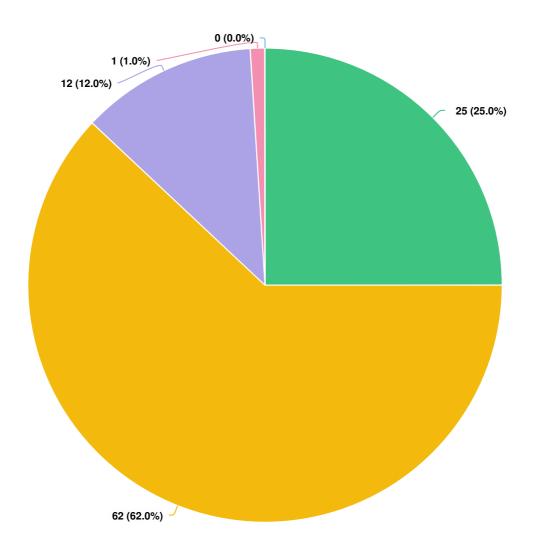

#### Q1 Where do you live?

Mandatory Question (100 response(s)) Question type: Radio Button Question Q2 If you live in Sumner, what neighborhood do you live in? (with Valley Ave and Main St serving as the east, west, north, south markers)