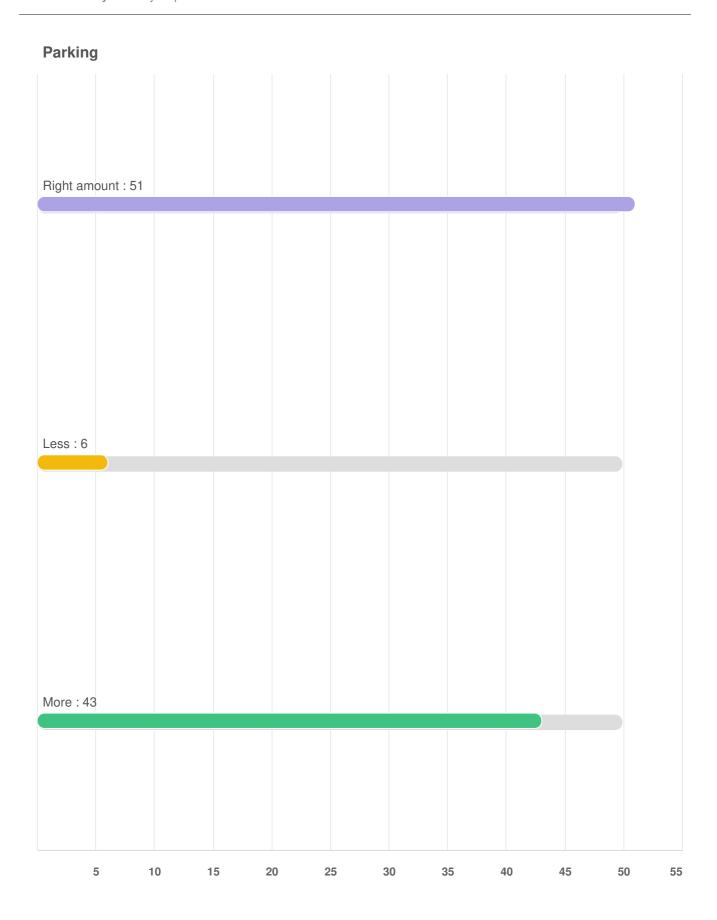

#### Q12 Sumner needs more or less of the following?

Question type: Likert Question

### Q12 Sumner needs more or less of the following?