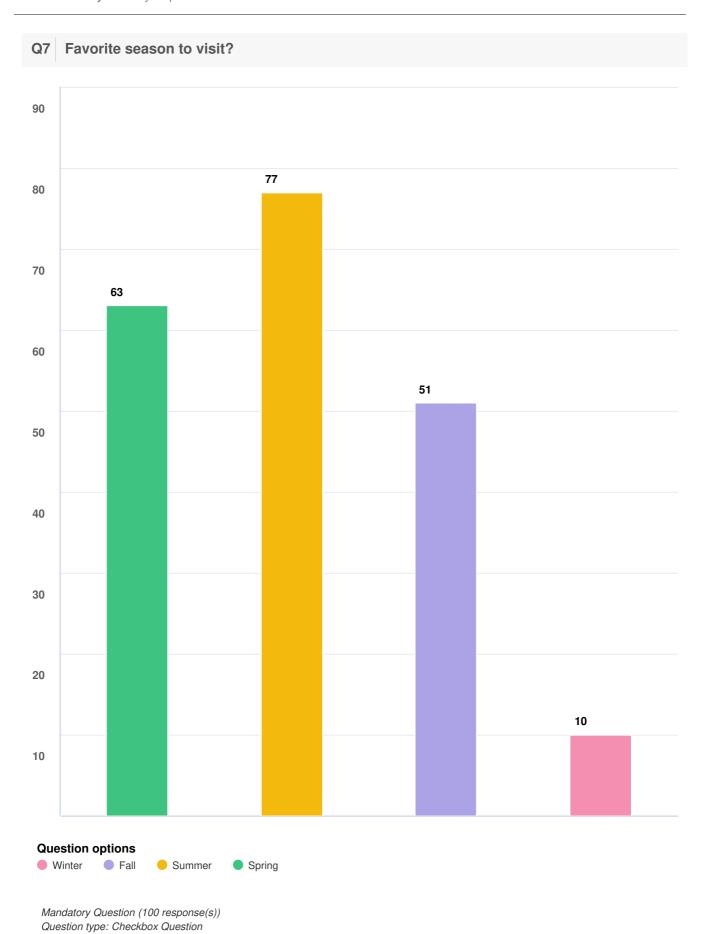

#### Q6 How long is your average visit to these facilities

Mandatory Question (100 response(s)) Question type: Radio Button Question

Page **16** of **37** 

Page **18** of **37** 

Page 19 of 37

Question type: Checkbox Question