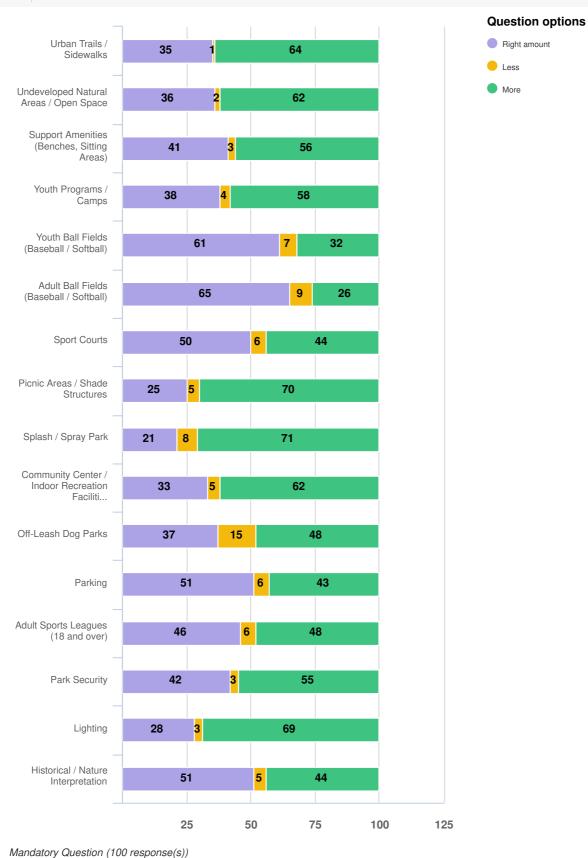

#### Q12 Sumner needs more or less of the following?

Question type: Likert Question

### Q12 Sumner needs more or less of the following?