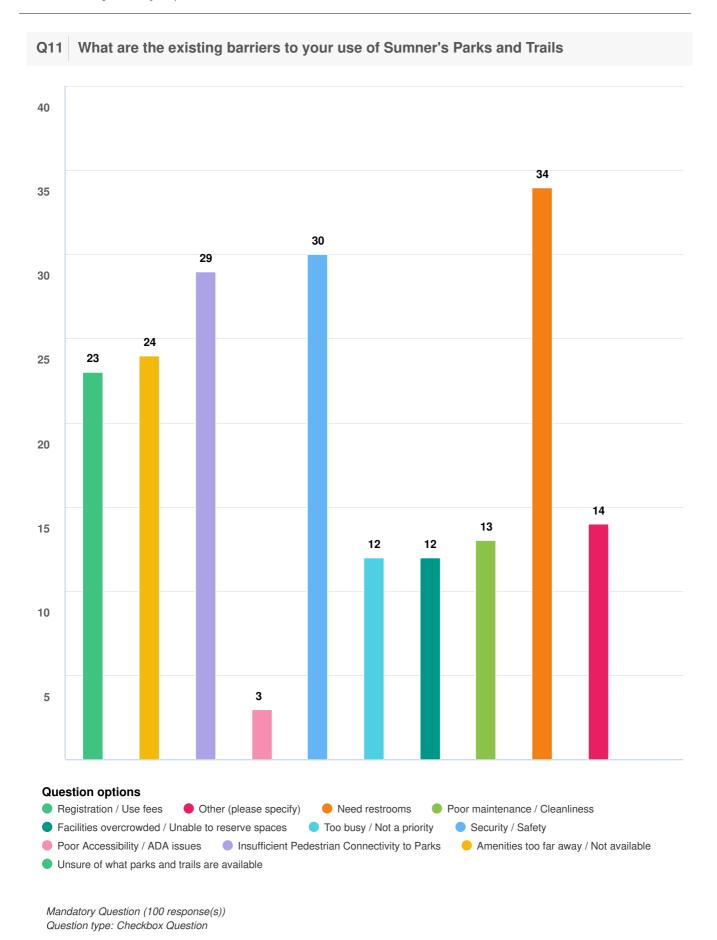

#### Q6 How long is your average visit to these facilities

Mandatory Question (100 response(s)) Question type: Radio Button Question

Page **16** of **37** 

Page **18** of **37** 

Page 19 of 37

Question type: Checkbox Question