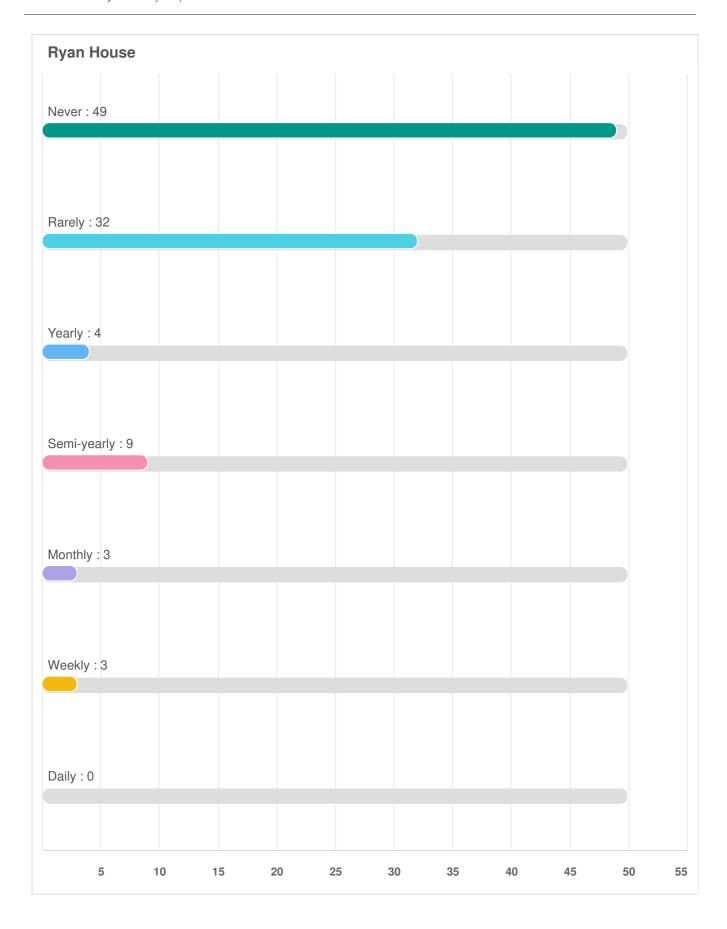

Park Name: Lucy V. Ryan Park

Address: 1228 Main St

| Overall Condition    |                                                                                             |
|----------------------|---------------------------------------------------------------------------------------------|
| OVERALL RATING (1-5) | NOTES                                                                                       |
| 1 3                  | Exterior building and grounds are well maintained. Interior of building requires renovation |

| Park Structures (Buildings) |              |                                                            |
|-----------------------------|--------------|------------------------------------------------------------|
| AMENITY                     | RATING (1-5) | NOTES                                                      |
| Historic house              | 1            | Structural issues - Council Resolution 1663 for demolition |