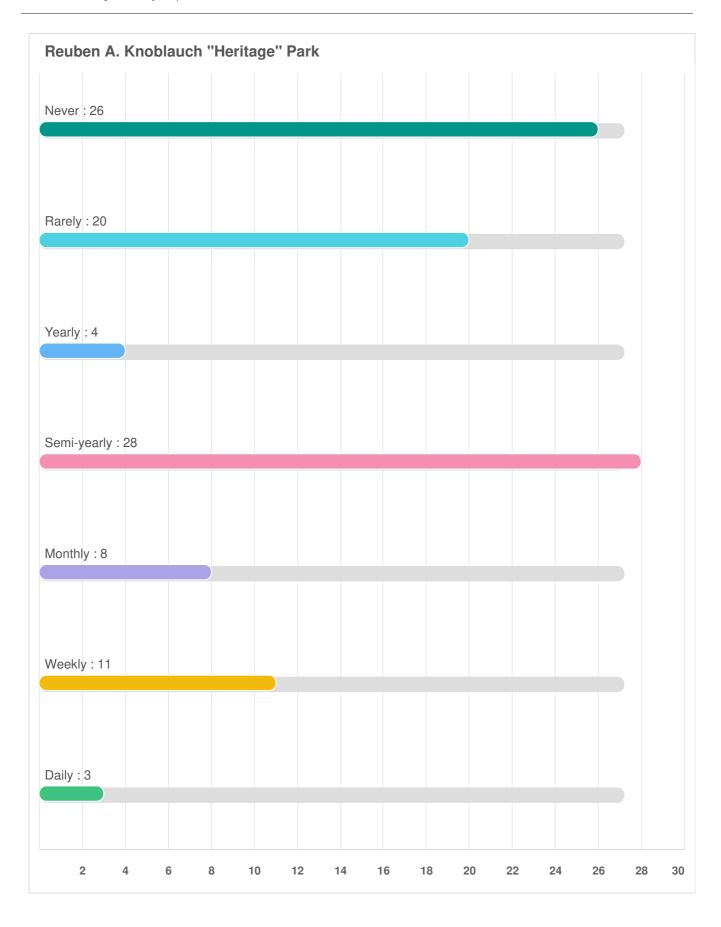

#### Q5 How Frequently do you use the City of Sumner Parks and Trails?

Mandatory Question (100 response(s))
Question type: Likert Question

## Q5 How Frequently do you use the City of Sumner Parks and Trails?