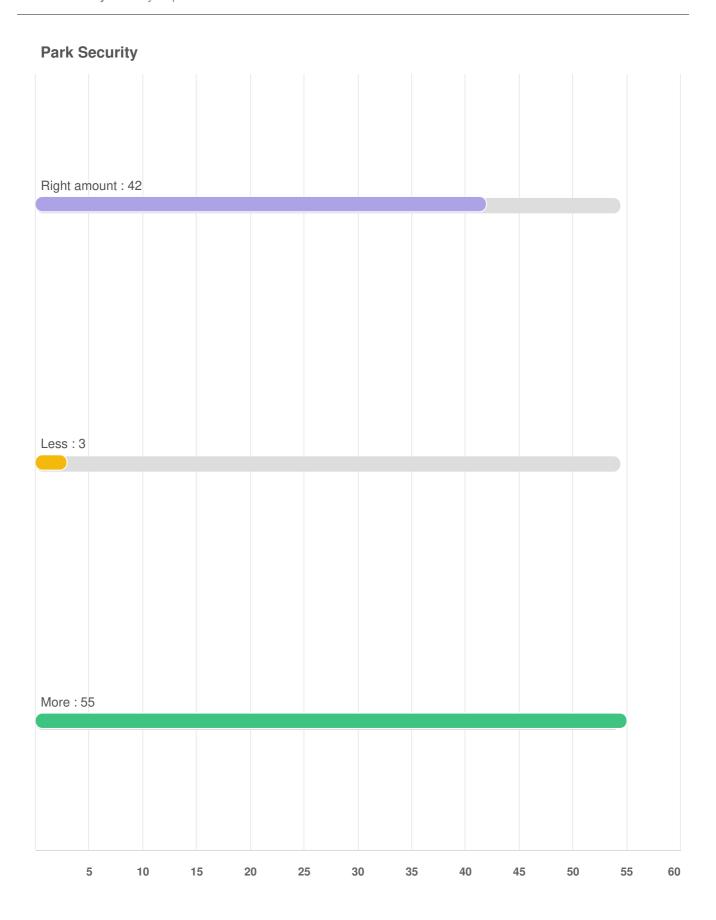

#### Q12 Sumner needs more or less of the following?

Question type: Likert Question

### Q12 Sumner needs more or less of the following?