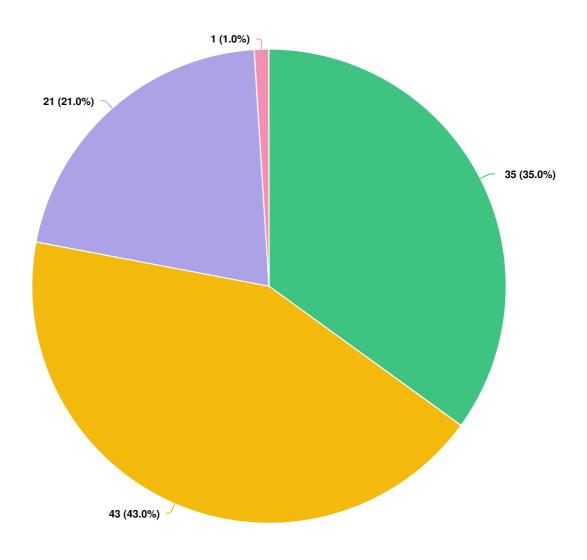

#### Q3 What is your age range?

Mandatory Question (100 response(s)) Question type: Radio Button Question