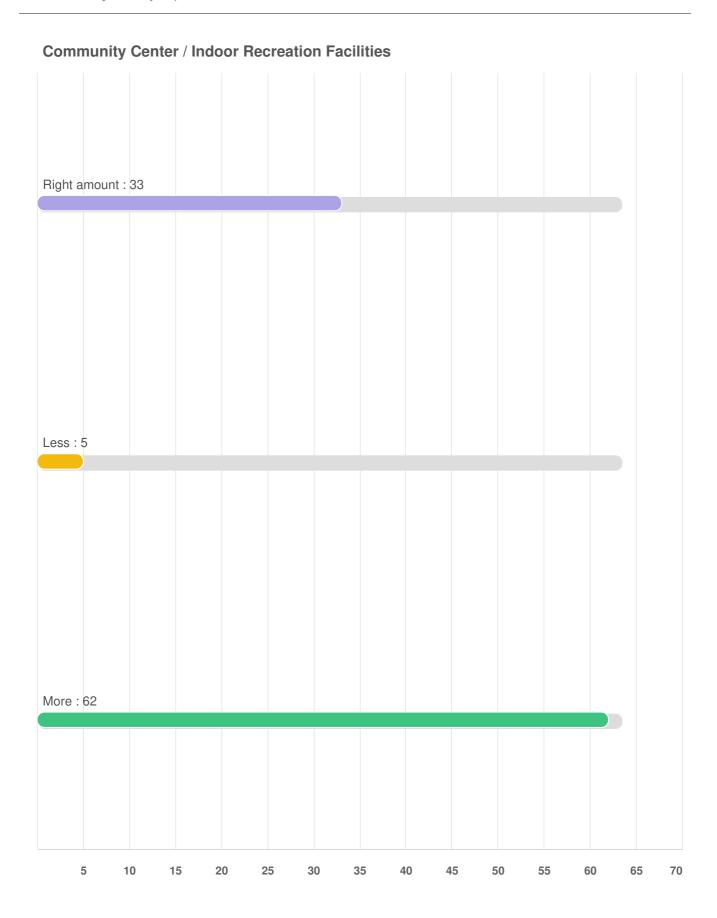

#### Q12 Sumner needs more or less of the following?

Question type: Likert Question

### Q12 Sumner needs more or less of the following?