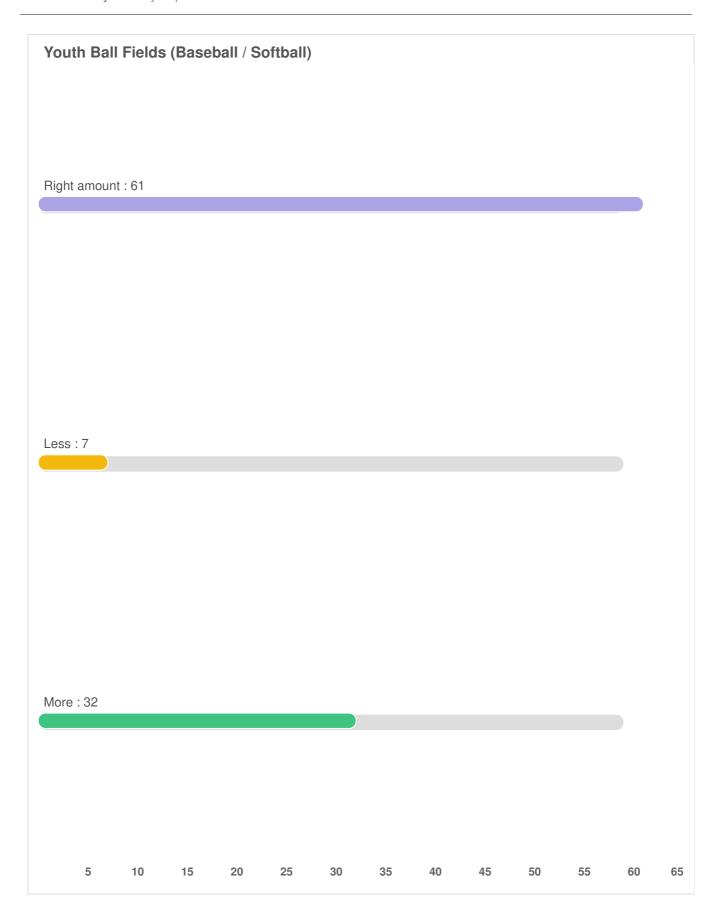

#### Q12 Sumner needs more or less of the following?

Question type: Likert Question

### Q12 Sumner needs more or less of the following?