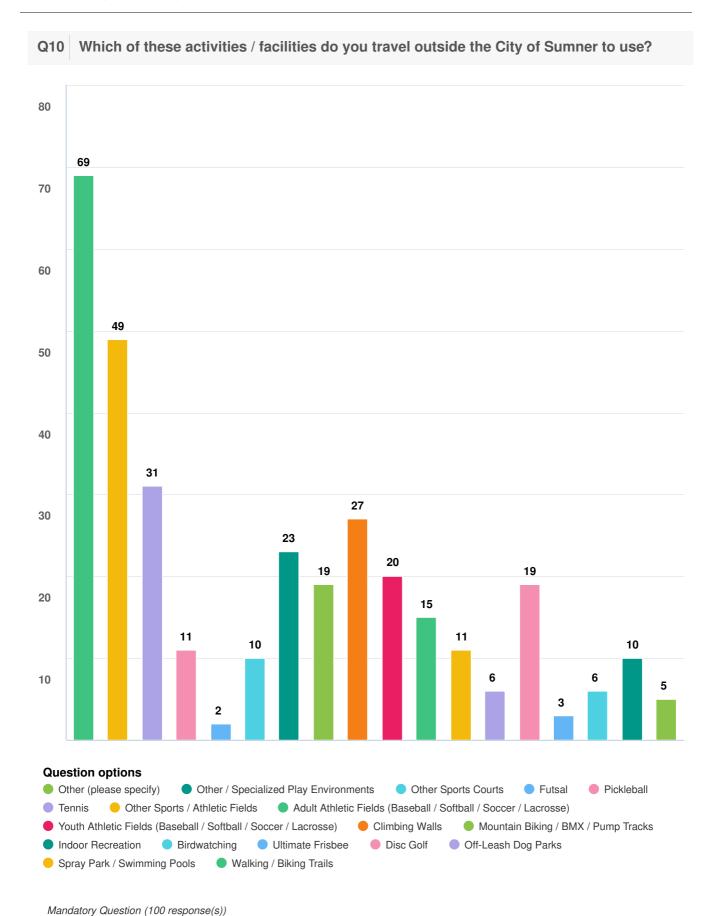

#### Q6 How long is your average visit to these facilities

Mandatory Question (100 response(s)) Question type: Radio Button Question

Page **16** of **37** 

Page **18** of **37** 

Page 19 of 37

Question type: Checkbox Question