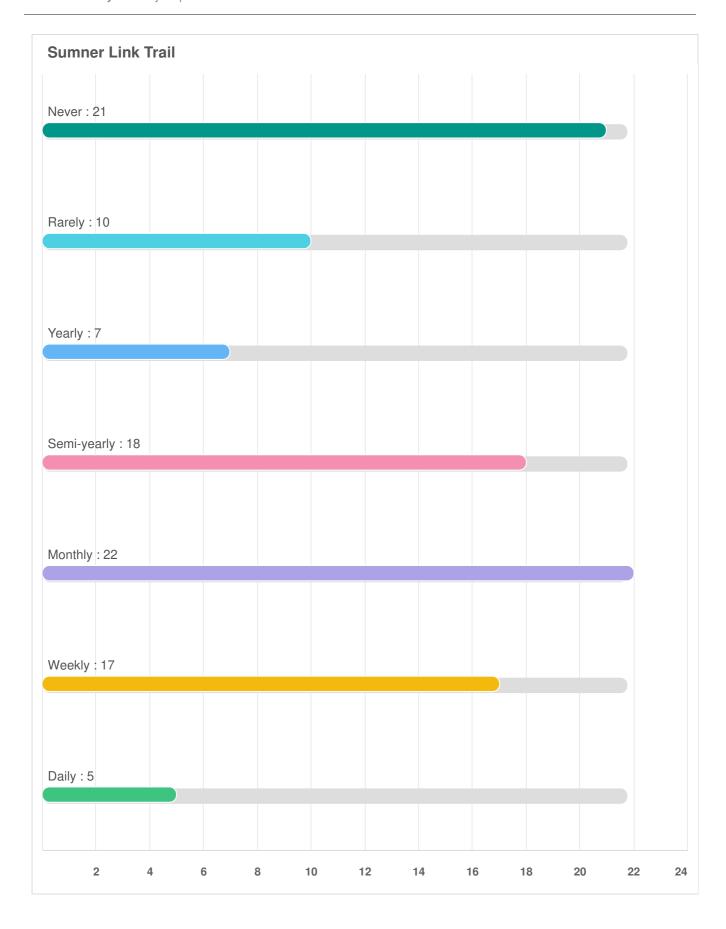

Park Name: Sumner Link Trail

Address: Citywide

| Overall Condition    |       |
|----------------------|-------|
| OVERALL RATING (1-5) | NOTES |
| 4                    | Info  |

| Park Structures (Buildings) |              |       |
|-----------------------------|--------------|-------|
| AMENITY                     | RATING (1-5) | NOTES |
|                             |              |       |

| Trails and Pathways |              |       |
|---------------------|--------------|-------|
| AMENITY             | RATING (1-5) | NOTES |
| Trails and Pathways | 4            |       |
|                     |              |       |

| Specialty Recreation (Aquatics, Splash Pads, Fitness Circuits) |              |       |
|----------------------------------------------------------------|--------------|-------|
| AMENITY                                                        | RATING (1-5) | NOTES |
| Fitness Circuits                                               | 4            |       |
|                                                                |              |       |

| Landscape/Open Space Areas (Meadows, Grass Areas, Buffer/Screening Plantings, Heritage Trees) |              |       |
|-----------------------------------------------------------------------------------------------|--------------|-------|
| AMENITY                                                                                       | RATING (1-5) | NOTES |
| Landscape                                                                                     | 4            |       |
| Trees                                                                                         | 4            |       |

| Environmental (Critical Areas, Wetlands) |              |                                 |
|------------------------------------------|--------------|---------------------------------|
| AMENITY                                  | RATING (1-5) | NOTES                           |
| Critical Areas                           | 4            | Nice views of rivers and nature |
| Wetlands                                 | 4            |                                 |

| Parking Areas & Access/Entrances |   |                                                |
|----------------------------------|---|------------------------------------------------|
| AMENITY RATING (1-5) NOTES       |   |                                                |
| Parking Areas                    | 4 | Only one dedicated parking area at a trailhead |
| Access/Entrances                 | 4 | Multiple entrances                             |

| Site Amenities (Benches, Rest Areas) |   |  |
|--------------------------------------|---|--|
| AMENITY RATING (1-5) NOTES           |   |  |
| Benches, Rest Areas                  | 4 |  |
|                                      |   |  |

| Signage / Wayfinding / Art |              |       |
|----------------------------|--------------|-------|
| AMENITY                    | RATING (1-5) | NOTES |
| Signage / Wayfinding / Art | 4            |       |
|                            |              |       |