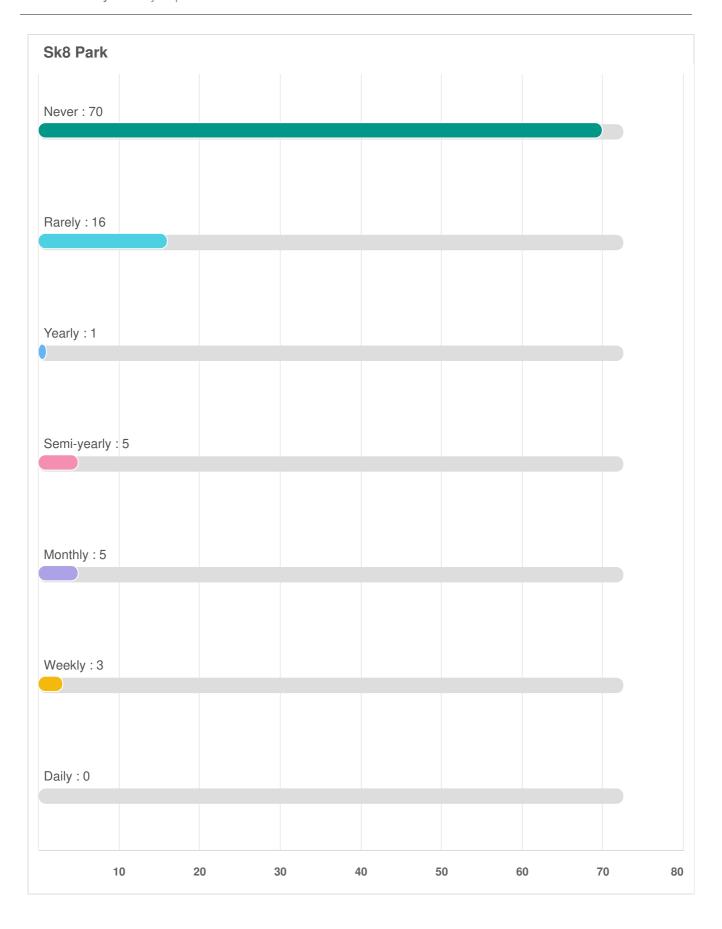

#### SumnerResident

5/03/2023 09:14 AM

Skatepark is still broken and needs repaired. Seemed to be a good gathering place for teenagers to at least get exercise. Many of those teenagers have moved to Daffodil Valley little league fields where they graffitii the benches and dugouts and climb on top of the dugouts. Since that area is further away from main roads they seem to feel confident in vandalism and littering which then caused daffidil valley to lock its playground from public access. Please restore the skatepark so the kids have a designated place where they can skate, and congregate closer to a main road where there can be more eyes/police presence.