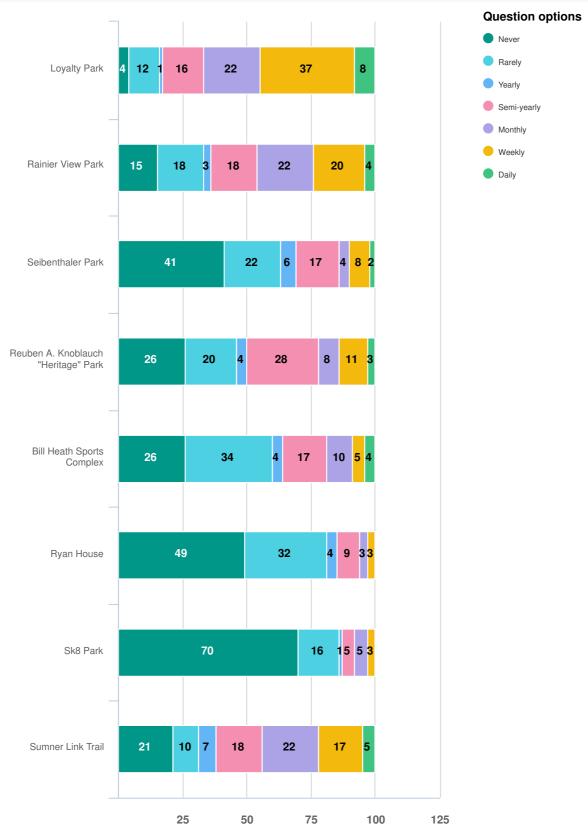

#### Q5 How Frequently do you use the City of Sumner Parks and Trails?

Mandatory Question (100 response(s))
Question type: Likert Question

## Q5 How Frequently do you use the City of Sumner Parks and Trails?