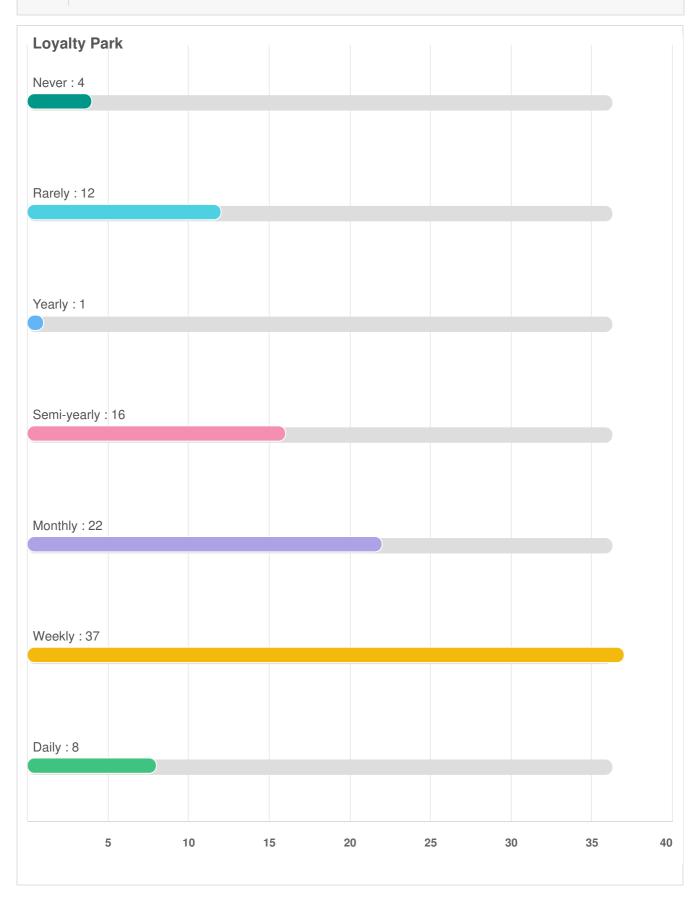

#### Q5 How Frequently do you use the City of Sumner Parks and Trails?

Mandatory Question (100 response(s))
Question type: Likert Question

## Q5 How Frequently do you use the City of Sumner Parks and Trails?