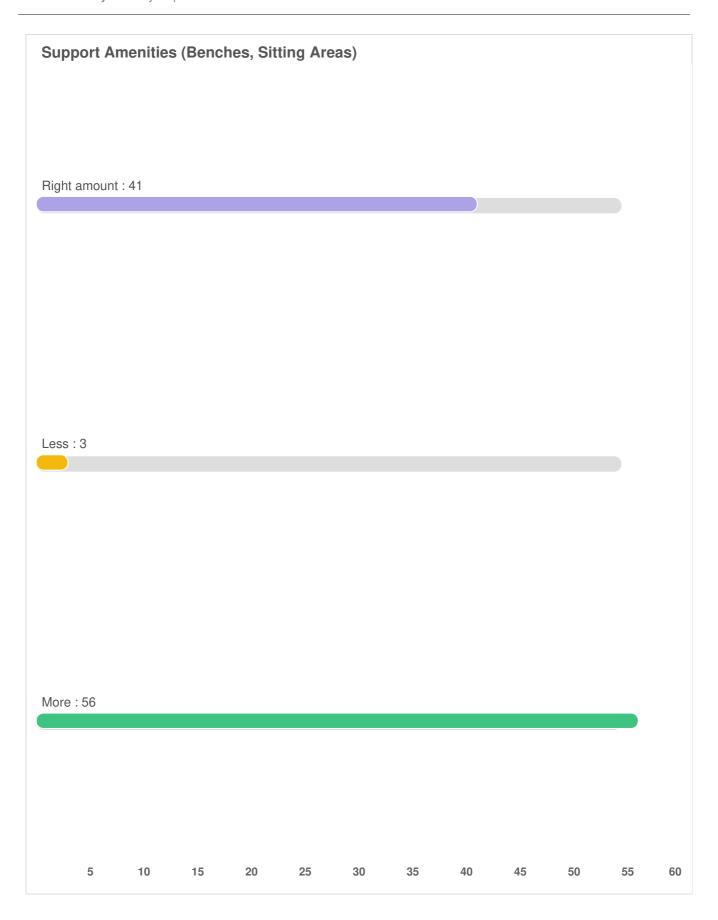

#### Q12 Sumner needs more or less of the following?

Question type: Likert Question

### Q12 Sumner needs more or less of the following?