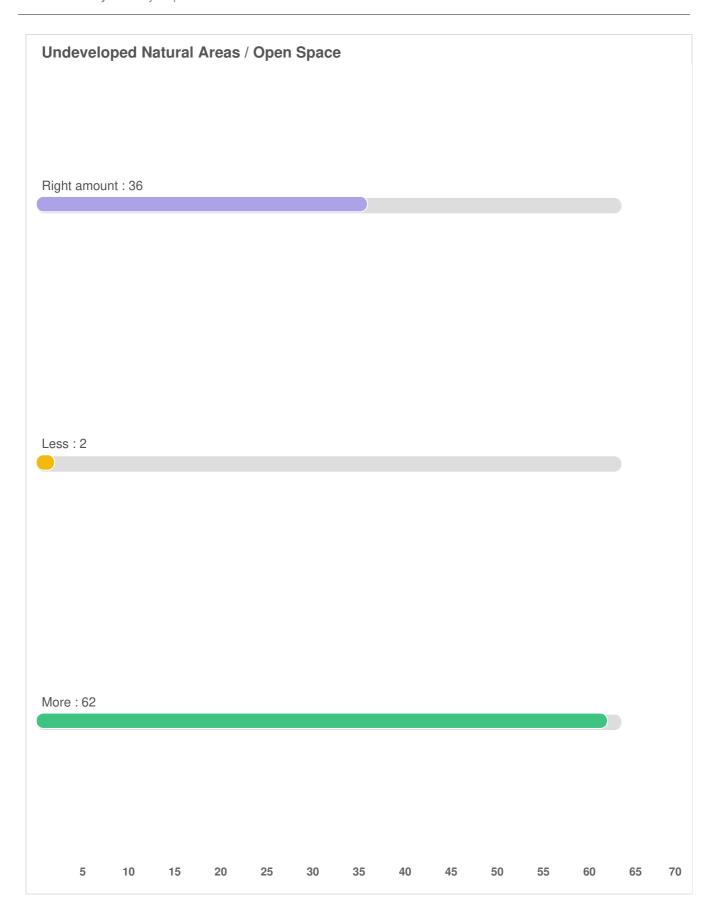

#### Q12 Sumner needs more or less of the following?

Question type: Likert Question

### Q12 Sumner needs more or less of the following?