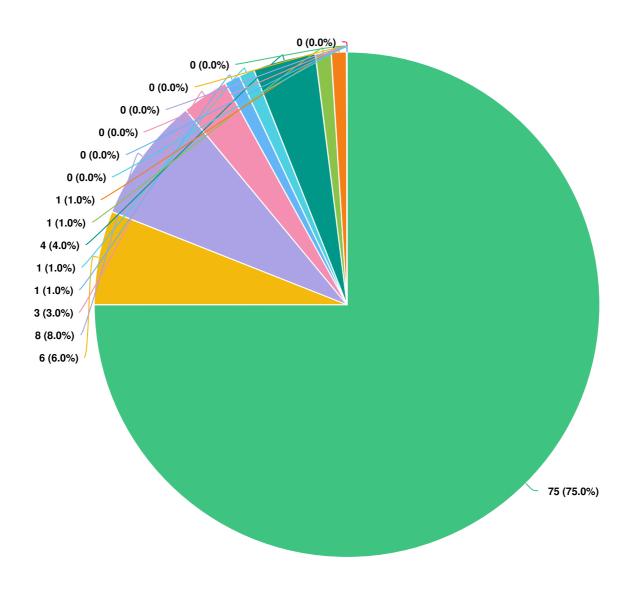

#### Q1 Where do you live?

Mandatory Question (100 response(s)) Question type: Radio Button Question Q2 If you live in Sumner, what neighborhood do you live in? (with Valley Ave and Main St serving as the east, west, north, south markers)