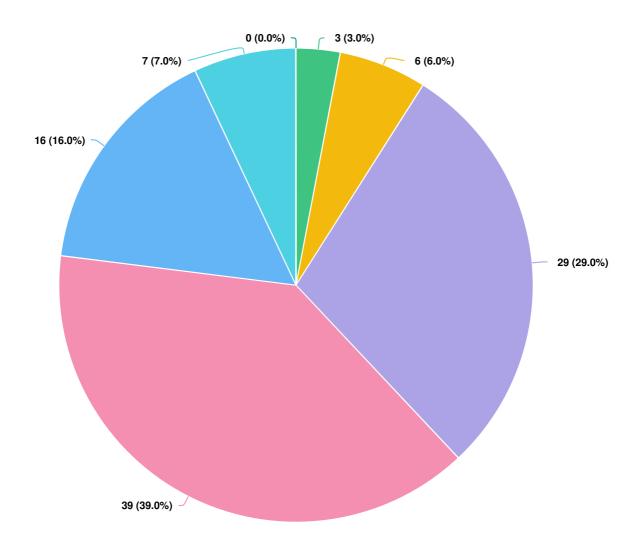

#### Q1 Where do you live?

Mandatory Question (100 response(s)) Question type: Radio Button Question Q2 If you live in Sumner, what neighborhood do you live in? (with Valley Ave and Main St serving as the east, west, north, south markers)

Optional question (79 response(s), 21 skipped) Question type: Radio Button Question