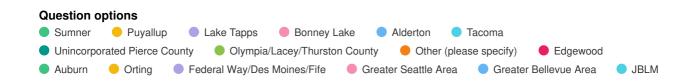

Optional question (79 response(s), 21 skipped) Question type: Radio Button Question