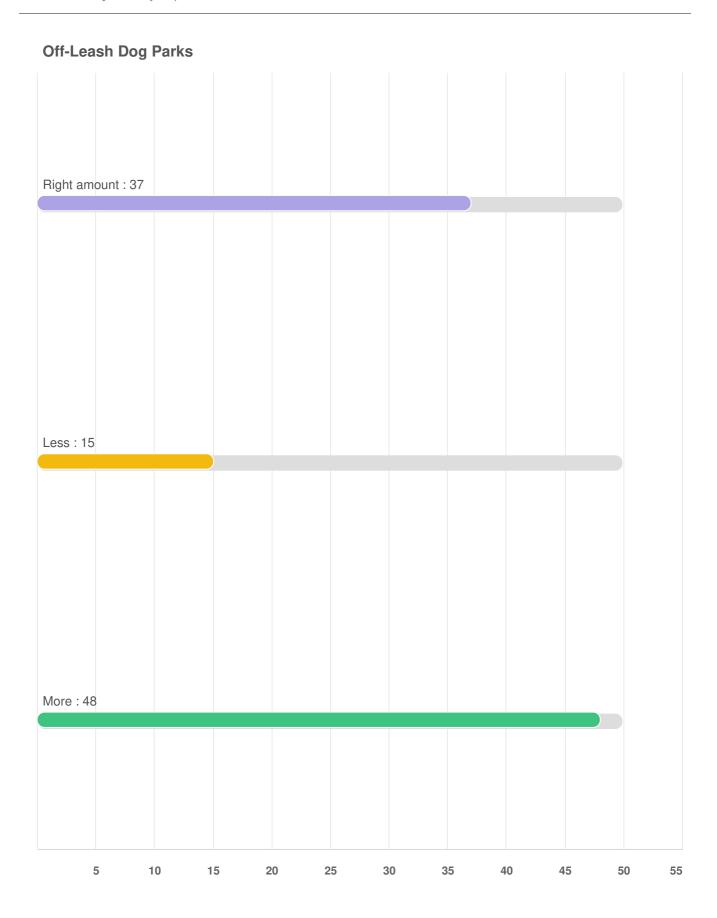

#### Q12 Sumner needs more or less of the following?

Question type: Likert Question

### Q12 Sumner needs more or less of the following?