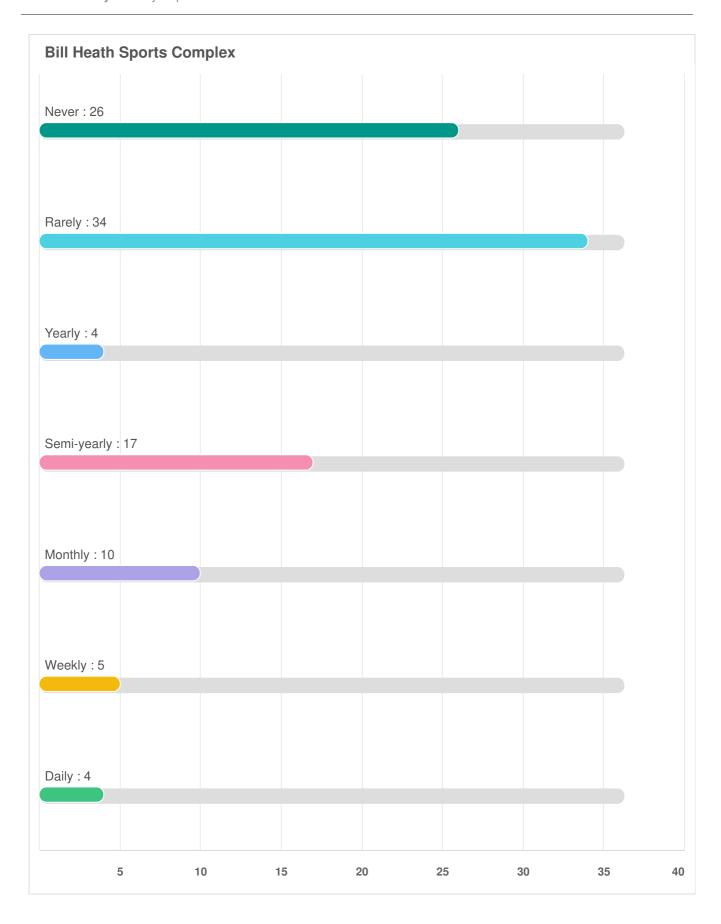

Park Name: Bill Heath Sports Complex

Address: 5604 Graham Ave

| Overall Condition    |                                                                          |
|----------------------|--------------------------------------------------------------------------|
| OVERALL RATING (1-5) | NOTES                                                                    |
| 4                    | Regional sports complex with shared ownership. Starting to show its age. |

#### SumnerResident

5/03/2023 09:10 AM

Sports complex is unused 90% of the time and locked up. Reconsider if it is the best use for the land. Look into converting it into multiple uses (Pump Track, playground, spray park). Look toward Leavenworth Enchantment Park as example of good mixed use,

#### SumnerResident

5/03/2023 09:14 AM

Skatepark is still broken and needs repaired. Seemed to be a good gathering place for teenagers to at least get exercise. Many of those teenagers have moved to Daffodil Valley little league fields where they graffitii the benches and dugouts and climb on top of the dugouts. Since that area is further away from main roads they seem to feel confident in vandalism and littering which then caused daffidil valley to lock its playground from public access. Please restore the skatepark so the kids have a designated place where they can skate, and congregate closer to a main road where there can be more eyes/police presence.

#### SumnerResident

5/03/2023 09:16 AM

Tennis Court net has been broken for probably about 5 years now. Needs to be fixed now that pickelball is more popular and the courts are getting good use.

#### SumnerResident

5/03/2023 04:40 PM

In past summers the school district closed these fields from daytime use and restricted it to the day care use only. So in the summer between not having access to these fields, and the Bill Heath field being locked from use also, this makes for a large area totally unusable by general public for durring the summer. Work with the school district to keep these field open for use, and make the Bill Heath field multi puprose so it does not need to be locked (remove grass and replace with reconfigurable field to allow for multiple use and not lock it from public.

#### SumnerResident

5/03/2023 04:49 PM

Look into expanding the Bill Heath complex to these unused land to the west. Currently with skatepark closed, and the large baseball field locked this is an area that does not get much usage and therefore needs more ammenities like a playground, or more areas for people to use rather than locked down fields they cannot use.