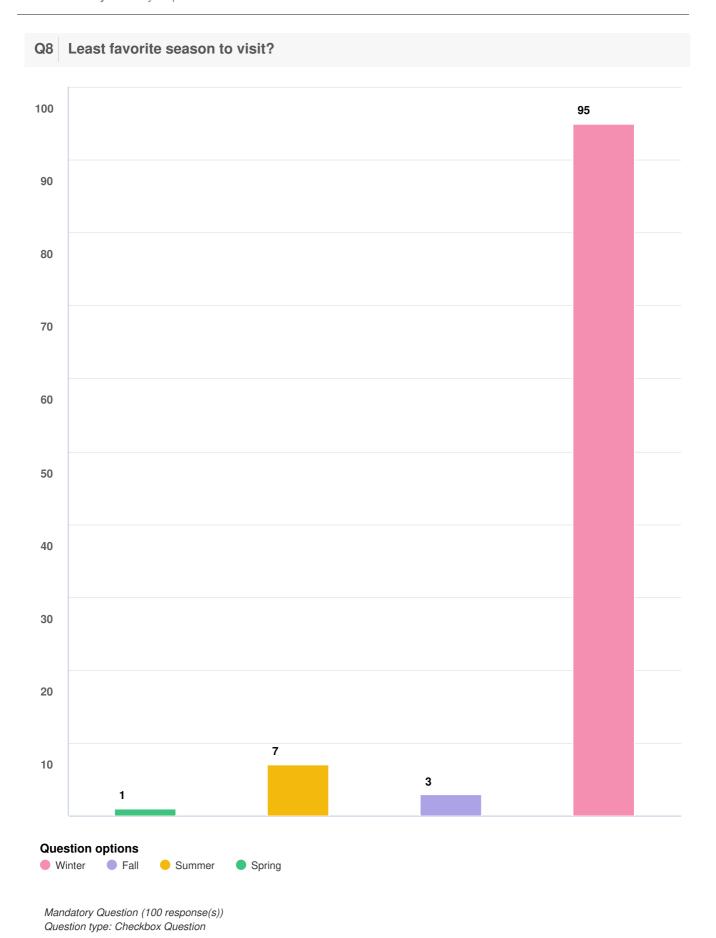

#### Q6 How long is your average visit to these facilities

Mandatory Question (100 response(s)) Question type: Radio Button Question

Page **16** of **37** 

Page **18** of **37** 

Page 19 of 37

Question type: Checkbox Question