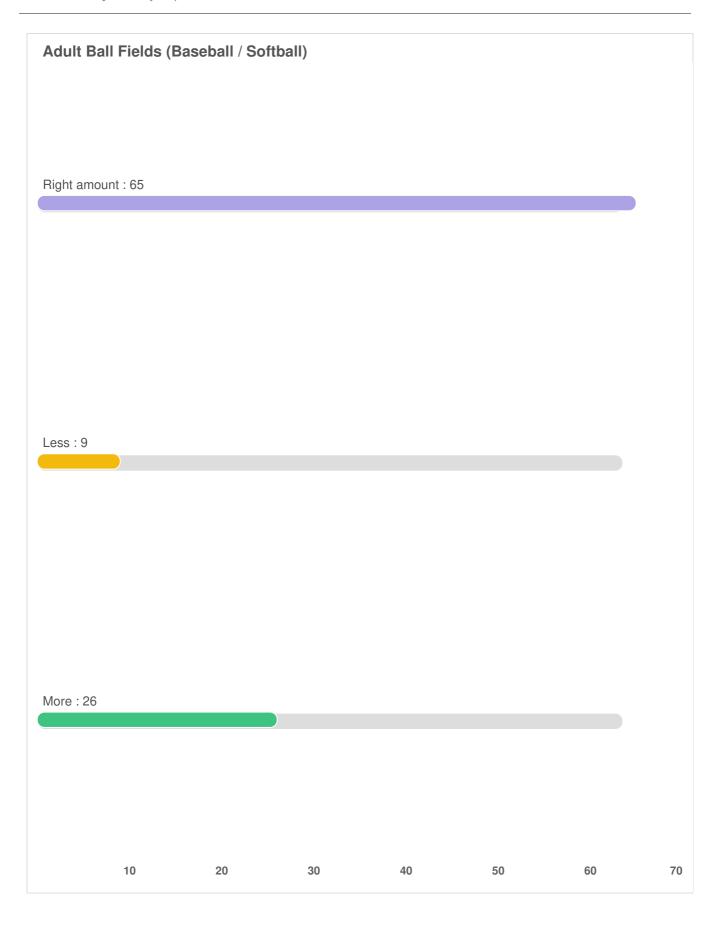

#### Q12 Sumner needs more or less of the following?

Question type: Likert Question

### Q12 Sumner needs more or less of the following?