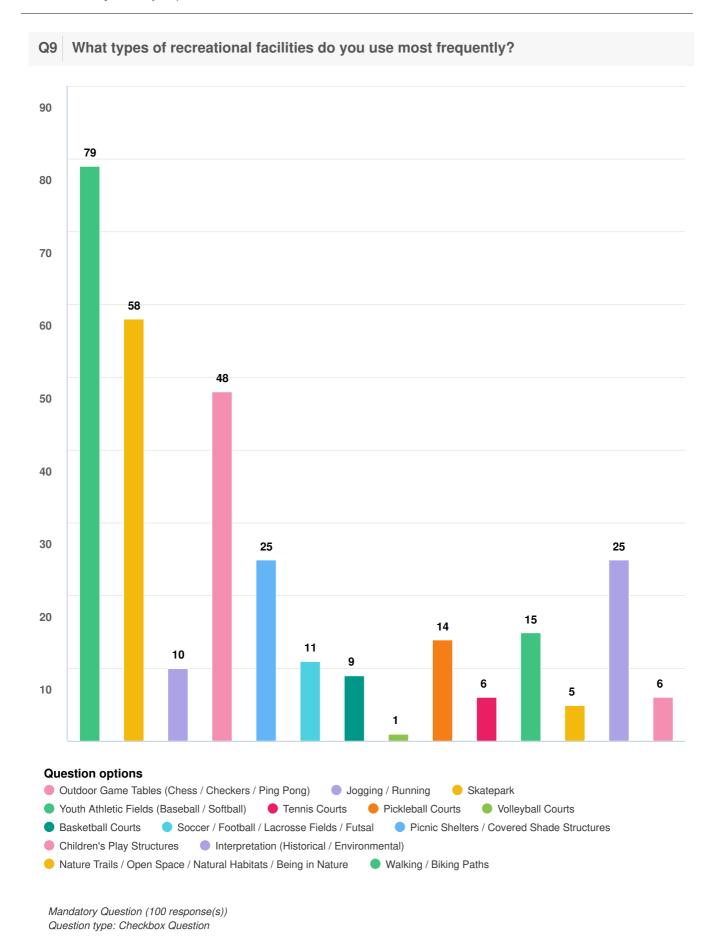

#### Q6 How long is your average visit to these facilities

Mandatory Question (100 response(s)) Question type: Radio Button Question

Page **16** of **37** 

Page **18** of **37** 

Page 19 of 37

Question type: Checkbox Question