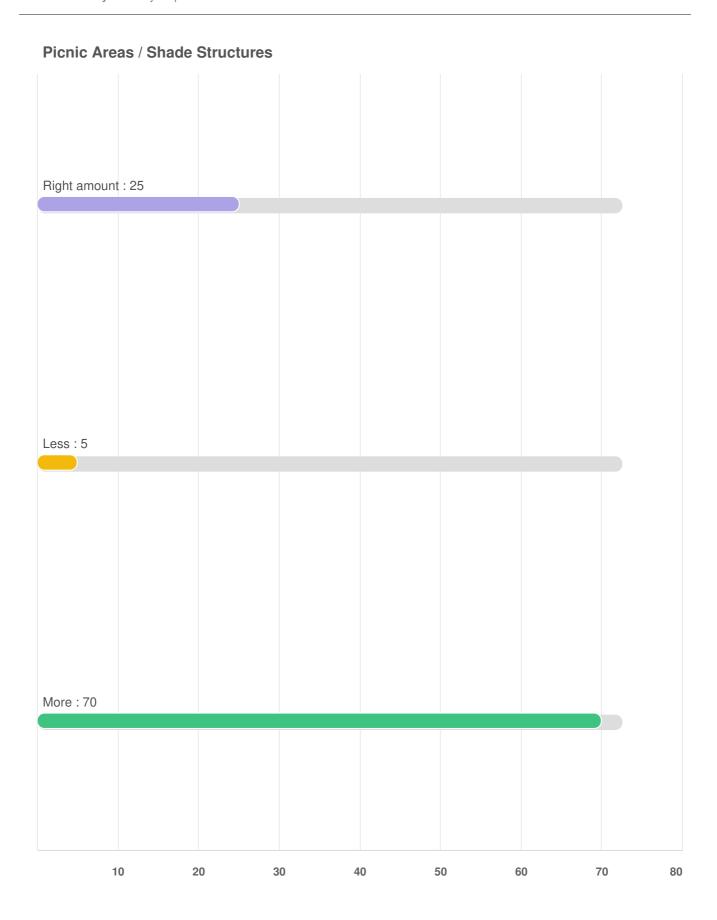

#### Q12 Sumner needs more or less of the following?

Question type: Likert Question

### Q12 Sumner needs more or less of the following?