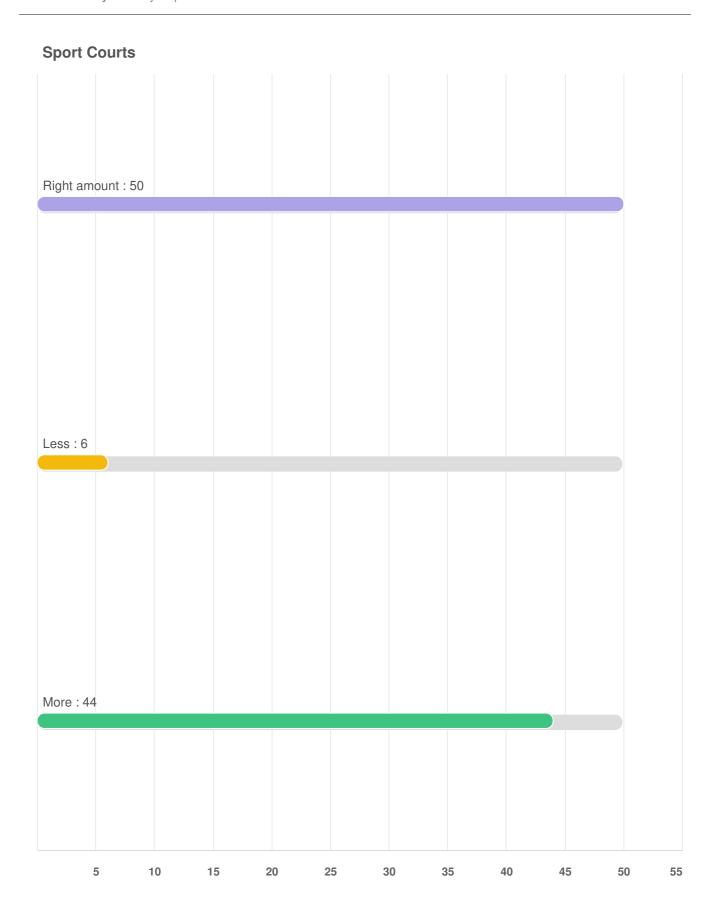

#### Q12 Sumner needs more or less of the following?

Question type: Likert Question

### Q12 Sumner needs more or less of the following?