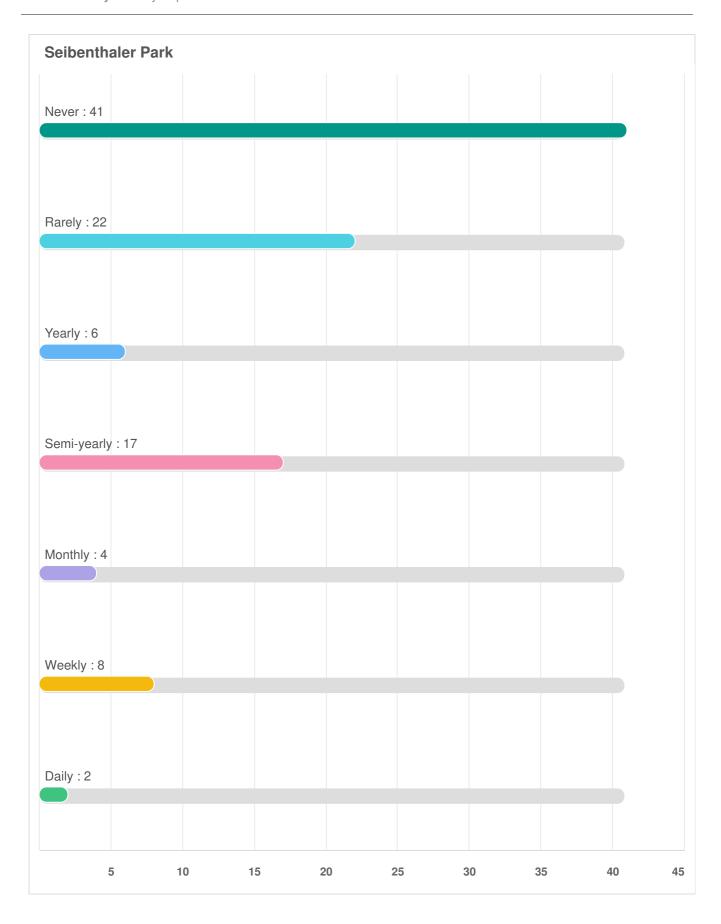

#### Q5 How Frequently do you use the City of Sumner Parks and Trails?

Mandatory Question (100 response(s))
Question type: Likert Question

## Q5 How Frequently do you use the City of Sumner Parks and Trails?