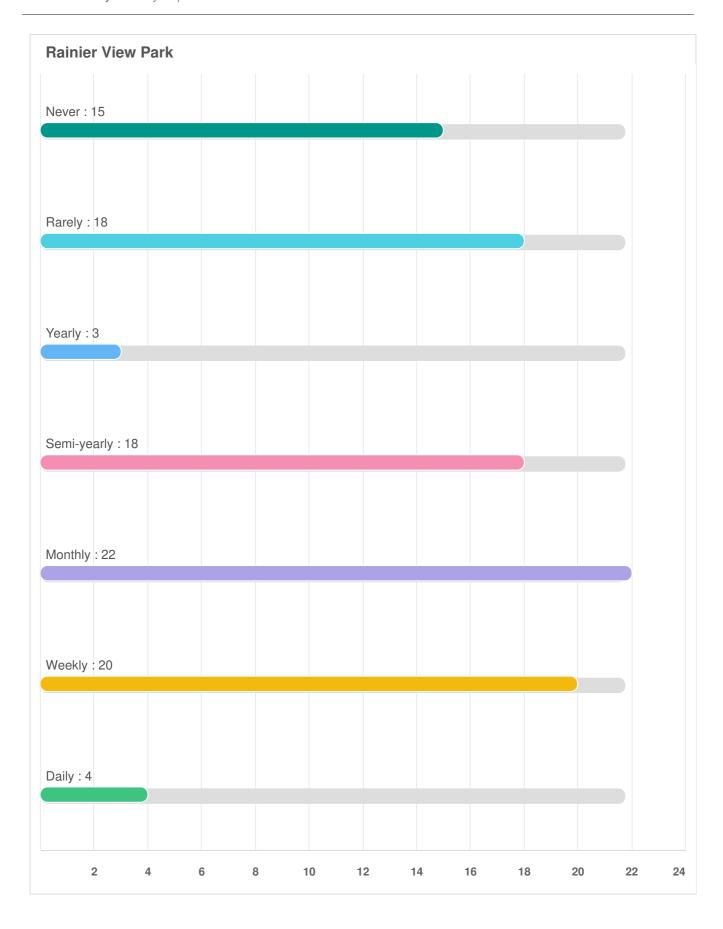

#### Q5 How Frequently do you use the City of Sumner Parks and Trails?

Mandatory Question (100 response(s))
Question type: Likert Question

## Q5 How Frequently do you use the City of Sumner Parks and Trails?