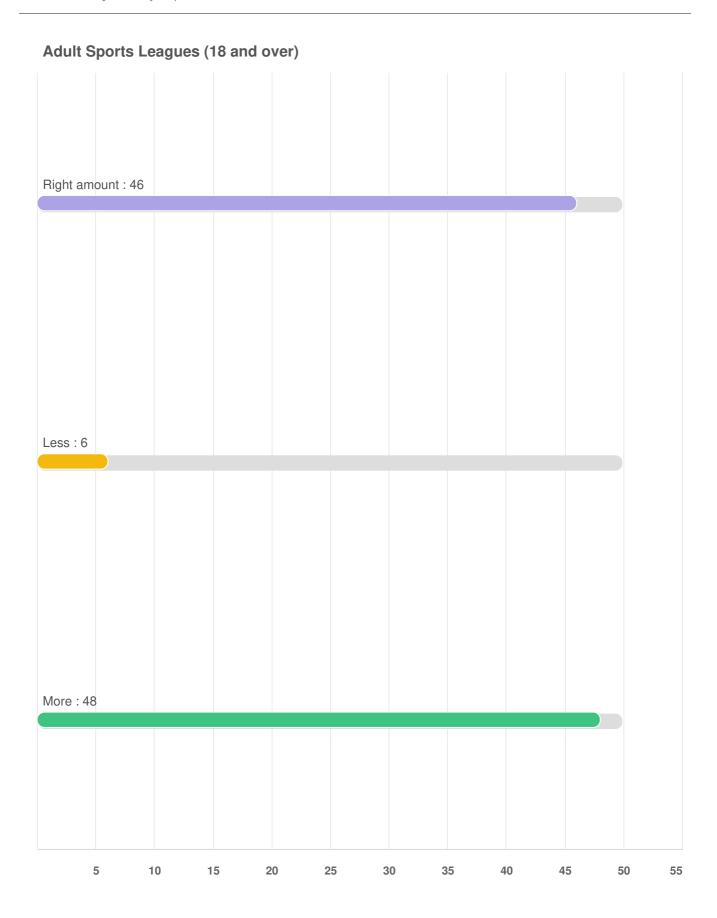

#### Q12 Sumner needs more or less of the following?

Question type: Likert Question

### Q12 Sumner needs more or less of the following?