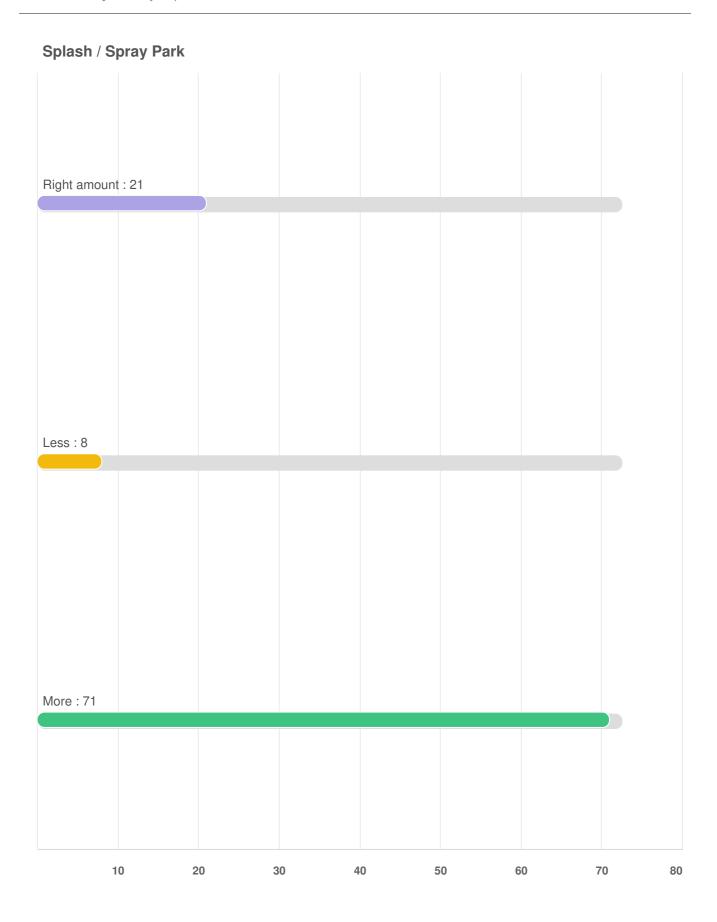

#### Q12 Sumner needs more or less of the following?

Question type: Likert Question

### Q12 Sumner needs more or less of the following?