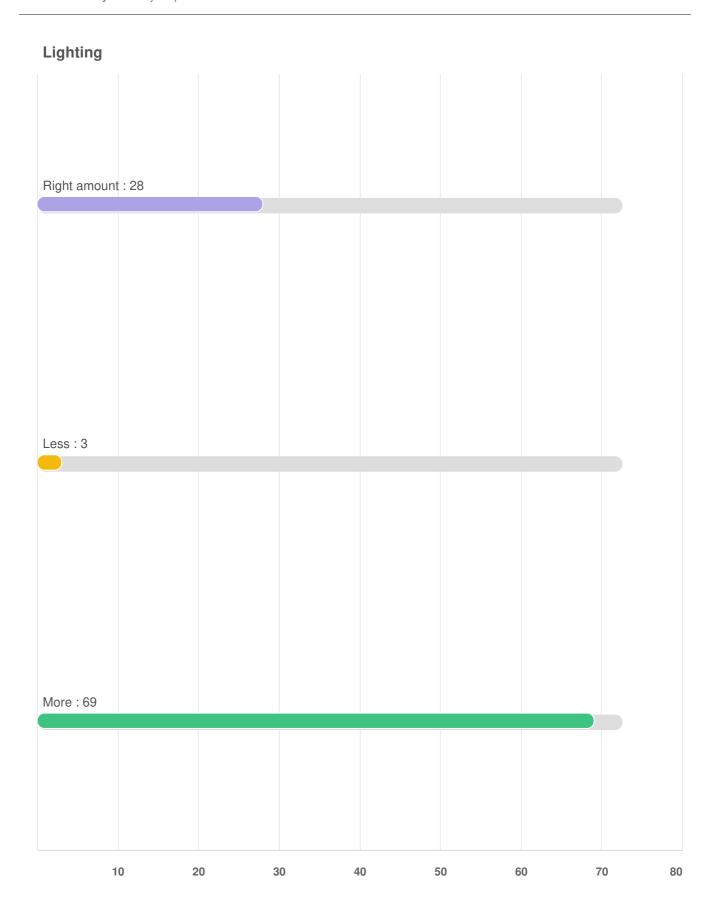

#### Q12 Sumner needs more or less of the following?

Question type: Likert Question

### Q12 Sumner needs more or less of the following?