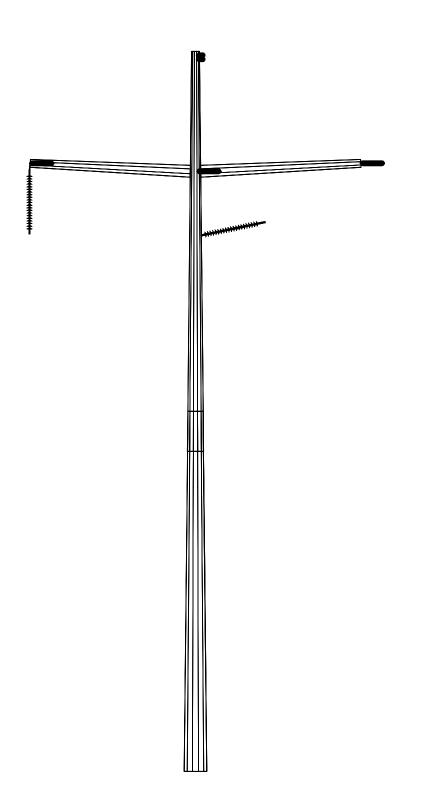

| STRUCTURE ASSEMBLY        |  |
|---------------------------|--|
| TANGENT STRUCTURE (IS108) |  |

| JOB NUMBER | REV |
|------------|-----|
| 0245793    | A   |

DRAWING NUMBER 500.002

REV

THIS DRAWING WAS PREPARED BY POWER ENGINEERS. INC. FOR A SPECIFIC PROJECT, TAKING INTO CONSIDERATION THE SPECIFIC AND UNIQUE REQUIREMENTS OF THE PROJECT. REUSE OF THIS DRAWING OR ANY INFORMATION CONTAINED IN THIS DRAWING FOR ANY PURPOSE IS PROHIBITED UNLESS WRITTEN PERMISSION FROM BOTH POWER AND POWER'S CLIENT IS GRANTED.