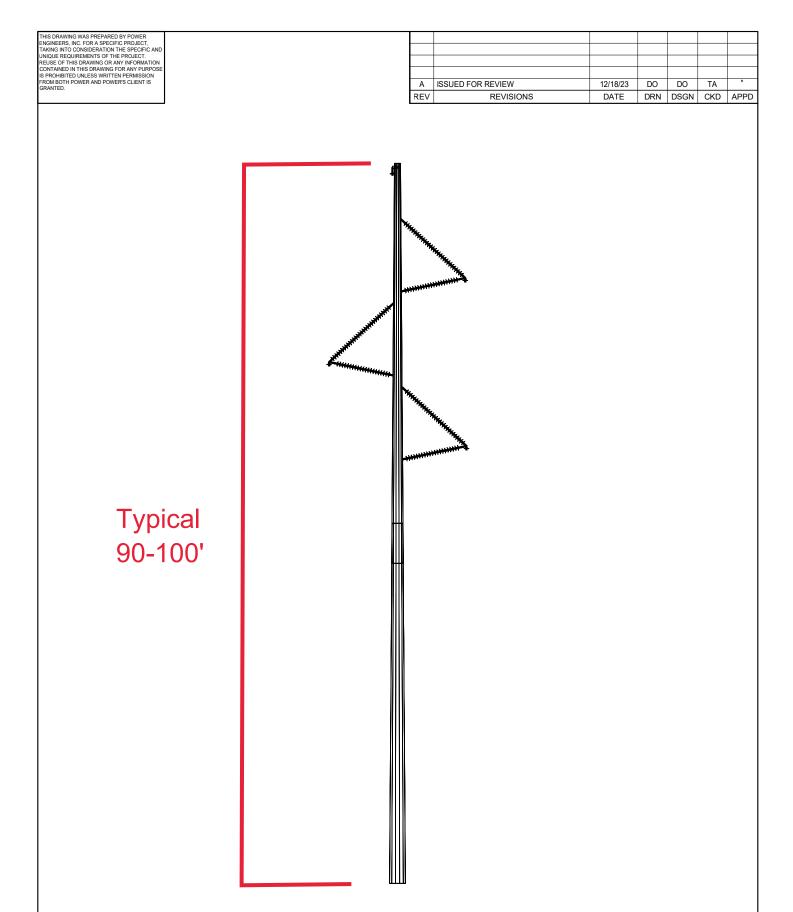

## Attachment B – Structure Elevations

| dwg   |                    | DSGN                | DO | 12/18/23 |
|-------|--------------------|---------------------|----|----------|
| 500.c |                    | DRN                 | DO | 12/18/23 |
| 93.5  |                    | CKD                 | TA | 12/18/23 |
| 27    |                    | SCALE:              | 1  | NTS      |
| 024   |                    |                     |    |          |
|       | REFERENCE DRAWINGS | FOR 8.5x11 DWG ONLY |    |          |

| BRIGHTNIGHT POWER  |  |
|--------------------|--|
| GREENWATER PROJECT |  |

| 0245793 |   |
|---------|---|
| DRAWING | ١ |
| EOO     | 1 |

JOB NUMBER

DRAWING NUMBER 500.001

REV

STRUCTURE ASSEMBLY TANGENT STRUCTURE (IS105) THIS DRAWING WAS PREPARED BY POWER ENGINEERS, INC. FOR A SPECIFIC PROJECT, TAKING NITO CONSIDERATION THE SPECIFIC AND UNIQUE REQUIREMENTS OF THE PROJECT. REUSE OF THIS DRAWING OR ANY INFORMATION CONTAINED IN THIS DRAWING FOR ANY PURPOSE IS PROHIBITED UNLESS WRITTEN PERMISSION FROM BOTH POWER AND POWER'S CLIENT IS GRANTED.

| Α   | ISSUED FOR REVIEW | 12/18/23 | DO  | DO   | TA  | *    |
|-----|-------------------|----------|-----|------|-----|------|
| REV | REVISIONS         | DATE     | DRN | DSGN | CKD | APPD |

|                    | DSGN       | DO            | 12/18/23 |
|--------------------|------------|---------------|----------|
|                    | DRN        | DO            | 12/18/23 |
|                    | CKD        | TA            | 12/18/23 |
|                    | SCALE: NTS |               |          |
| REFERENCE DRAWINGS | FC         | OR 8.5x11 DWG | G ONLY   |