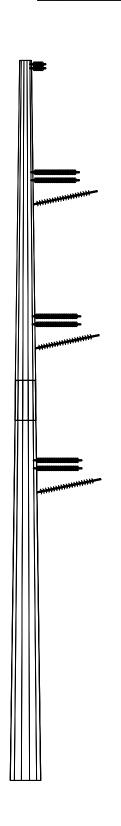

| BRIGHTNIGHT POWER  |  |
|--------------------|--|
| GREENWATER PROJECT |  |

| JOB NUMBER |  |
|------------|--|
| 0245793    |  |

DRAWING NUMBER 500.003

REV

THIS DRAWING WAS PREPARED BY POWER ENGINEERS, INC. FOR A SPECIFIC PROJECT, TAKING NITO CONSIDERATION THE SPECIFIC AND UNIQUE REQUIREMENTS OF THE PROJECT. REUSE OF THIS DRAWING OR ANY INFORMATION CONTAINED IN THIS DRAWING FOR ANY PURPOSE IS PROHIBITED UNLESS WRITTEN PERMISSION FROM BOTH POWER AND POWER'S CLIENT IS GRANTED.

| Α   | ISSUED FOR REVIEW | 12/18/23 | DO  | DO   | TA  | *    |
|-----|-------------------|----------|-----|------|-----|------|
| RFV | REVISIONS         | DATE     | DRN | DSGN | CKD | APPD |

| dwg          |    |                  | DSGN   | DO            | 12/18/23 |
|--------------|----|------------------|--------|---------------|----------|
| 90.          |    |                  | DRN    | DO            | 12/18/23 |
| 3.5          |    |                  | CKD    | TA            | 12/18/23 |
| 0245793.500. |    |                  | SCALE: | ١             | NTS      |
| 8            |    |                  | l      |               |          |
|              | RE | FERENCE DRAWINGS | FC     | OR 8.5x11 DWG | ONLY     |
|              |    |                  |        |               |          |

| BRIGHTNIGHT POWER  |  |
|--------------------|--|
| GREENWATER PROJECT |  |

| STRUCTURE ASSEMBLY          |  |
|-----------------------------|--|
|                             |  |
| TANGENT STRUCTURE (IS181)   |  |
| INTOLINI CITTOCICIL (ICIOI) |  |