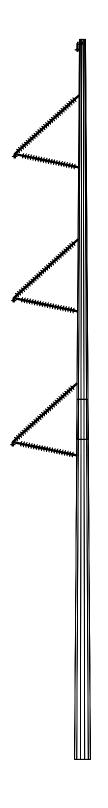

0245793.500.dwg

| <i>-</i>        | - |
|-----------------|---|
| POWER ENGINEERS |   |
| ENGINEERS       | ſ |
| <b>—</b>        |   |
|                 |   |

| BRIGHTNIGHT POWER  |  |
|--------------------|--|
| GREENWATER PROJECT |  |

| STRUCTURE ASSEMBLY        |  |
|---------------------------|--|
| TANGENT STRUCTURE (IS108) |  |

| JOB NUMBER | REV |
|------------|-----|
| 0245793    | A   |

DRAWING NUMBER 500.002

REV

THIS DRAWING WAS PREPARED BY POWER ENGINEERS. INC. FOR A SPECIFIC PROJECT, TAKING INTO CONSIDERATION THE SPECIFIC AND UNIQUE REQUIREMENTS OF THE PROJECT. REUSE OF THIS DRAWING OR ANY INFORMATION CONTAINED IN THIS DRAWING FOR ANY PURPOSE IS PROHIBITED UNLESS WRITTEN PERMISSION FROM BOTH POWER AND POWER'S CLIENT IS GRANTED.

| Α   | ISSUED FOR REVIEW | 12/18/23 | DO  | DO   | TA  | *    |
|-----|-------------------|----------|-----|------|-----|------|
| RFV | REVISIONS         | DATE     | DRN | DSGN | CKD | APPD |

| lwg        |                    | DSGN                | DO | 12/18/23 |
|------------|--------------------|---------------------|----|----------|
| 93.500.dwg |                    | DRN                 | DO | 12/18/23 |
| 3.5        |                    | CKD                 | TA | 12/18/23 |
| 024579     |                    | SCALE:              | 1  | NTS      |
| 75         |                    |                     |    |          |
|            | REFERENCE DRAWINGS | FOR 8.5x11 DWG ONLY |    |          |
|            |                    |                     |    |          |