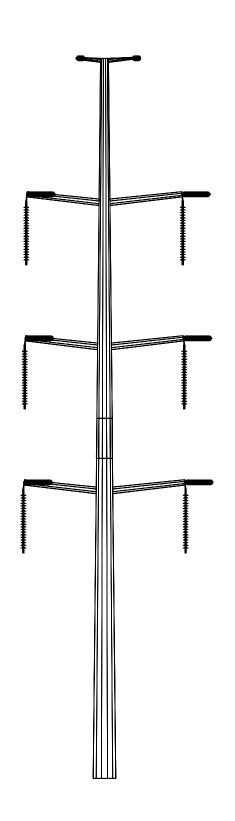

| BRIGHTNIGHT POWER  |  |
|--------------------|--|
| GREENWATER PROJECT |  |

| 0245793 |   |
|---------|---|
| DRAWING | ١ |
| EOO     | 1 |

JOB NUMBER

DRAWING NUMBER 500.001

REV

STRUCTURE ASSEMBLY TANGENT STRUCTURE (IS105) THIS DRAWING WAS PREPARED BY POWER ENGINEERS, INC. FOR A SPECIFIC PROJECT, TAKING NITO CONSIDERATION THE SPECIFIC AND UNIQUE REQUIREMENTS OF THE PROJECT. REUSE OF THIS DRAWING OR ANY INFORMATION CONTAINED IN THIS DRAWING FOR ANY PURPOSE IS PROHIBITED UNLESS WRITTEN PERMISSION FROM BOTH POWER AND POWER'S CLIENT IS GRANTED.