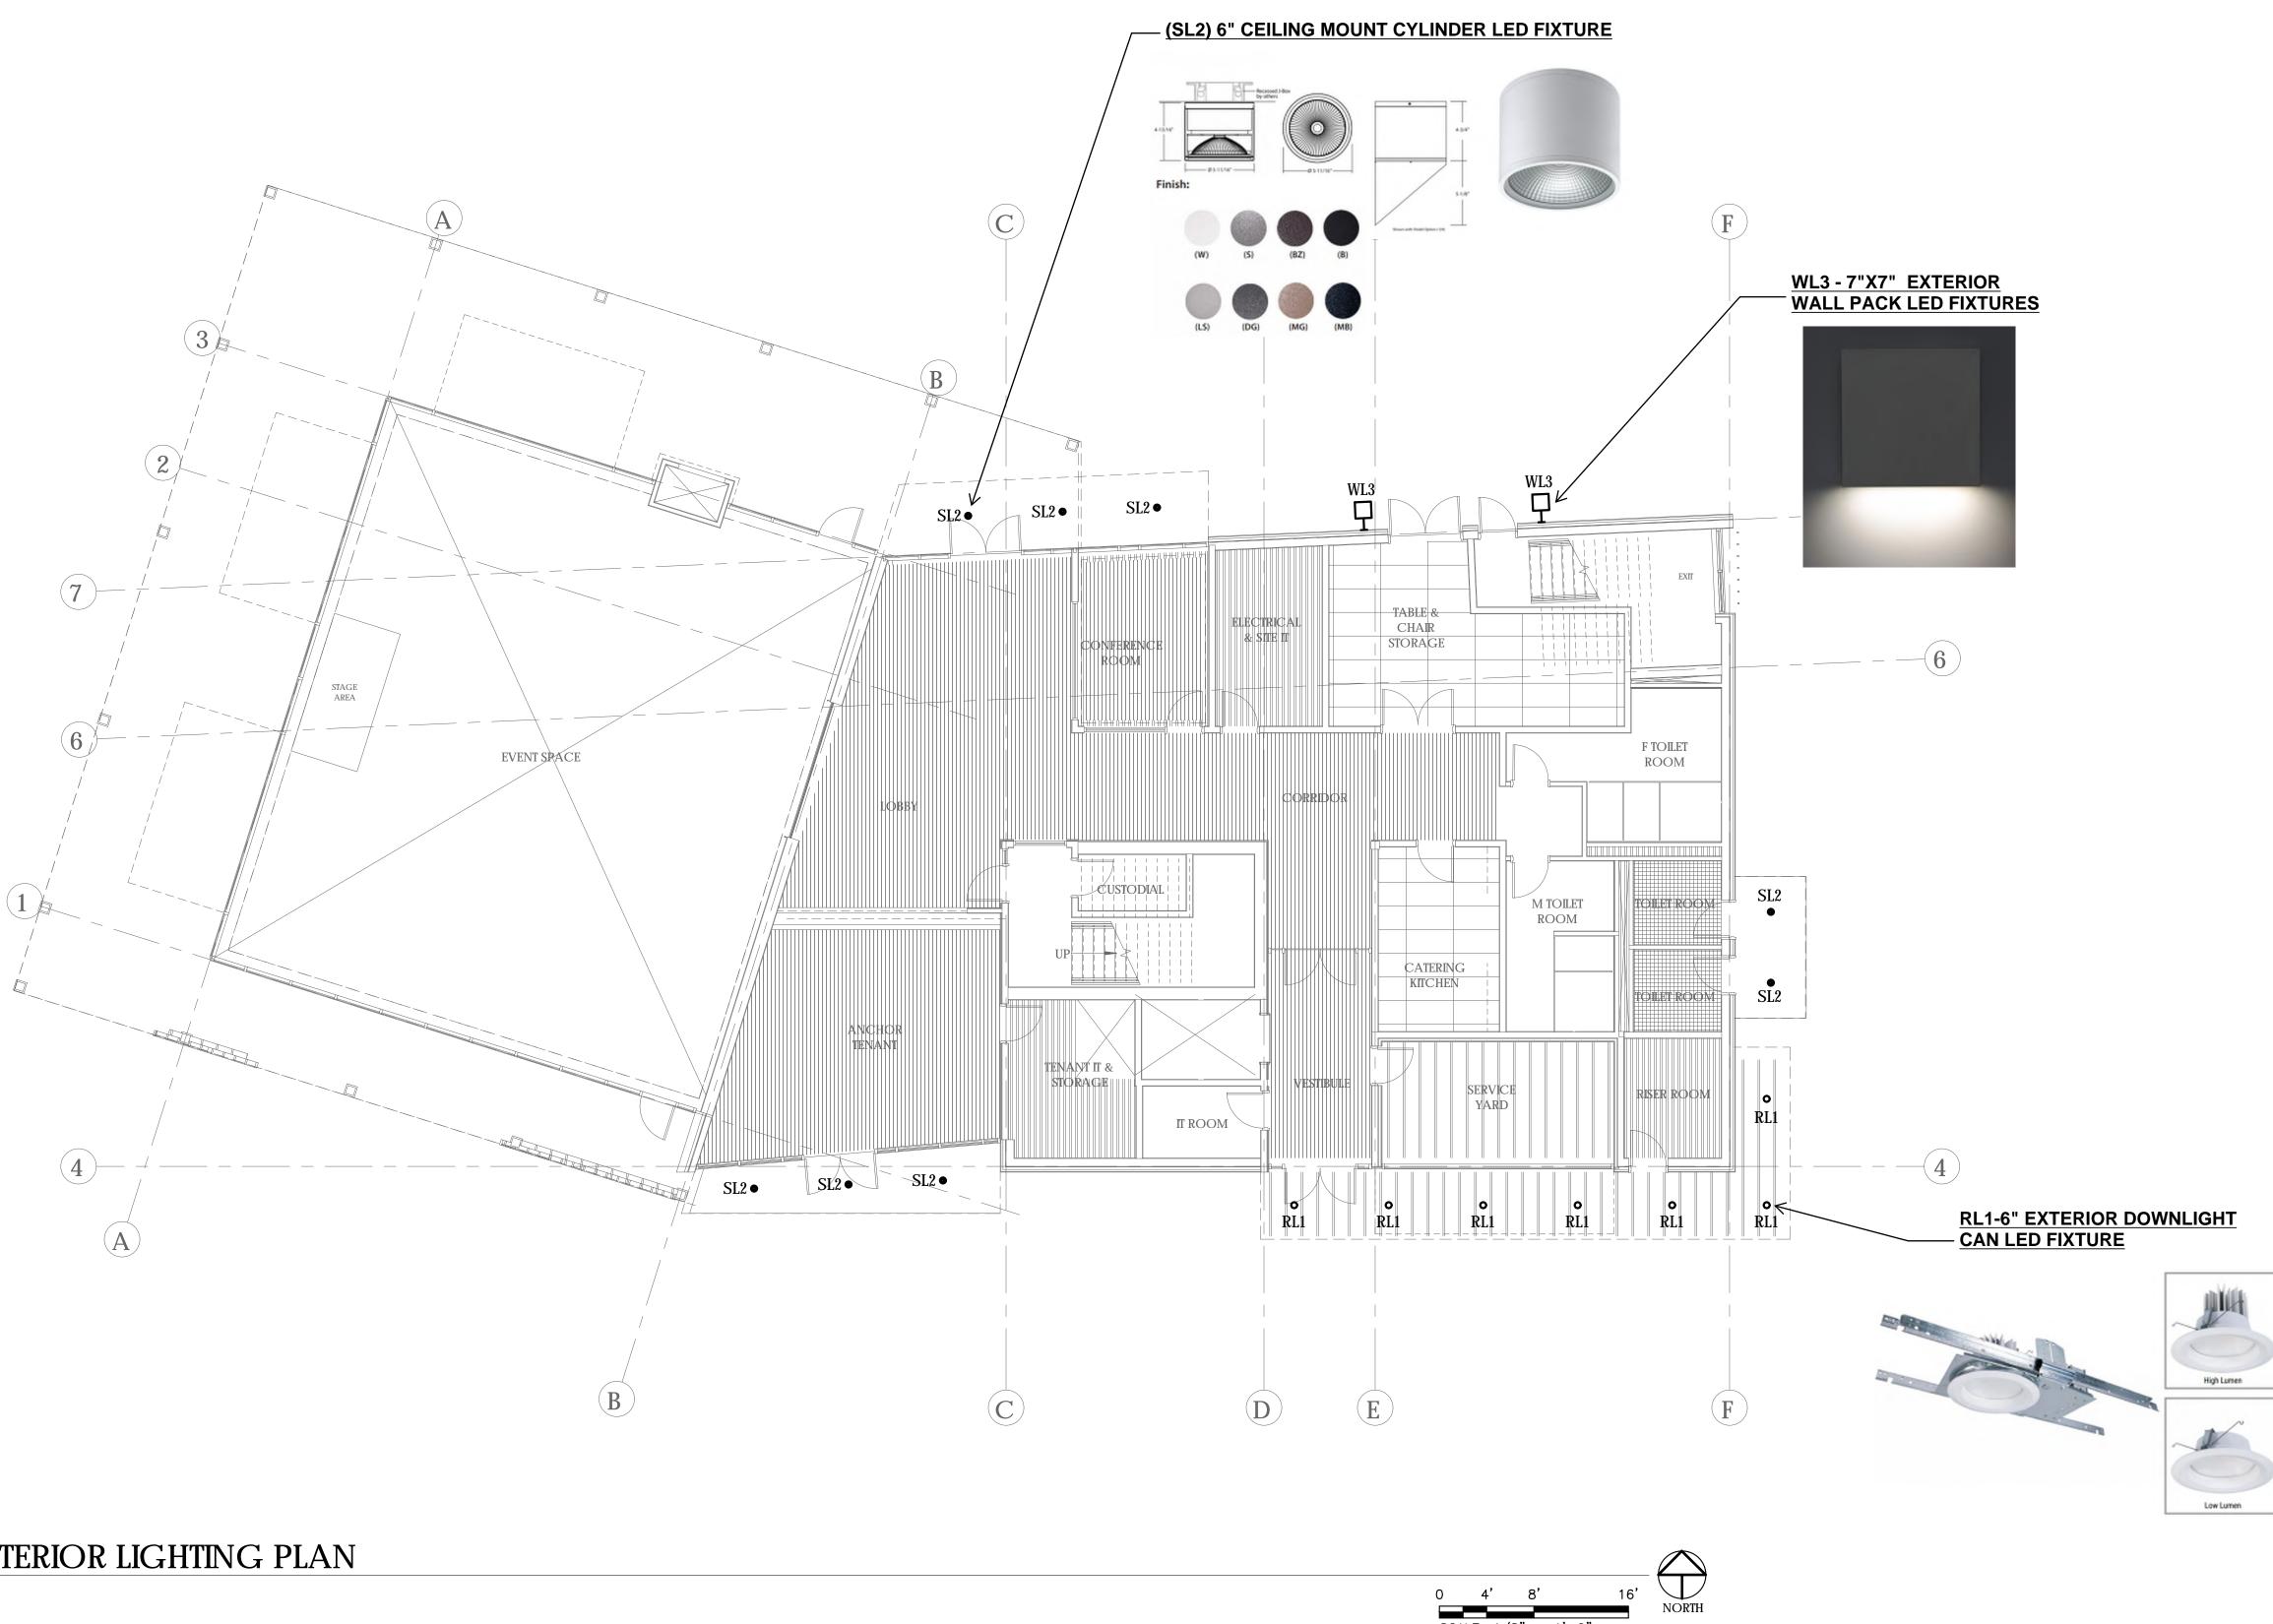

| Owner/Developer:<br>CITY OF<br>SUMMER<br>1104 Maple Street<br>Sumner, WA 98390<br>(253) 299-5700                                 |  |  |  |
|----------------------------------------------------------------------------------------------------------------------------------|--|--|--|
| Landscape Architect:<br>LANDSCAPE ARCHITECTURE + DESIGN<br>JETT<br>3445 California Ave SW<br>Seattle, WA 98116<br>(206) 909-3890 |  |  |  |
| Architect:<br><b>TCF</b> A r c h i t e c t u r e<br>TCF Architecture<br>124 North I Street<br>Tacoma, WA 98103<br>(253) 572-3993 |  |  |  |
| Project:<br>Heritage Park                                                                                                        |  |  |  |
| ONE INCH AT FULL SCALE.<br>IF NOT, SCALE ACCORDINGLY                                                                             |  |  |  |
| Design Review Submittal                                                                                                          |  |  |  |
|                                                                                                                                  |  |  |  |
| REV     DATE     DESCRIPTION                                                                                                     |  |  |  |
|                                                                                                                                  |  |  |  |
|                                                                                                                                  |  |  |  |
| SHEET TITLE.<br>EXTERIOR<br>LIGHTING PLAN<br>- FIRST FLOOR                                                                       |  |  |  |
| PROJ. NO:         -           DATE:         July 3, 2024           DRAWN BY:         DESIGN BY:           KE         MP          |  |  |  |
| SHEET NUMBER.<br>E2.10                                                                                                           |  |  |  |
| DWG OFXX                                                                                                                         |  |  |  |