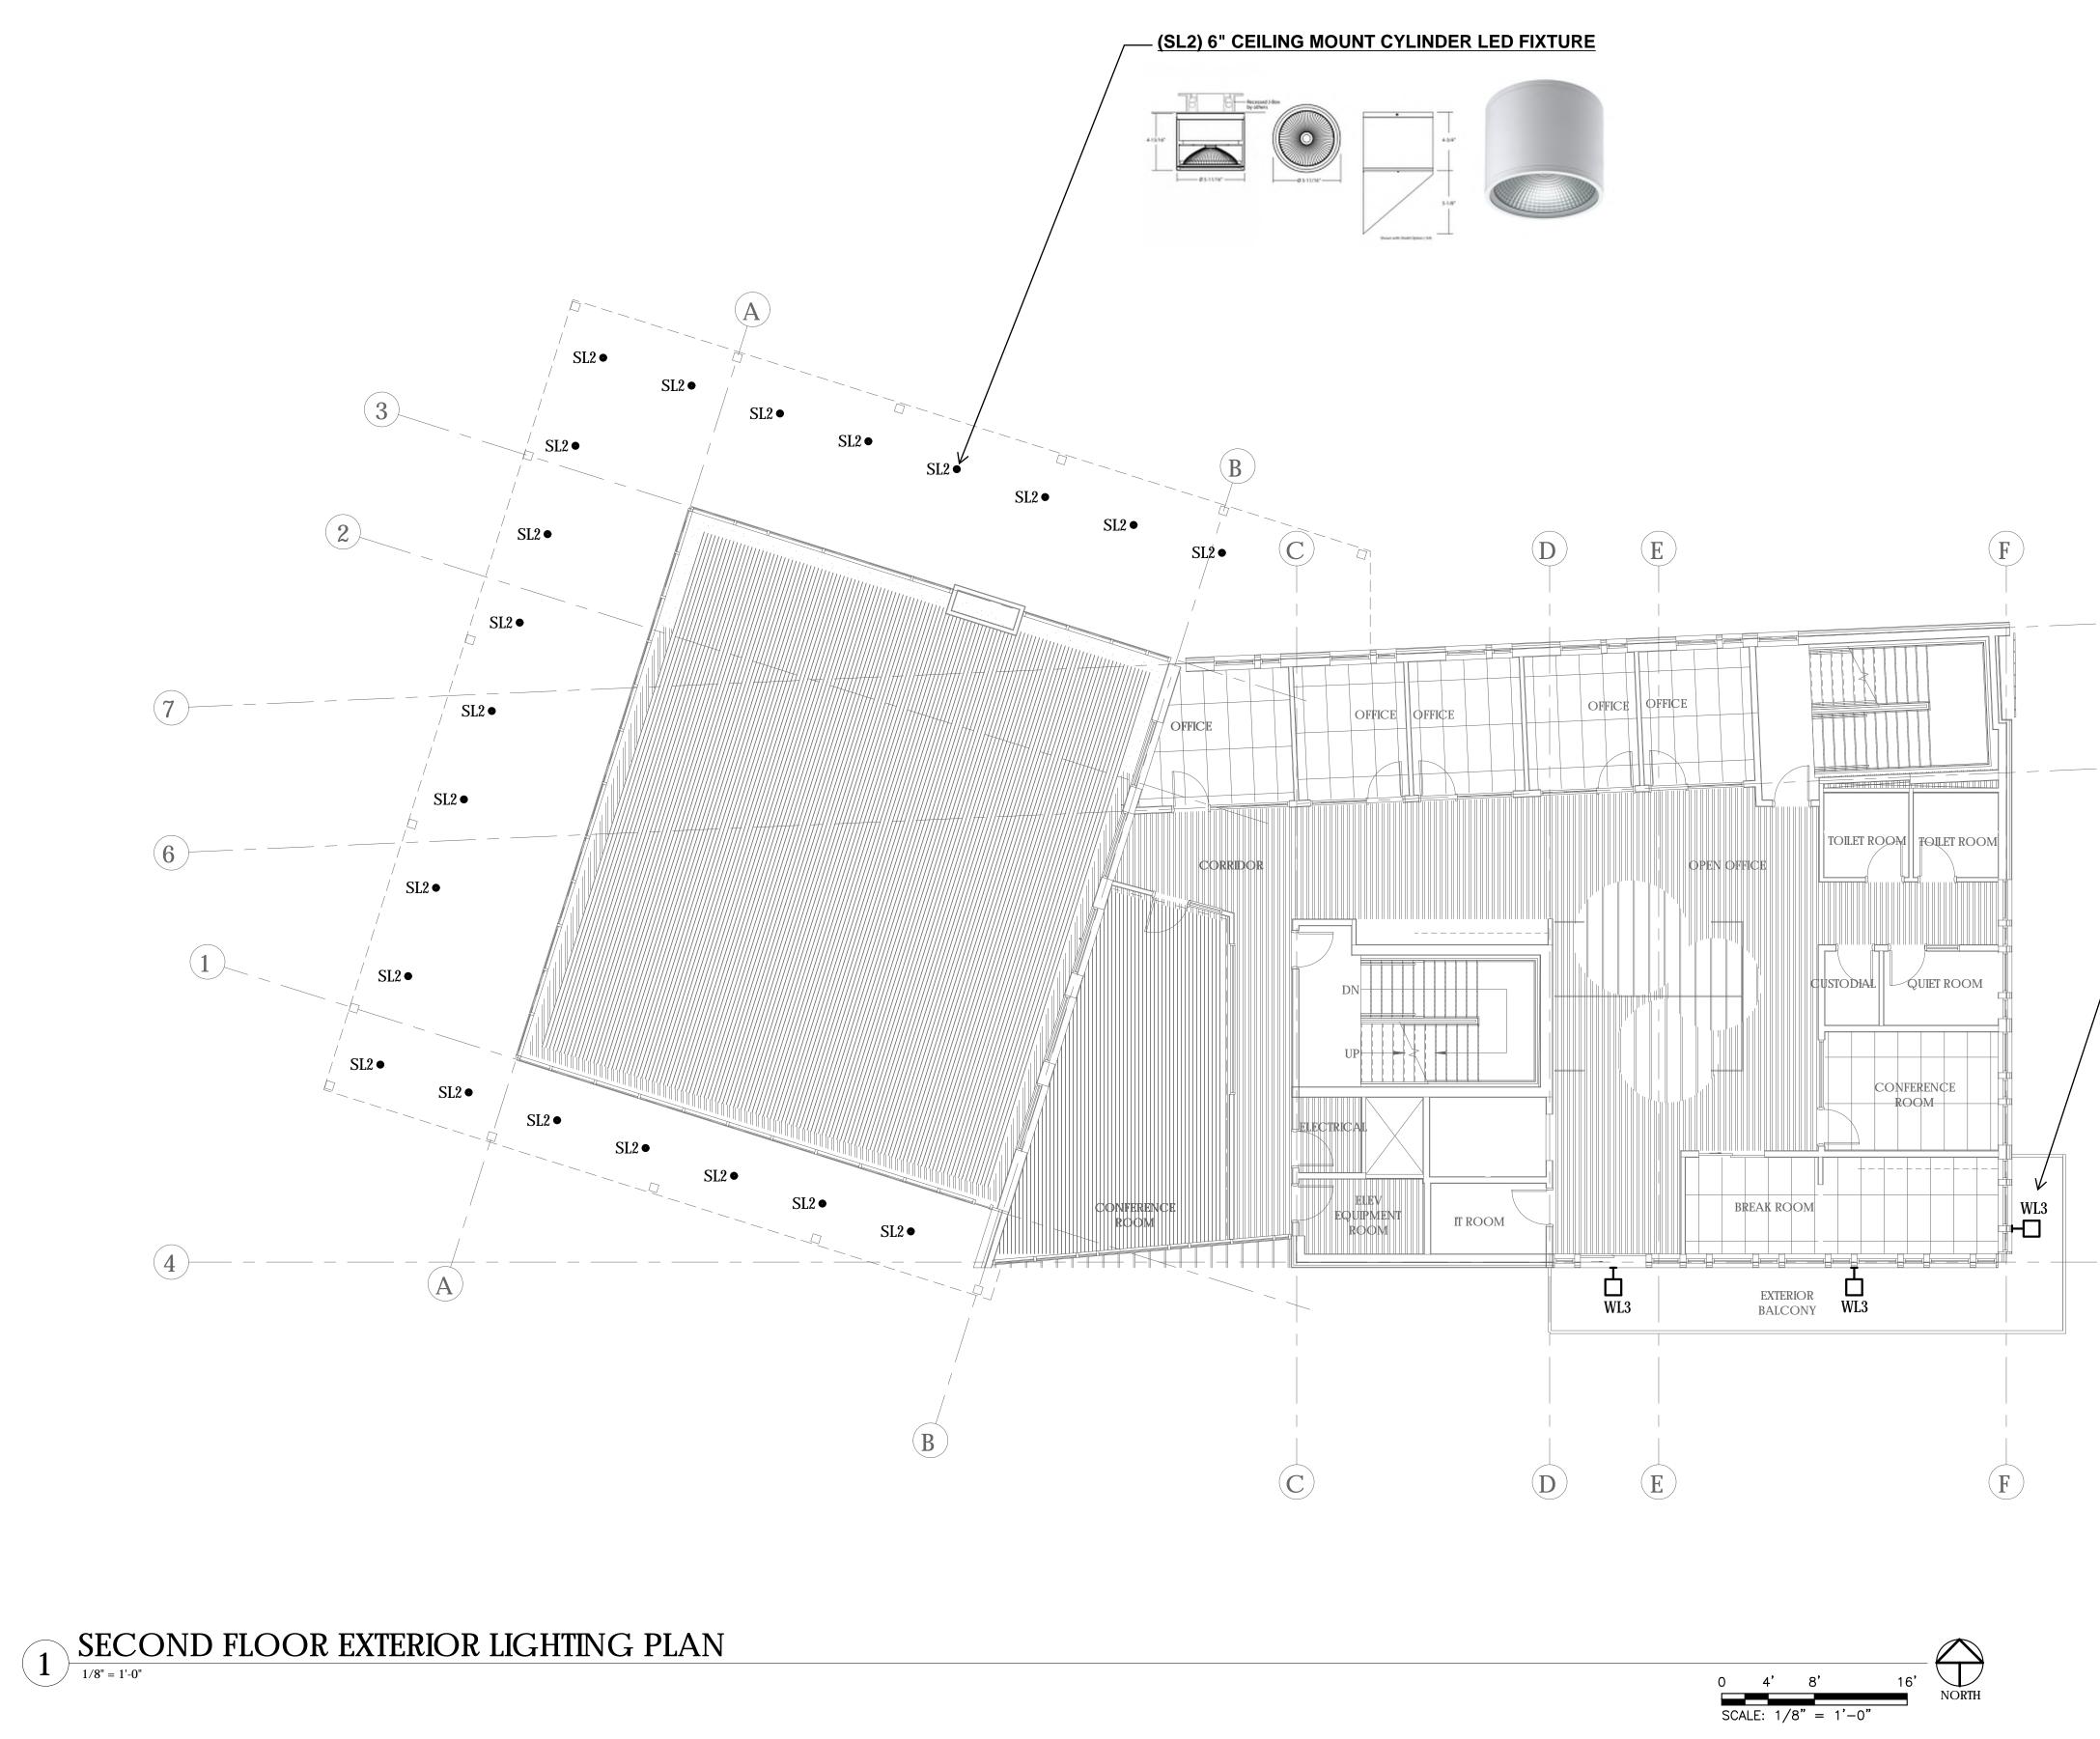

|                                                       | City of Sumner                                                               |
|-------------------------------------------------------|------------------------------------------------------------------------------|
|                                                       | 1104 Maple Street<br>Sumner, WA 98390<br>(253) 299-5700                      |
|                                                       | Landscape Architect:                                                         |
|                                                       | LANDSCAPE ARCHITECTURE + DESIGN                                              |
|                                                       | JETT<br>3445 California Ave SW<br>Seattle, WA 98116                          |
|                                                       | (206) 909-3890<br>Architect:                                                 |
|                                                       | <b>TCF</b> Architecture                                                      |
|                                                       | TCF Architecture<br>124 North I Street<br>Tacoma, WA 98103<br>(253) 572-3993 |
|                                                       | Project:<br>Heritage Park                                                    |
|                                                       |                                                                              |
|                                                       |                                                                              |
|                                                       |                                                                              |
| 7                                                     | ONE INCH AT FULL SCALE.                                                      |
|                                                       | IF NOT, SCALE ACCORDINGLY                                                    |
|                                                       | Design Review Submittal                                                      |
| -6                                                    |                                                                              |
|                                                       |                                                                              |
|                                                       |                                                                              |
| <u>WL3 - 7"X7" EXTERIOR</u><br>WALL PACK LED FIXTURES |                                                                              |
| WALL PACK LED FIXTORES                                |                                                                              |
|                                                       | REV DATE DESCRIPTION                                                         |
|                                                       |                                                                              |
|                                                       |                                                                              |
|                                                       |                                                                              |
|                                                       |                                                                              |
| -(4)                                                  |                                                                              |
|                                                       | EXTERIOR<br>LIGHTING PLAN                                                    |
|                                                       | - SECOND FLR                                                                 |
|                                                       |                                                                              |
|                                                       | PROJ. NO: -<br>DATE: July 3, 2024                                            |
|                                                       | DRAWN BY: DESIGN BY: KE MP                                                   |
|                                                       |                                                                              |
|                                                       | E2.11                                                                        |
|                                                       | DWG.                                                                         |
|                                                       | • ·                                                                          |