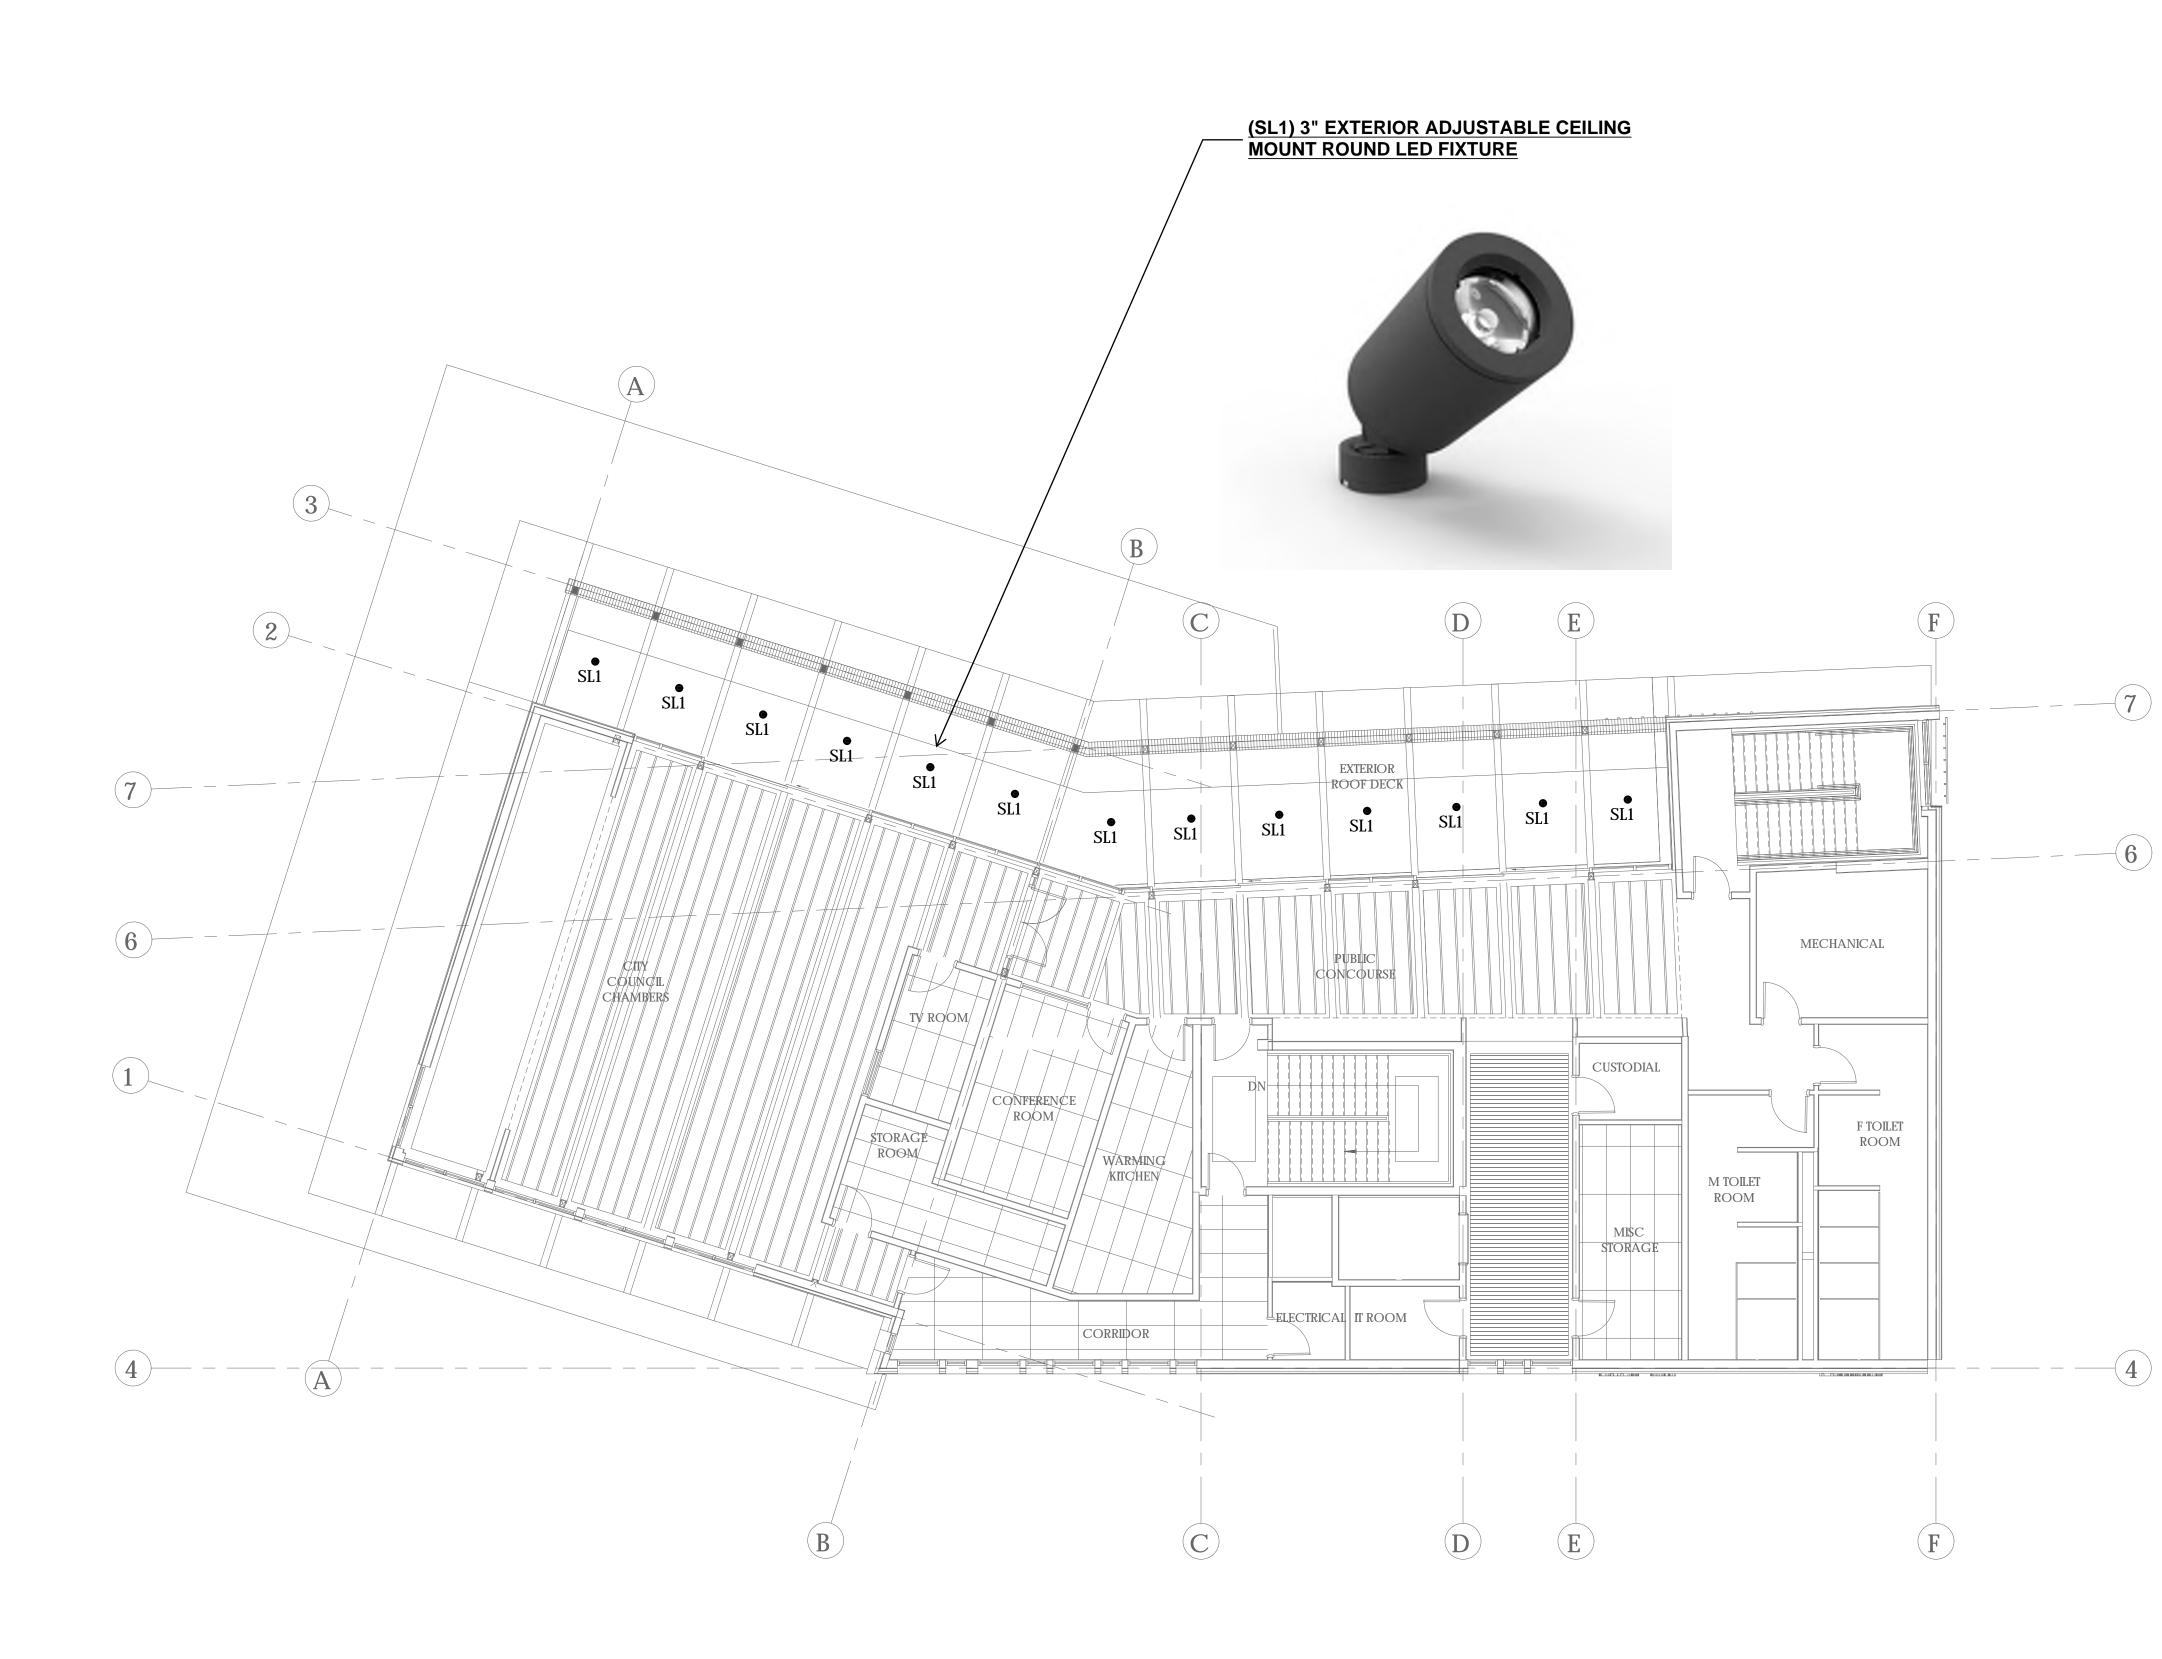

| Owner/Developer:                                                             |
|------------------------------------------------------------------------------|
|                                                                              |
| City of Sumner<br>1104 Maple Street                                          |
| Sumner, WA 98390<br>(253) 299-5700                                           |
| Landscape Architect:                                                         |
| JETT<br>3445 California Ave SW<br>Seattle, WA 98116<br>(206) 909-3890        |
| Architect:<br><b>TCF</b> Architecture                                        |
| TCF Architecture<br>124 North I Street<br>Tacoma, WA 98103<br>(253) 572-3993 |
| Project:<br>Heritage Park                                                    |
|                                                                              |
|                                                                              |
|                                                                              |
|                                                                              |
| ONE INCH AT FULL SCALE.                                                      |
| IF NOT, SCALE ACCORDINGLY<br>Design Review Submittal                         |
|                                                                              |
|                                                                              |
|                                                                              |
|                                                                              |
|                                                                              |
|                                                                              |
| REV DATE DESCRIPTION                                                         |
|                                                                              |
|                                                                              |
|                                                                              |
|                                                                              |
| SHEET TITLE.                                                                 |
| EXTERIOR                                                                     |
| LIGHTING PLAN                                                                |
| - THIRD FLOOR                                                                |
| PROJ. NO: -                                                                  |
| DATE: July 3, 2024 DRAWN BY: DESIGN BY:                                      |
| KE MP<br>SHEET NUMBER.                                                       |
| E2.12                                                                        |
|                                                                              |
| DWG OFXX                                                                     |
|                                                                              |