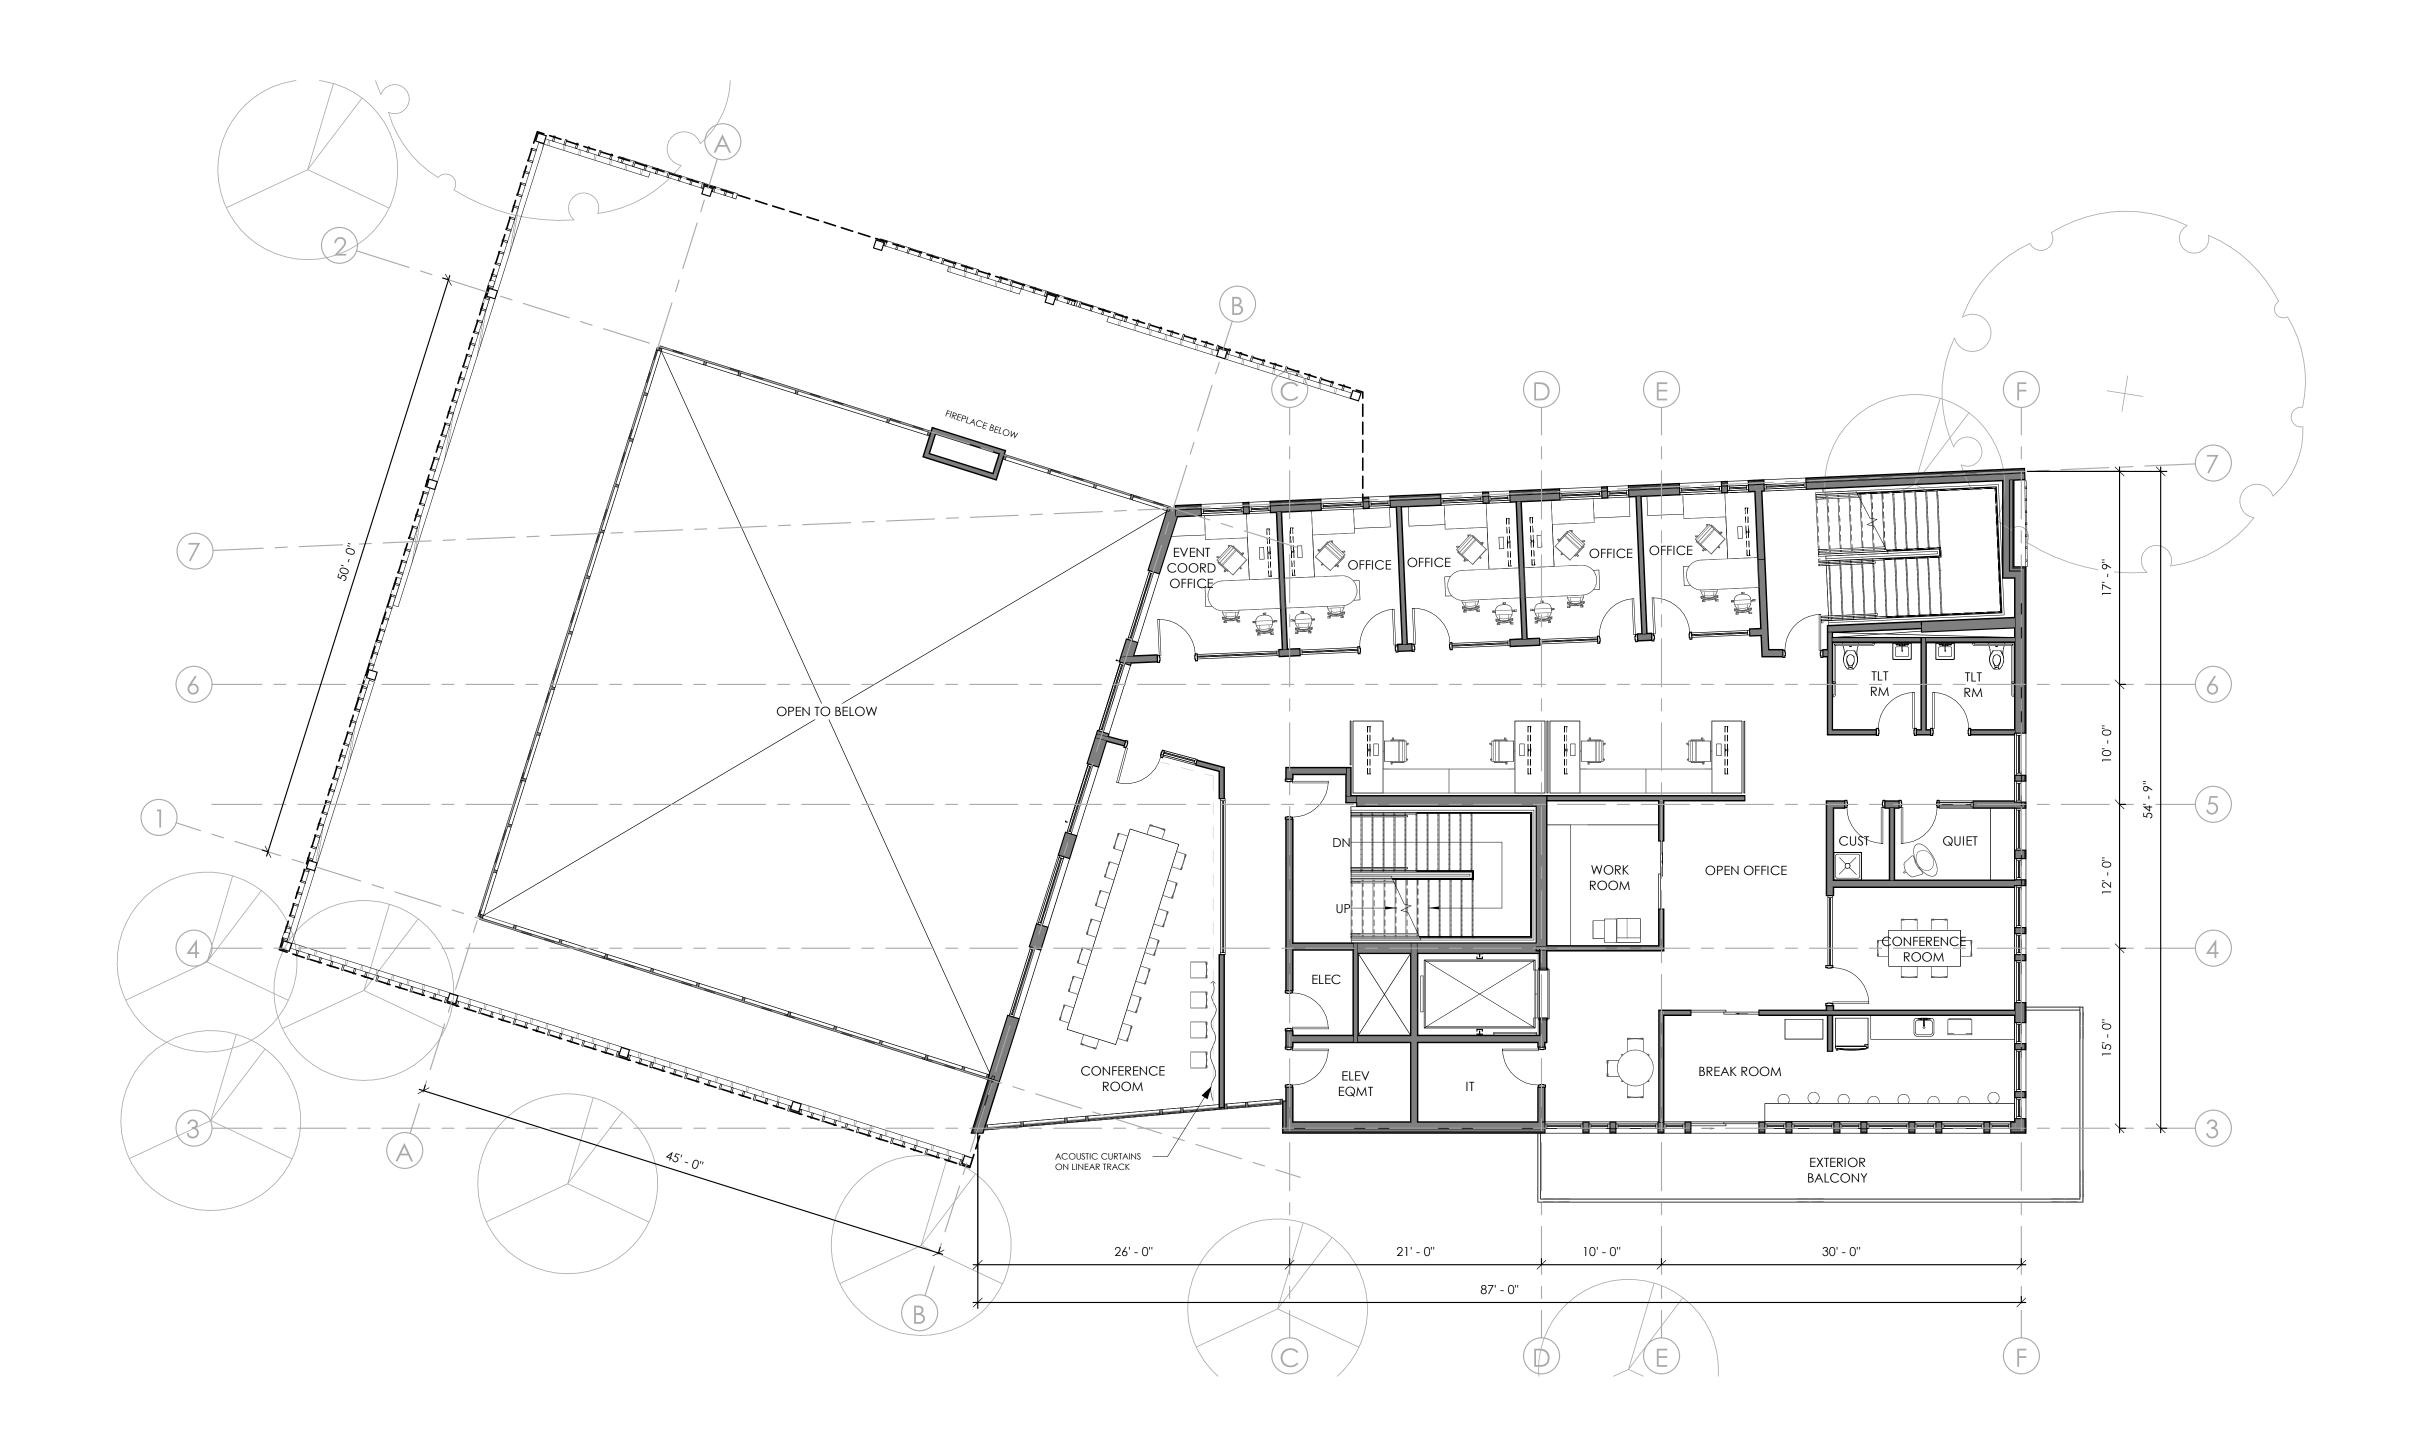

NORTH

| Owner/Developer:<br>City of<br>SUMMERE<br>1104 Maple Street<br>Sumner, WA 98390<br>(253) 299-5700 |                                                  |                                  |  |
|---------------------------------------------------------------------------------------------------|--------------------------------------------------|----------------------------------|--|
| JETT<br>3445 Ca                                                                                   | ARCHITECTURE<br>lifornia Ave<br>WA 98116         |                                  |  |
| Architect:                                                                                        | <mark>A</mark> rc                                | hitecture                        |  |
| 124 Nor                                                                                           | nitecture<br>th I Street<br>. WA 98103<br>2-3993 |                                  |  |
| Project:<br>Herita                                                                                | age Parl                                         | <                                |  |
|                                                                                                   |                                                  |                                  |  |
|                                                                                                   |                                                  |                                  |  |
|                                                                                                   |                                                  |                                  |  |
|                                                                                                   |                                                  | AT FULL SCALE.<br>LE ACCORDINGLY |  |
| Desig                                                                                             | n Revie                                          | w Submittal                      |  |
|                                                                                                   |                                                  |                                  |  |
|                                                                                                   |                                                  |                                  |  |
| REV                                                                                               | DATE                                             | DESCRIPTION                      |  |
|                                                                                                   |                                                  |                                  |  |
|                                                                                                   |                                                  |                                  |  |
|                                                                                                   |                                                  |                                  |  |
| SHEET TITLE.                                                                                      |                                                  |                                  |  |
| SECOND<br>FLOOR PLAN                                                                              |                                                  |                                  |  |
|                                                                                                   |                                                  |                                  |  |
| PROJ. NO:<br>Date:                                                                                |                                                  | -<br>July 3, 2024                |  |
| DRAWN BY:                                                                                         |                                                  | DESIGN BY:                       |  |
|                                                                                                   |                                                  |                                  |  |
|                                                                                                   | A.                                               | 2.11a                            |  |
| DWG.                                                                                              |                                                  | 0F XX                            |  |