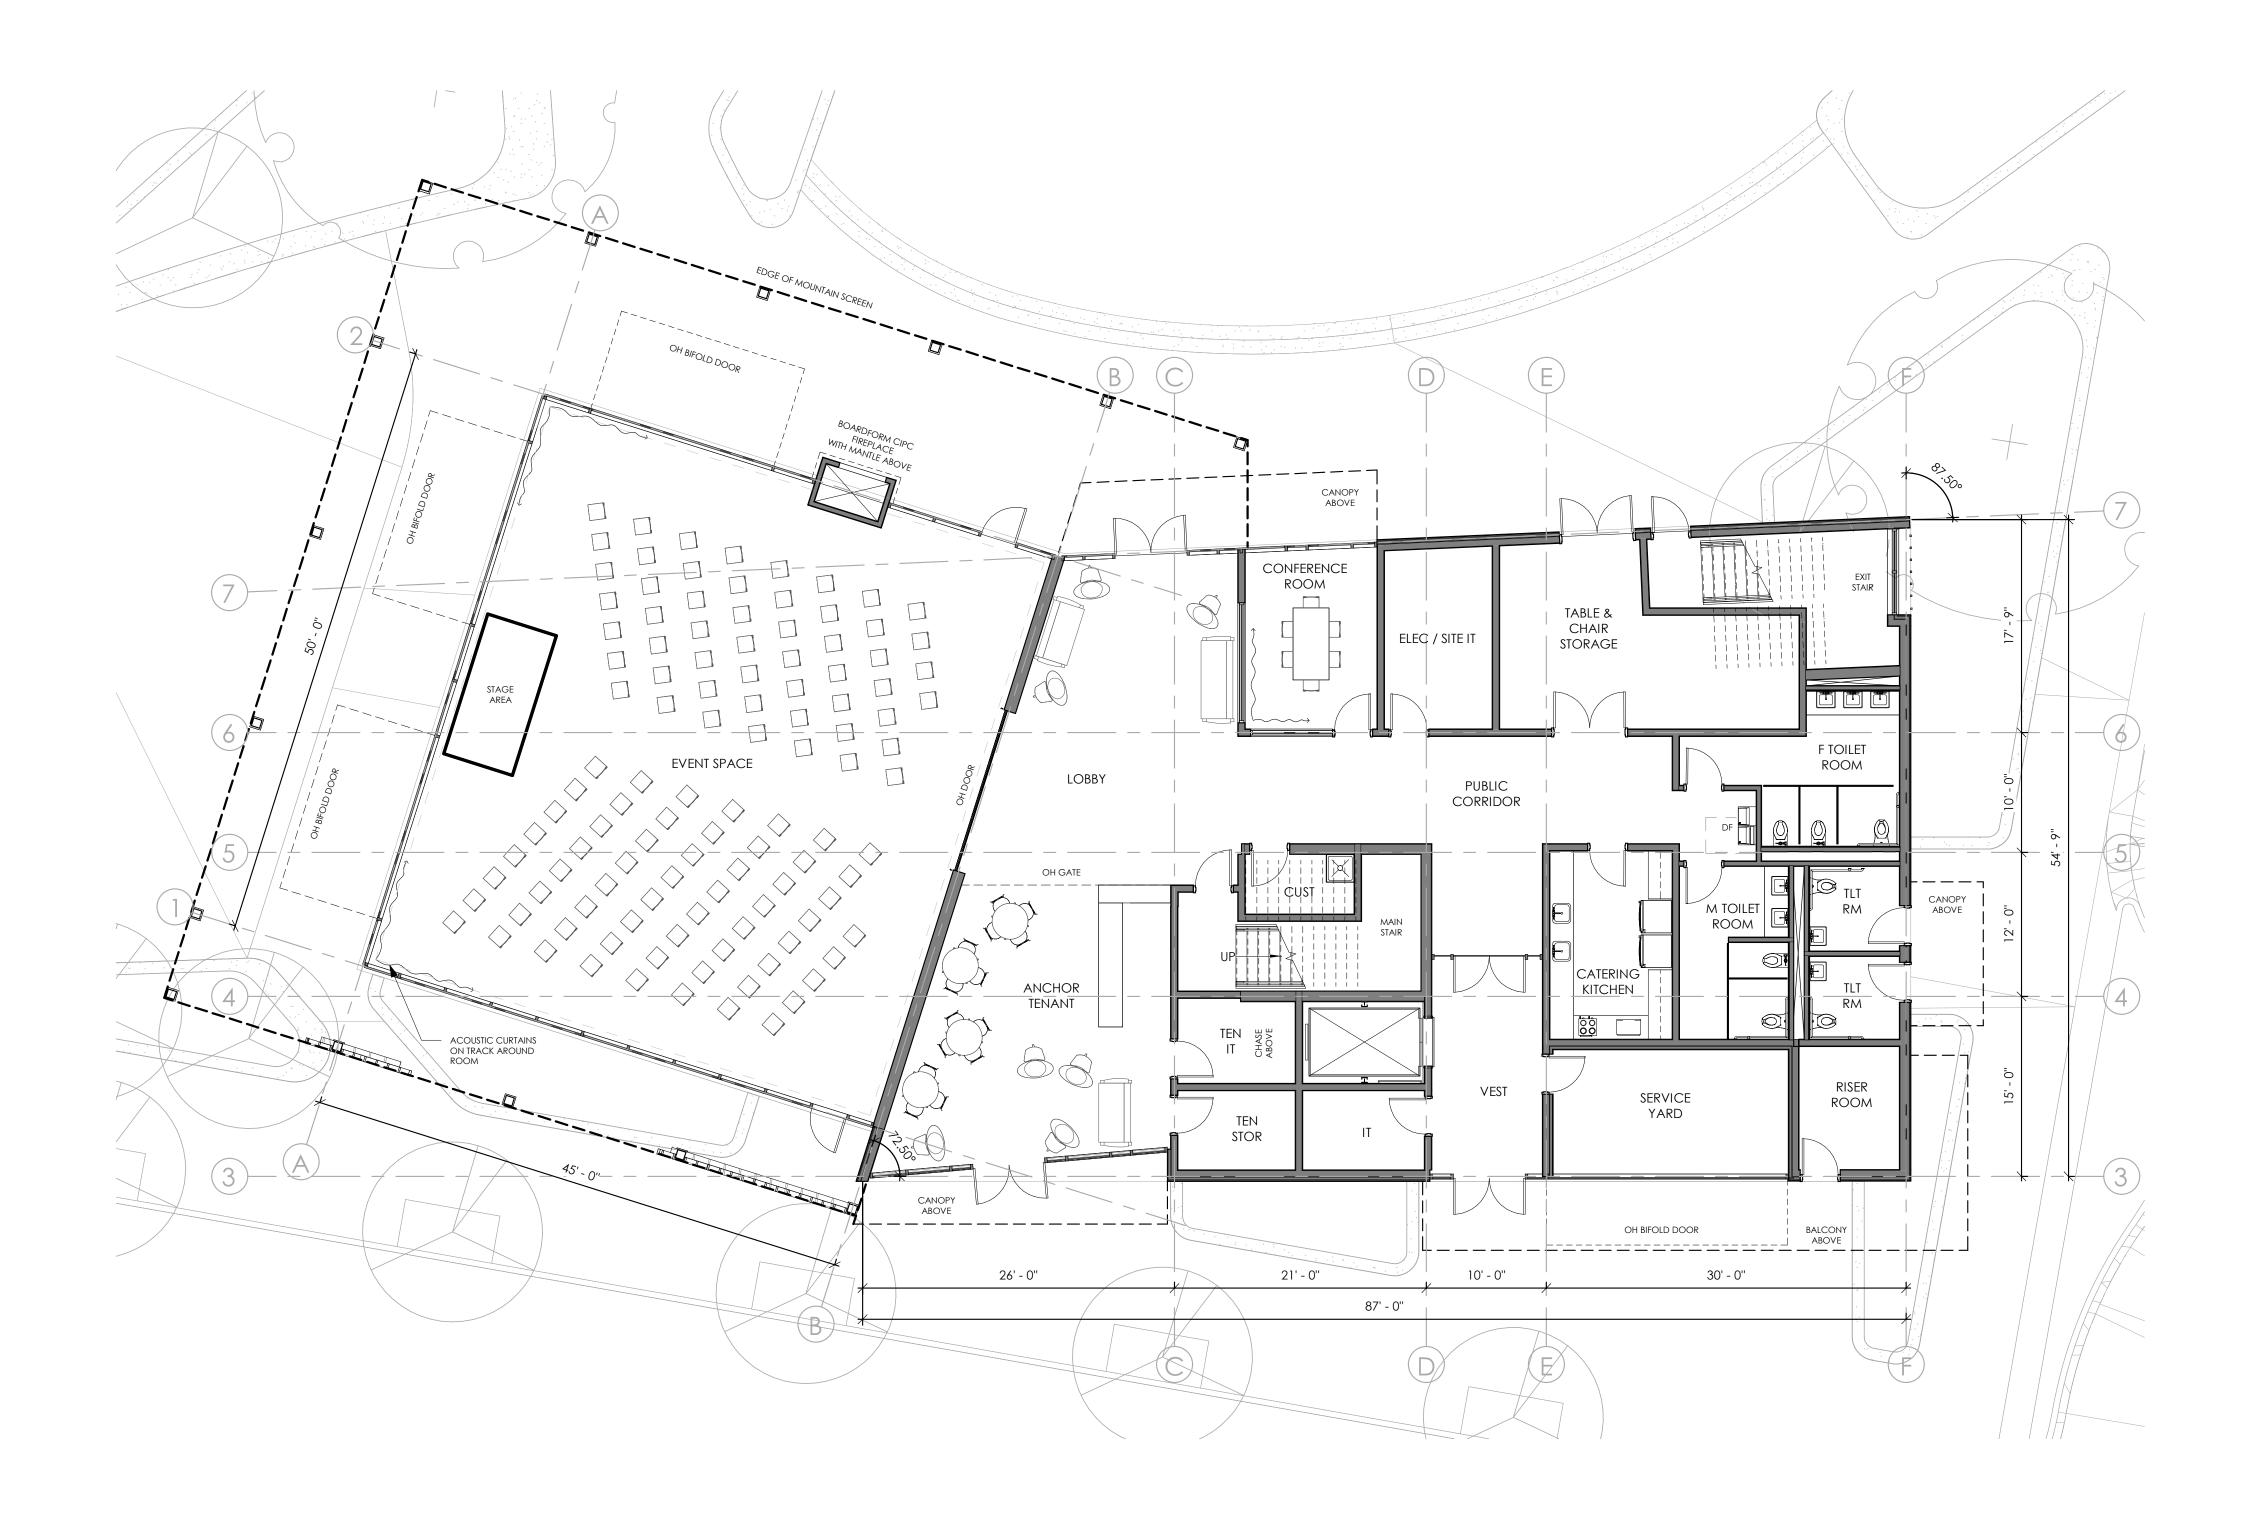

NORTH

| Owner/Developer:<br>City of<br>Summer<br>1104 Maple Street<br>Sumner, WA 98390<br>(253) 299-5700 |                                                                                                                                  |                   |  |  |
|--------------------------------------------------------------------------------------------------|----------------------------------------------------------------------------------------------------------------------------------|-------------------|--|--|
| JETT<br>3445 Ca<br>Seattle,                                                                      | Landscape Architect:<br>LANDSCAPE ARCHITECTURE + DESIGN<br>JETT<br>3445 California Ave SW<br>Seattle, WA 98116<br>(206) 909-3890 |                   |  |  |
| Architect:                                                                                       | <mark>A</mark> rc                                                                                                                | hitecture         |  |  |
| 124 Nor                                                                                          | nitecture<br>th I Street<br>. WA 98103<br>2-3993                                                                                 |                   |  |  |
| Project:<br>Herita                                                                               | age Parl                                                                                                                         | <                 |  |  |
|                                                                                                  |                                                                                                                                  |                   |  |  |
|                                                                                                  |                                                                                                                                  |                   |  |  |
|                                                                                                  |                                                                                                                                  | AT FULL SCALE.    |  |  |
| Desig                                                                                            | n Revie                                                                                                                          | w Submittal       |  |  |
|                                                                                                  |                                                                                                                                  |                   |  |  |
|                                                                                                  |                                                                                                                                  |                   |  |  |
| REV                                                                                              | DATE                                                                                                                             | DESCRIPTION       |  |  |
|                                                                                                  |                                                                                                                                  |                   |  |  |
|                                                                                                  |                                                                                                                                  |                   |  |  |
|                                                                                                  |                                                                                                                                  |                   |  |  |
| SHEETTITLE<br>FIRST FLOOR<br>PLAN                                                                |                                                                                                                                  |                   |  |  |
| PROJ. NO:<br>Date:                                                                               |                                                                                                                                  | -<br>July 3, 2024 |  |  |
| DRAWN BY:                                                                                        | K                                                                                                                                | DESIGN BY:        |  |  |
| SHEET NUMBER                                                                                     |                                                                                                                                  | 2.10a             |  |  |
| DWG.                                                                                             |                                                                                                                                  | 0F XX             |  |  |