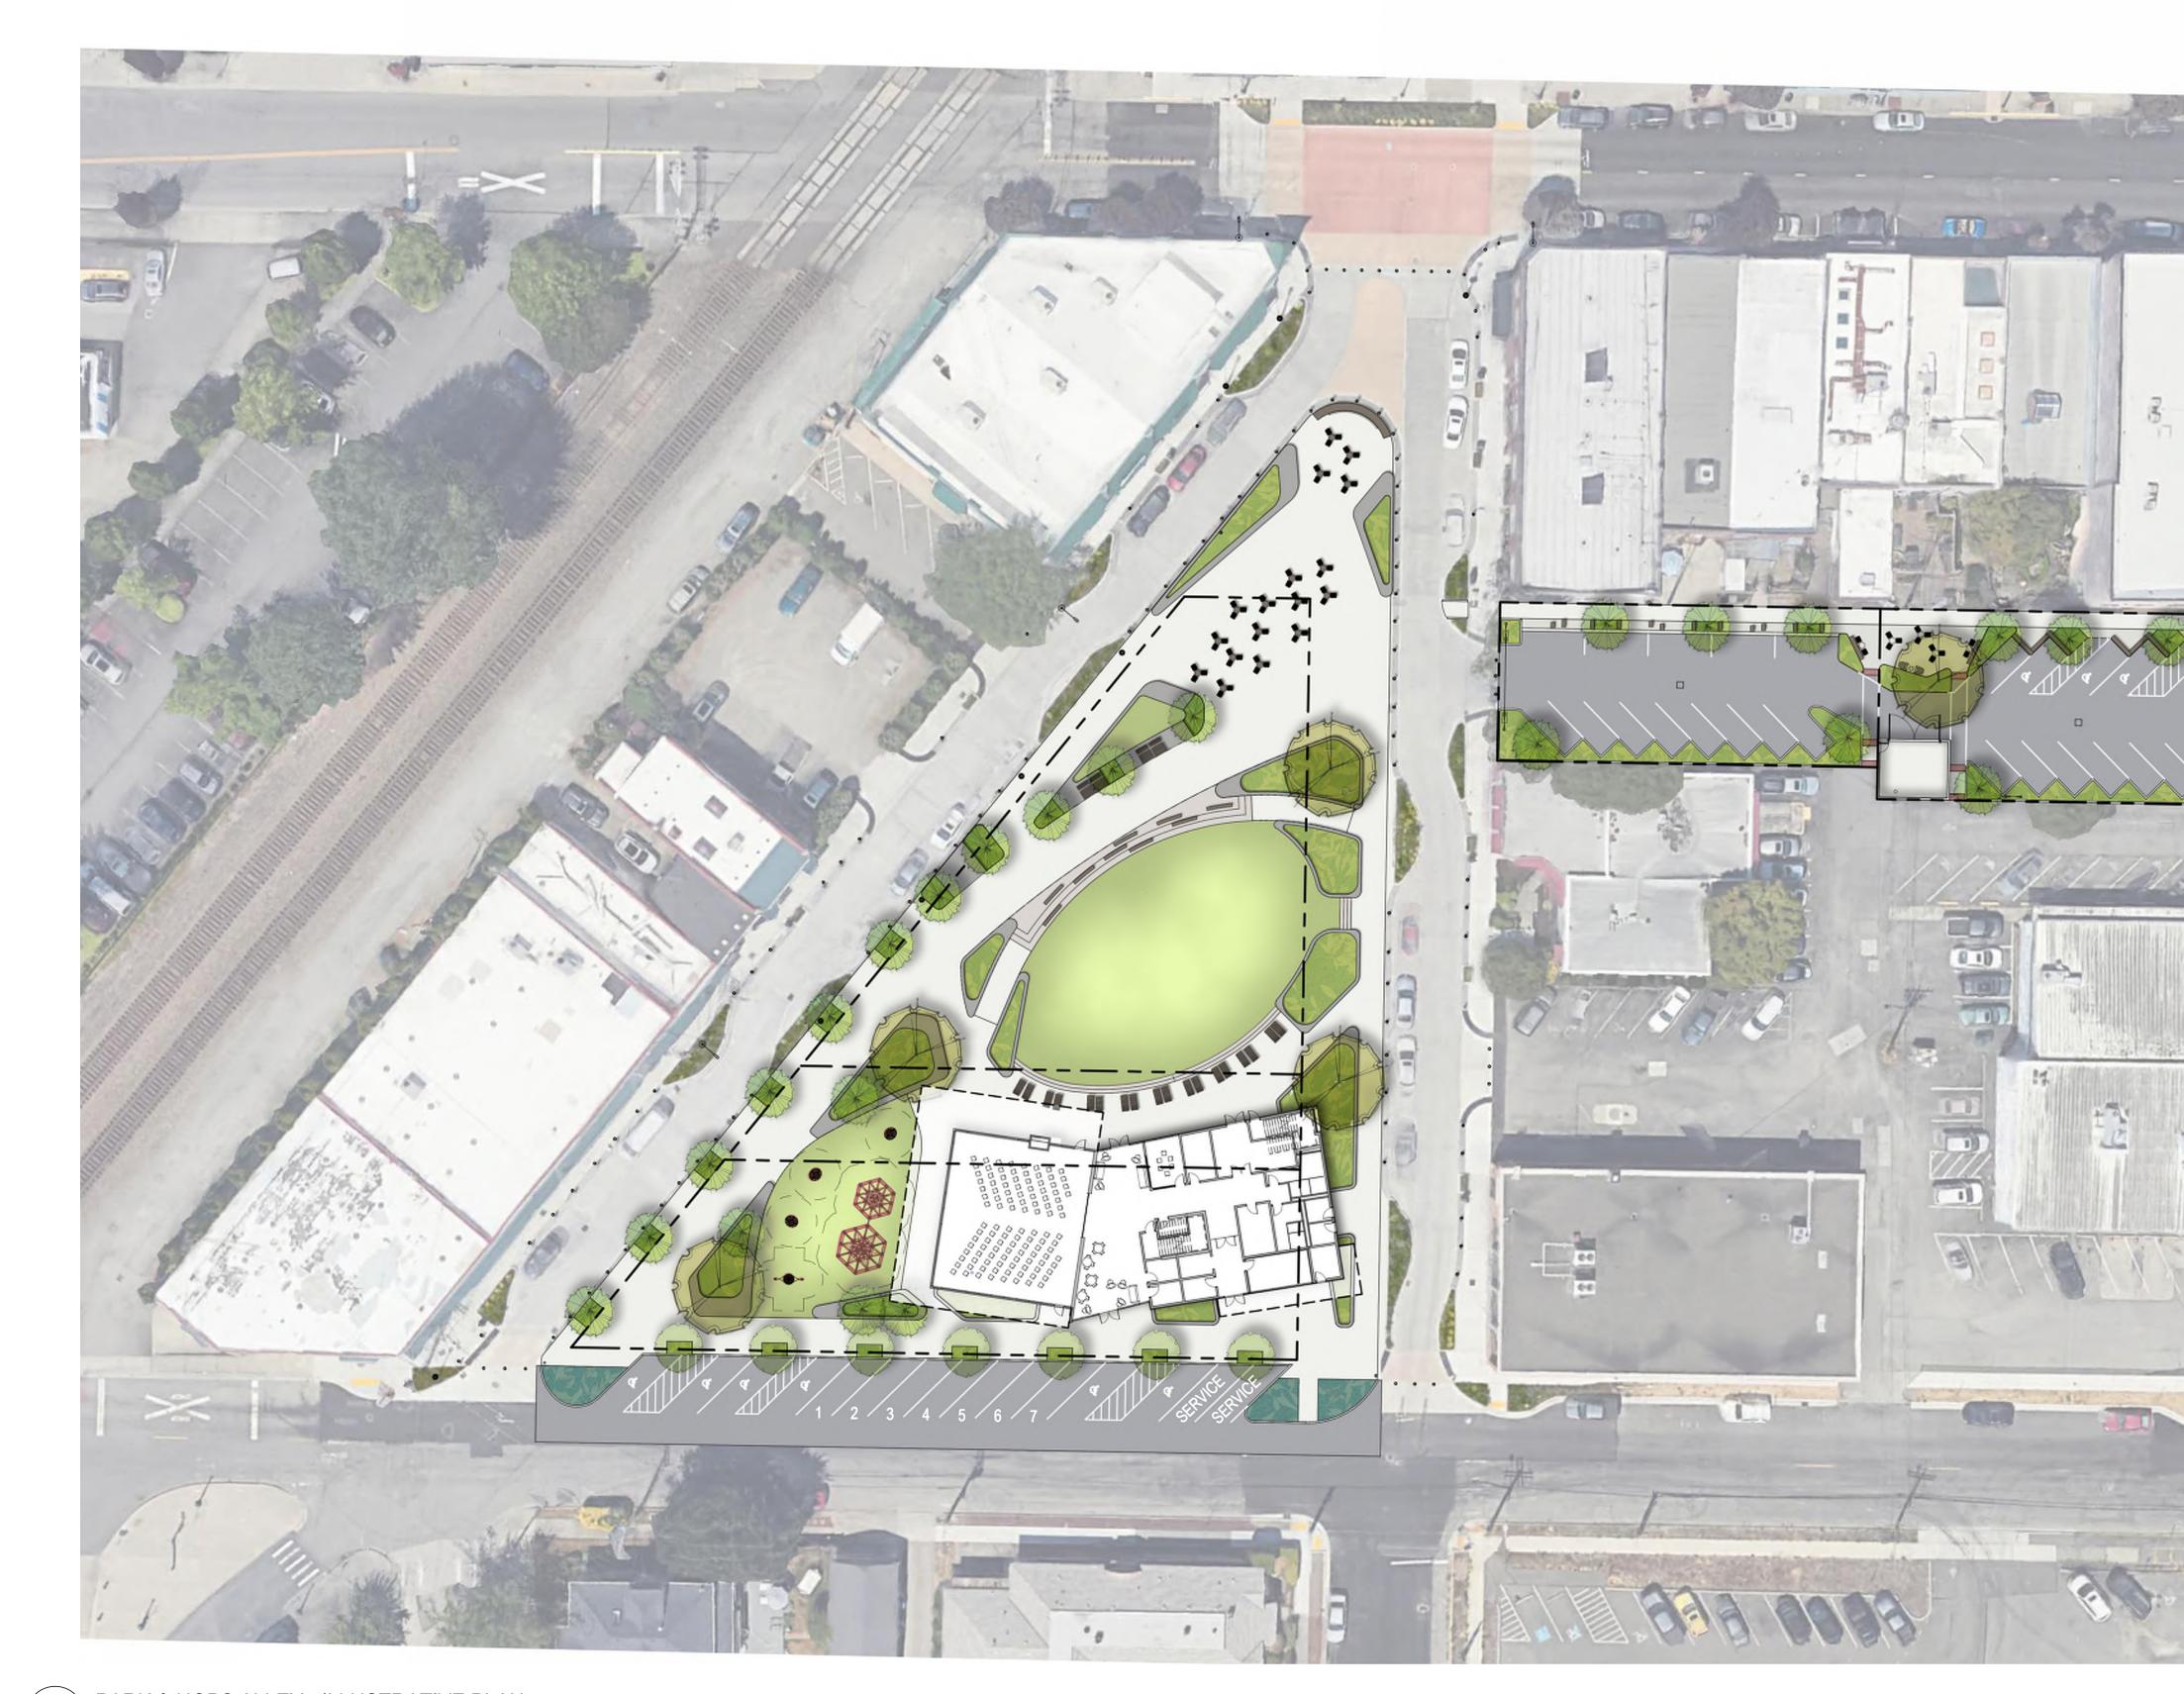

| idscape Area:     | 4,337 SF |
|-------------------|----------|
| hicular Use Area: | 0 SF     |
| lding Area:       | 6,565 SF |

PARK & HOPS ALLEY - ILLUSTRATIVE PLAN 1" = 30'-0" 

REVIEW #1 DR-2024-0006

|                                                         | Owner/Developer:<br>CITY OF<br>SUMMER<br>City of Sumner<br>1104 Maple Street<br>Sumner, WA 98390<br>(253) 299-5700               |
|---------------------------------------------------------|----------------------------------------------------------------------------------------------------------------------------------|
|                                                         | Landscape Architect:<br>LANDSCAPE ARCHITECTURE + DESIGN<br>JETT<br>3445 California Ave SW<br>Seattle, WA 98116<br>(206) 909-3890 |
|                                                         | Engineer:<br>JMJ Team<br>905 Main Street, Suite #200<br>Sumner, WA 98390<br>(206) 596-2020                                       |
|                                                         | Project:<br>Heritage Park                                                                                                        |
|                                                         | ONE INCH AT FULL SCALE.<br>IF NOT, SCALE ACCORDINGLY                                                                             |
|                                                         | DR Submittal                                                                                                                     |
|                                                         |                                                                                                                                  |
| *                                                       | REV DATE DESCRIPTION                                                                                                             |
|                                                         |                                                                                                                                  |
|                                                         | SHEETTITLE.<br>ILLUSTRATIVE<br>PLAN                                                                                              |
|                                                         | PROJ. NO: -<br>DATE: July 1, 2024                                                                                                |
| 0' 15' 30' 60' 90' <b>N</b><br>SCALE: 1"=30'-0"         | DRAWN BY:<br>DRAWN BY:<br>DESIGN BY:<br>TB<br>SHEET NUMBER.                                                                      |
| CALL TWO BUSINESS DAYS                                  | G0.01                                                                                                                            |
| 1-800-424-5555<br>utilities underground location center | DWG OFXX                                                                                                                         |