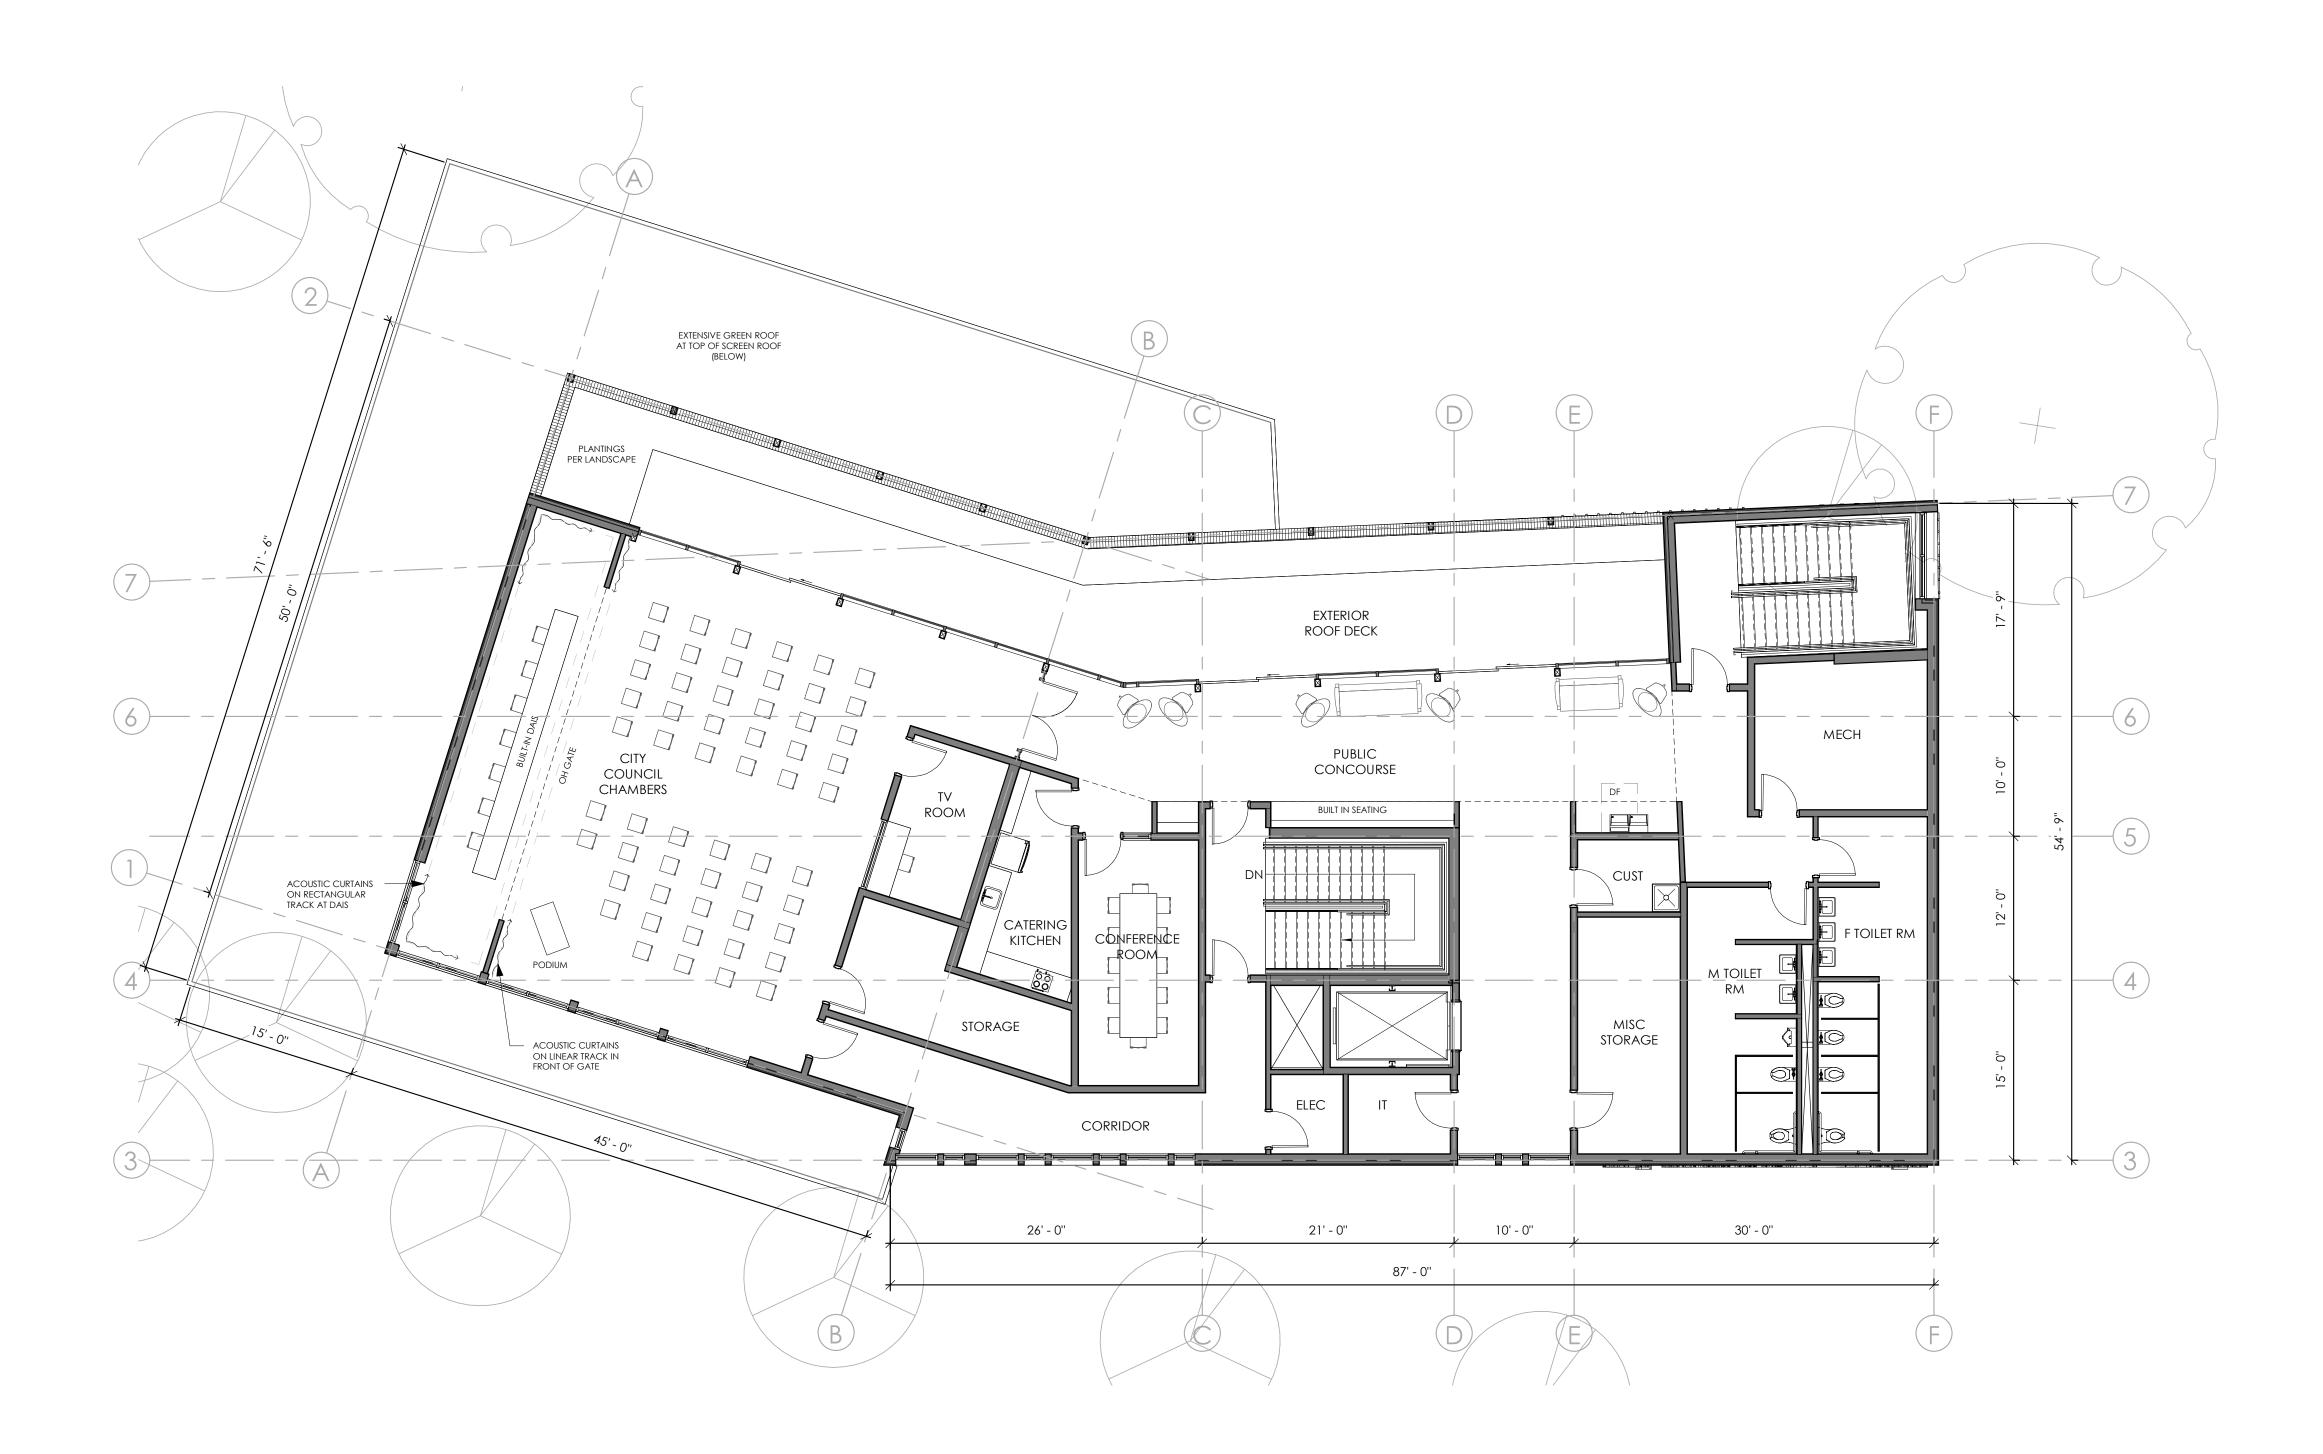

NORTH

| Owner/Developer:<br>CITY OF<br>SUMMERE<br>104 Maple Street<br>Sumner, WA 98390<br>(253) 299-5700                                 |      |                   |  |  |
|----------------------------------------------------------------------------------------------------------------------------------|------|-------------------|--|--|
| Landscape Architect:<br>LANDSCAPE ARCHITECTURE + DESIGN<br>JETT<br>3445 California Ave SW<br>Seattle, WA 98116<br>(206) 909-3890 |      |                   |  |  |
| Architect:<br><b>TCF</b> Architecture<br>124 North I Street<br>Tacoma, WA 98103<br>(253) 572-3993                                |      |                   |  |  |
| Project:<br>Heritage Park                                                                                                        |      |                   |  |  |
| ONE INCH AT FULL SCALE.<br>IF NOT, SCALE ACCORDINGLY                                                                             |      |                   |  |  |
| Design Review Submittal                                                                                                          |      |                   |  |  |
|                                                                                                                                  |      |                   |  |  |
| REV                                                                                                                              | DATE | DESCRIPTION       |  |  |
|                                                                                                                                  |      |                   |  |  |
|                                                                                                                                  |      |                   |  |  |
| SHEET TITLE<br>THIRD FLOOR<br>PLAN                                                                                               |      |                   |  |  |
| PROJ. NO:<br>Date:                                                                                                               |      | -<br>July 3, 2024 |  |  |
| DRAWN BY: DESIGN BY: KE MP                                                                                                       |      |                   |  |  |
| SHEET NUMBER.<br><b>A2.12a</b><br>DWG.                                                                                           |      |                   |  |  |
|                                                                                                                                  |      | 0FXX              |  |  |