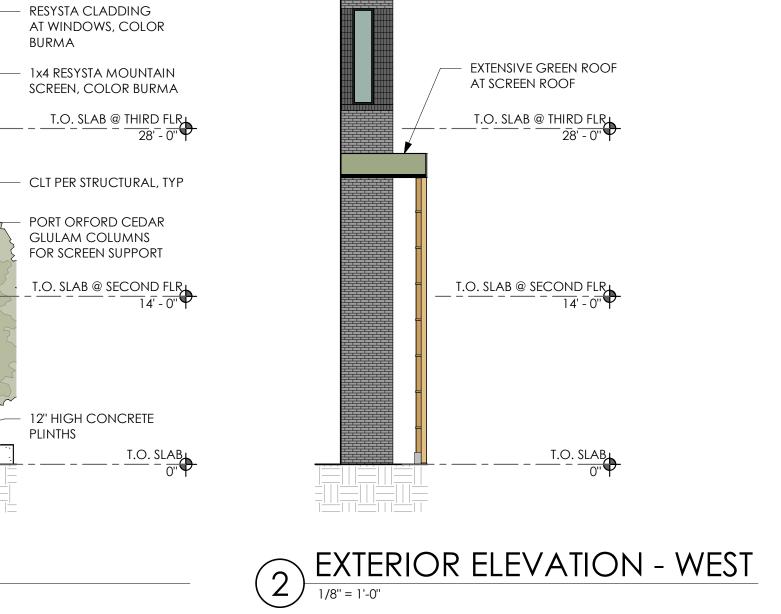

| AB | @ |      | FLR |
|----|---|------|-----|
|    |   | 28'- | 0"• |

- 1x4 RESYSTA MOUNTAIN SCREEN, COLOR BURMA

- PORT ORFORD CEDAR GLULAM COLUMNS FOR SCREEN SUPPORT

- CLT PER STRUCTURAL, TYP

- 12" HIGH CONCRETE