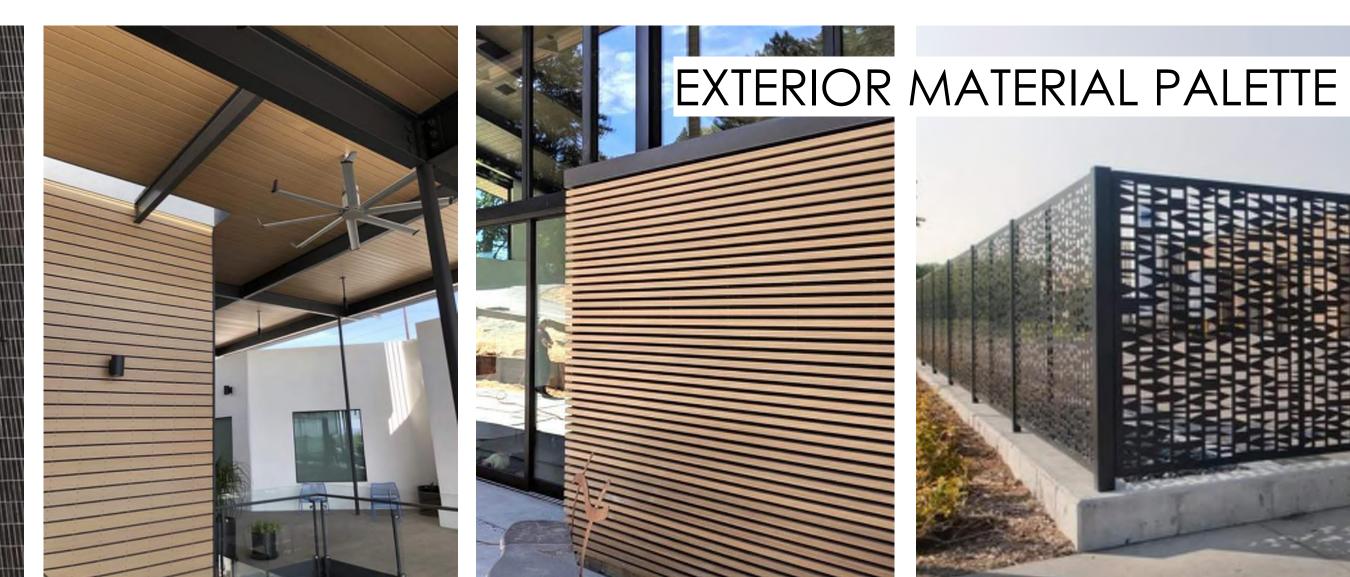

C73, Yellow Teak

TYP WOOD - RESYSTA COMPOSITE WOOD CLADDING

CO8, Burma ACCENT WOOD - RESYSTA COMPOSITE WOOD CLADDING & SLATS

WILDFLOWER MIX

RESYSTA COMPOSITE CLADDING

RESYSTA SLATTED SCREEN

ARCHITECTURAL METAL SCREEN

METAL SCREEN - REVAMP ALUMINUM METAL SCREEN, WOVEN PATTERN IN BLACK

VERTICAL BOARDFORM CONCRETE, CAST IN PLACE

PORT ORFORD CEDAR GLULAM COLUMNS AND BEAMS

EXTENSIVE GREEN ROOF, SEDUM AND

WOOD STOREFRONT Framing