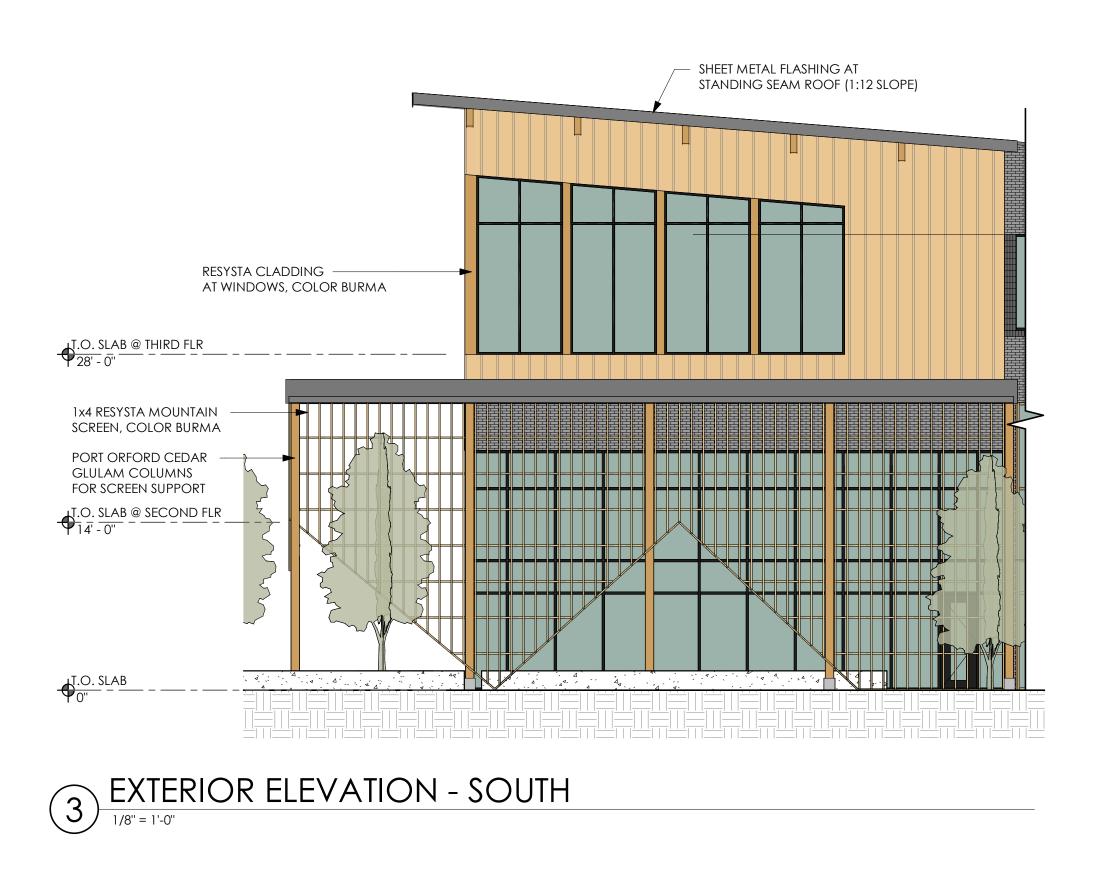

| Owner/Developer:<br>CITY OF<br>SUMMER<br>1104 Maple Street<br>Sumner, WA 98390<br>(253) 299-5700                                 |                                                            |  |  |  |
|----------------------------------------------------------------------------------------------------------------------------------|------------------------------------------------------------|--|--|--|
| Landscape Architect:<br>LANDSCAPE ARCHITECTURE + DESIGN<br>JETT<br>3445 California Ave SW<br>Seattle, WA 98116<br>(206) 909-3890 | JETT<br>3445 California Ave SW<br>Seattle, WA 98116        |  |  |  |
| Architect:<br><b>TCF</b> A rchitecture<br>124 North I Street<br>Tacoma, WA 98103<br>(253) 572-3993                               | TCF Architecture<br>124 North I Street<br>Tacoma, WA 98103 |  |  |  |
| Project:<br>Heritage Park                                                                                                        |                                                            |  |  |  |
| ONE INCH AT FULL SCALE.<br>IF NOT, SCALE ACCORDINGLY                                                                             |                                                            |  |  |  |
| Design Review Submittal                                                                                                          |                                                            |  |  |  |
|                                                                                                                                  |                                                            |  |  |  |
| REV DATE DESCRIPTION                                                                                                             |                                                            |  |  |  |
|                                                                                                                                  |                                                            |  |  |  |
| SHEET TITLE.<br>EXTERIOR<br>ELEVATIONS                                                                                           |                                                            |  |  |  |
| PROJ. NO: -<br>DATE: July 3, 2024                                                                                                |                                                            |  |  |  |
| DRAWN BY: DESIGN BY:<br>KE MP                                                                                                    | )                                                          |  |  |  |
| sheet NUMBER.<br>A5.02                                                                                                           |                                                            |  |  |  |
| DWG OFXX                                                                                                                         |                                                            |  |  |  |