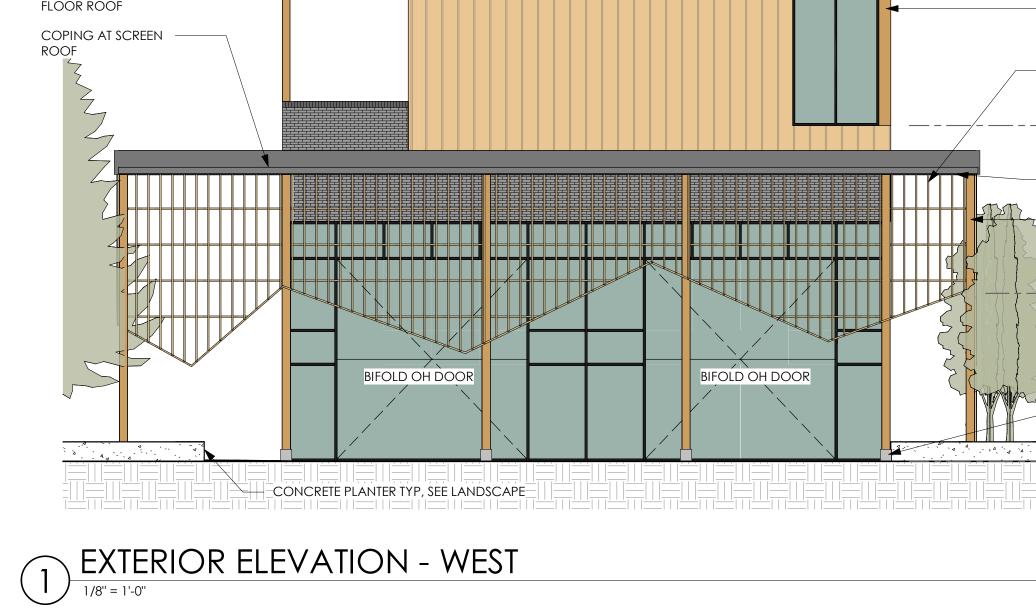

| Owner/Developer:<br>CITY OF<br>SUMMER<br>1104 Maple Street<br>Sumner, WA 98390<br>(253) 299-5700                                 |                                                            |  |  |  |
|----------------------------------------------------------------------------------------------------------------------------------|------------------------------------------------------------|--|--|--|
| Landscape Architect:<br>LANDSCAPE ARCHITECTURE + DESIGN<br>JETT<br>3445 California Ave SW<br>Seattle, WA 98116<br>(206) 909-3890 | JETT<br>3445 California Ave SW<br>Seattle, WA 98116        |  |  |  |
| Architect:<br><b>TCF</b> A rchitecture<br>124 North I Street<br>Tacoma, WA 98103<br>(253) 572-3993                               | TCF Architecture<br>124 North I Street<br>Tacoma, WA 98103 |  |  |  |
| Project:<br>Heritage Park                                                                                                        |                                                            |  |  |  |
| ONE INCH AT FULL SCALE.<br>IF NOT, SCALE ACCORDINGLY                                                                             |                                                            |  |  |  |
| Design Review Submittal                                                                                                          |                                                            |  |  |  |
|                                                                                                                                  |                                                            |  |  |  |
| REV DATE DESCRIPTION                                                                                                             |                                                            |  |  |  |
|                                                                                                                                  |                                                            |  |  |  |
| SHEET TITLE.<br>EXTERIOR<br>ELEVATIONS                                                                                           |                                                            |  |  |  |
| PROJ. NO: -<br>DATE: July 3, 2024                                                                                                |                                                            |  |  |  |
| DRAWN BY: DESIGN BY:<br>KE MP                                                                                                    | )                                                          |  |  |  |
| sheet NUMBER.<br>A5.02                                                                                                           |                                                            |  |  |  |
| DWG OFXX                                                                                                                         |                                                            |  |  |  |