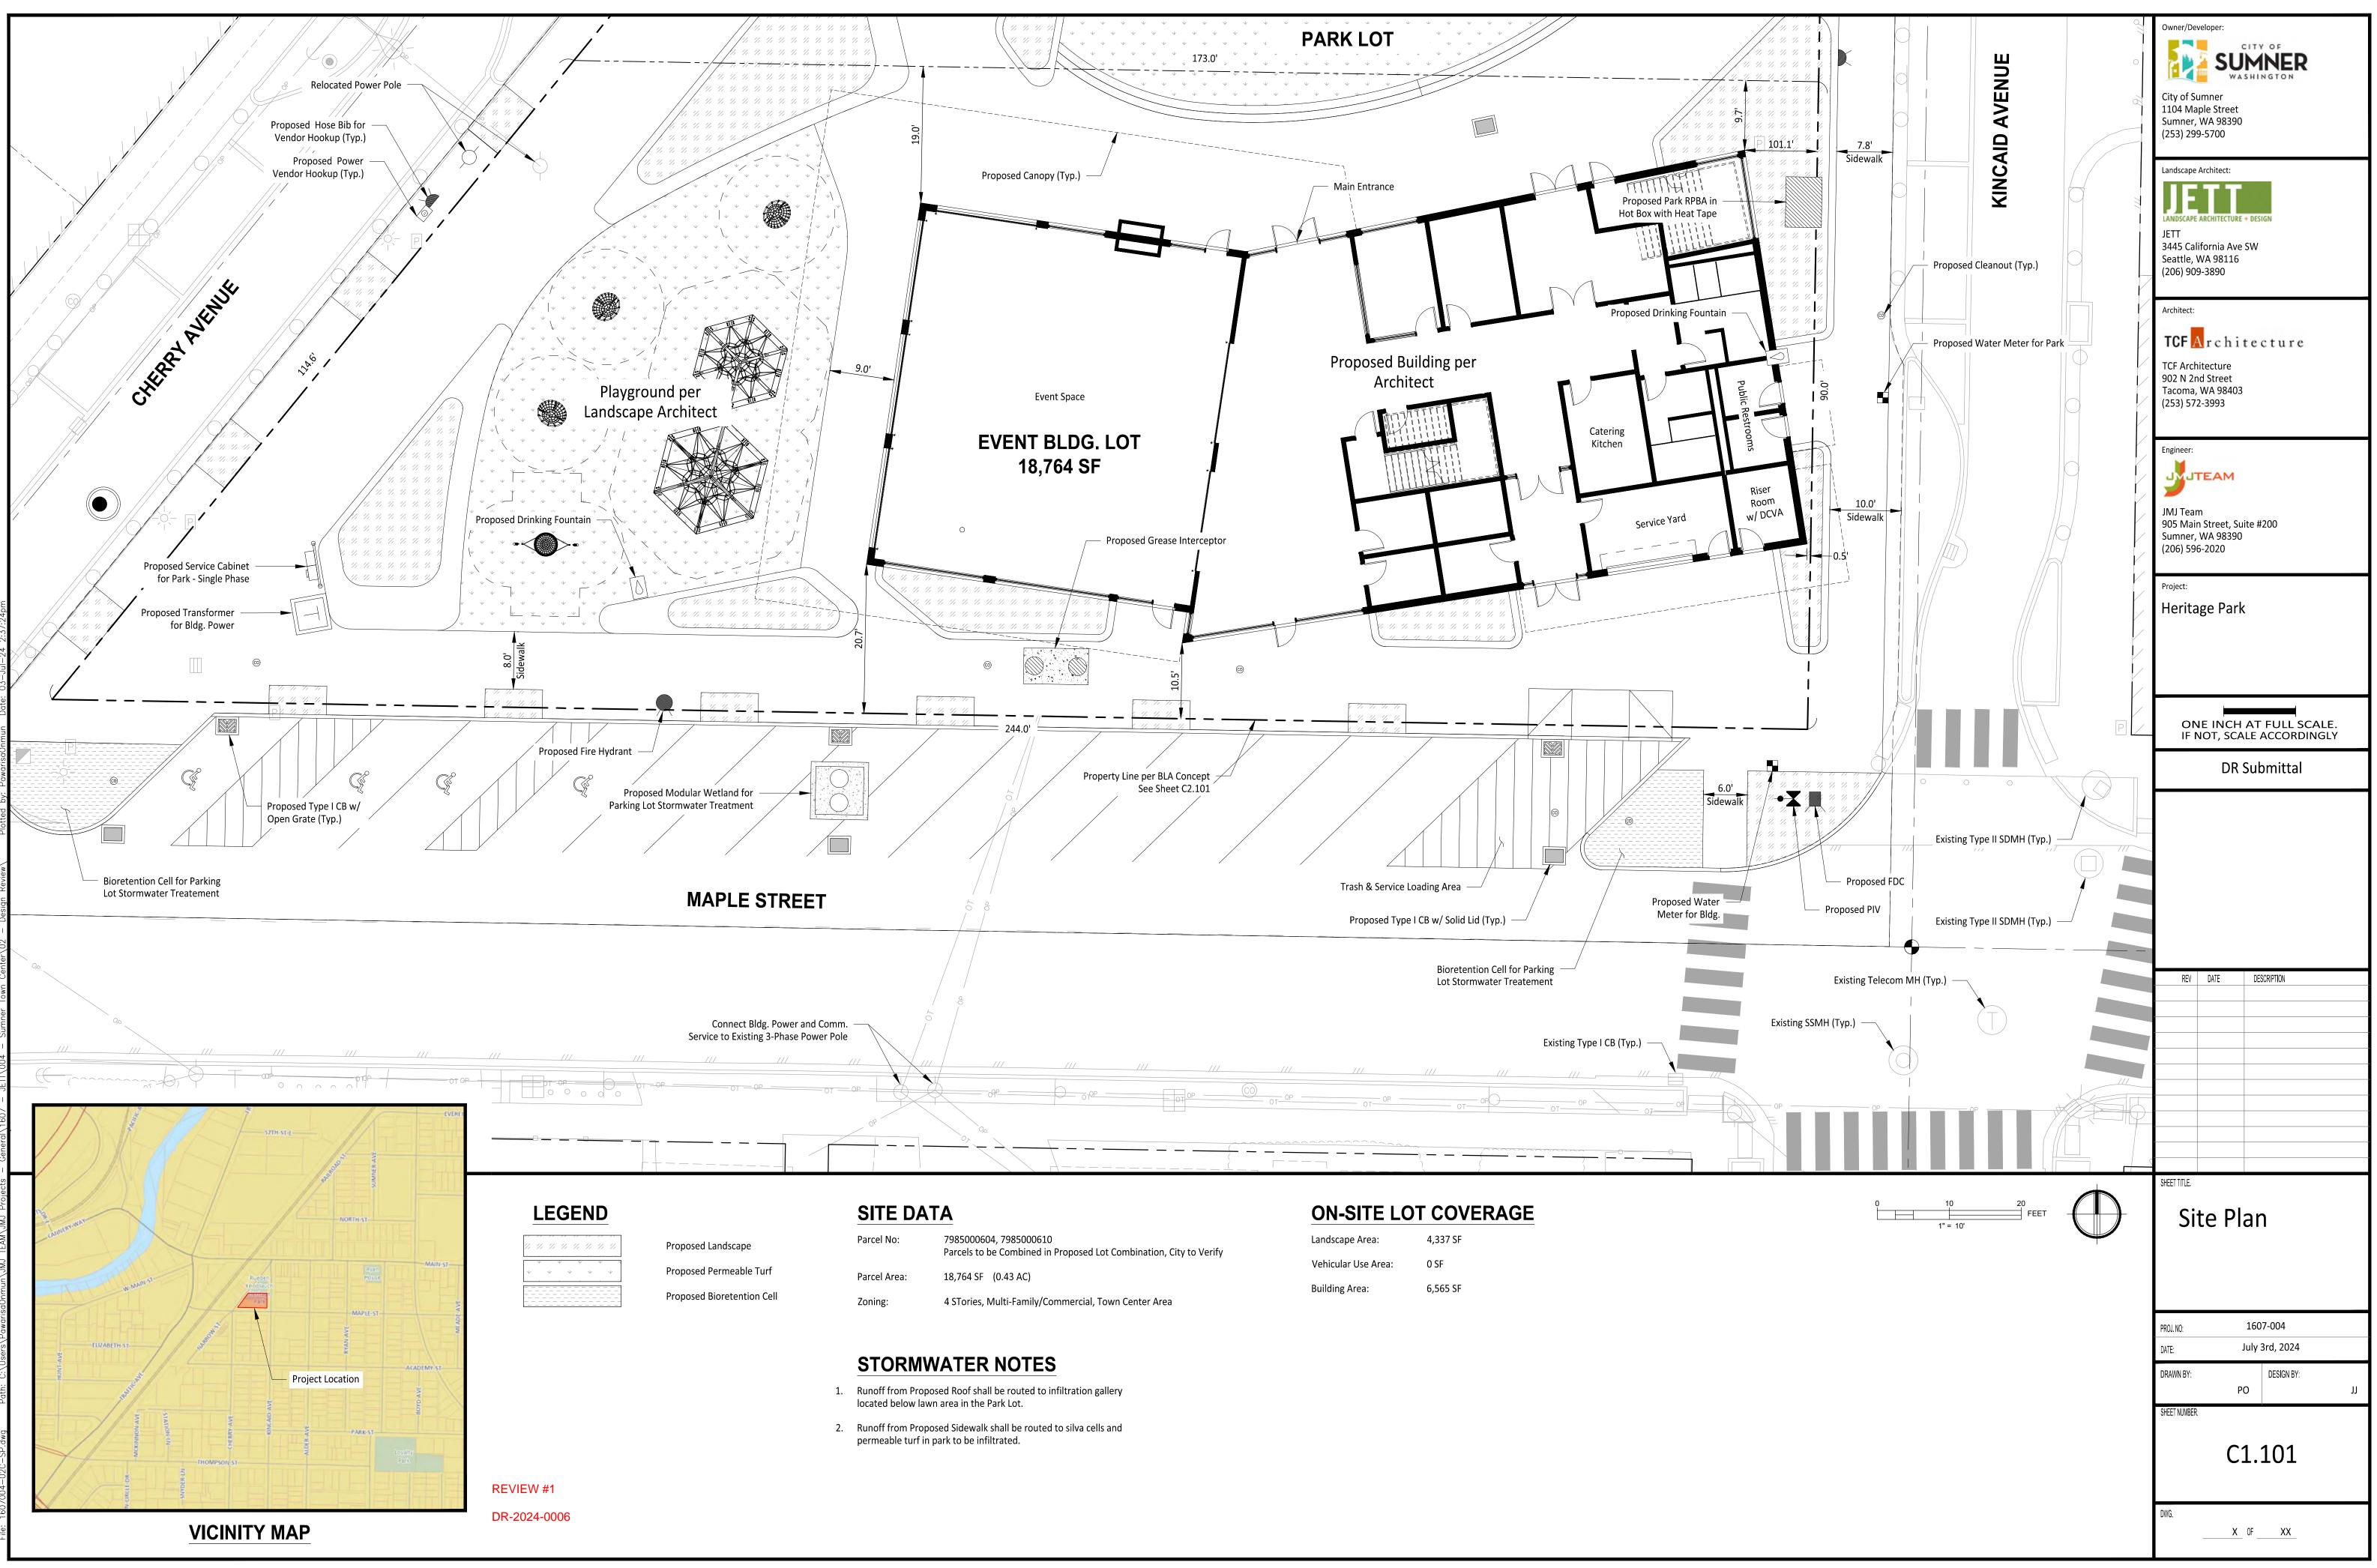

| Parcel No:   | 7985000604, 7985000610<br>Parcels to be Combined in Proposed Lot Combination, City to Verify | Landscape Area:     | 4,337 SF |
|--------------|----------------------------------------------------------------------------------------------|---------------------|----------|
| Daraal Araa  |                                                                                              | Vehicular Use Area: | 0 SF     |
| Parcel Area: | 18,764 SF (0.43 AC)                                                                          | Building Area:      | 6,565 SF |
| Zoning:      | 4 STories, Multi-Family/Commercial, Town Center Area                                         |                     |          |