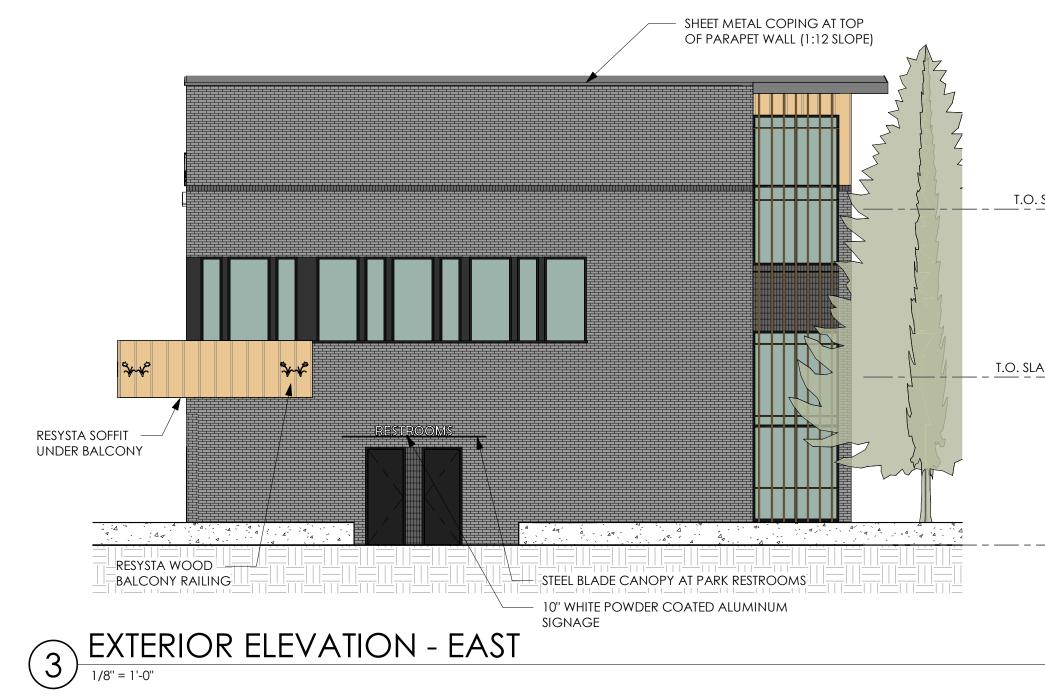

- SHEET METAL FLASHING AT STANDING SEAM ROOF (1:12 SLOPE)

| EXTERIC | OR MATERIALS LEGEND                                                                                                        |
|---------|----------------------------------------------------------------------------------------------------------------------------|
|         | TYP BRICK - DARK GRAY NORMAN CLINKER<br>BRICK, RUNNING BOND (BOD: PACIFIC<br>CLAY THIN BRICK IN DARK IRON SPOT)            |
|         | ACCENT BRICK - BLACK GLAZED BRICK,<br>SOLDIER COURSE (BOD: FIRE CLAY, GLAZED<br>THIN BRICK IN BITTERROOT)                  |
|         | TYP WOOD - COMPOSITE RESYSTA WOOD<br>CLADDING, COLOR YELLOW TEAK                                                           |
|         | CIP BOARDFORM CONCRETE                                                                                                     |
|         | hm doors and frames, and alum<br>storefront framing (black)                                                                |
|         | ALUMINUM BRAKE METAL INFILL (BLACK)                                                                                        |
|         | GLAZING / FENESTRATION                                                                                                     |
|         | PERFORATED METAL SCREEN (BOD: REVAMF<br>ARCHITECTURAL METAL SCREEN, POWDER-<br>COATED ALUMINUM, WOVEN PATTERN IN<br>BLACK) |
|         |                                                                                                                            |

|   | Sheet metal coping at top of<br>Sloped parapet wall (1:12 Slope)                           |
|---|--------------------------------------------------------------------------------------------|
|   | WHITE POWDER COATED ALUMINUM<br>SIGNAGE<br>ILLUMINATED NEON EFFECT EXTERIOR<br>SIGNAGE<br> |
|   |                                                                                            |
| , | RESYSTA WOOD<br>BALCONY RAILING                                                            |
| * | T.O. SLAB @ SECOND FLR<br>14' - 0"                                                         |
|   |                                                                                            |
|   |                                                                                            |