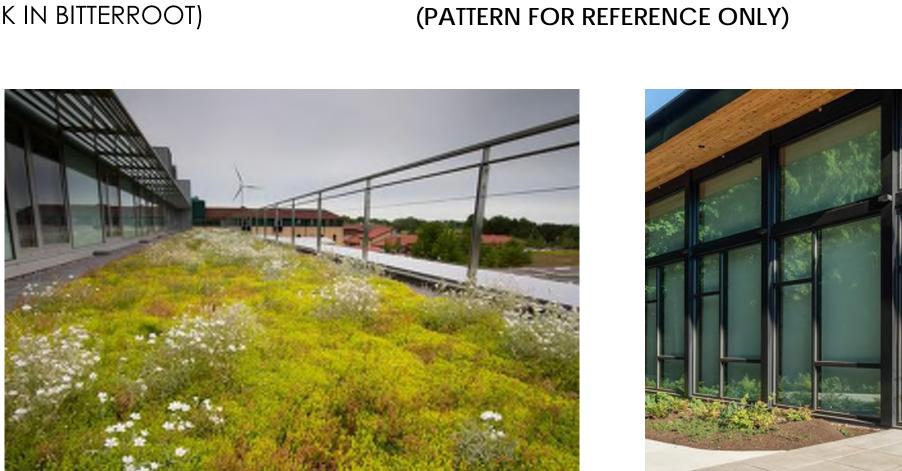

DARK GRAY CLINKER BRICK, TYP

BLACK GLAZED ACCENT BRICK

TYP BRICK - DARK GRAY CLINKER NORMAN THIN BRICK, RUNNING BOND (PACIFIC CLAY THIN BRICK IN DARK IRON SPOT or INTERSTATE THIN BRICK IN PLATINUM)

ACCENT BRICK - BLACK GLAZED NORMAN THIN BRICK, SOLDIER COURSE (FIRECLAY TILE GLAZED THIN BRICK IN BITTERROOT)

METAL SCREEN - REVAMP ALUMINUM METAL SCREEN, WOVEN PATTERN IN BLACK

VERTICAL BOARDFORM CONCRETE, CAST IN PLACE

PORT ORFORD CEDAR GLULAM COLUMNS AND BEAMS

EXTENSIVE GREEN ROOF, SEDUM AND

WOOD STOREFRONT Framing