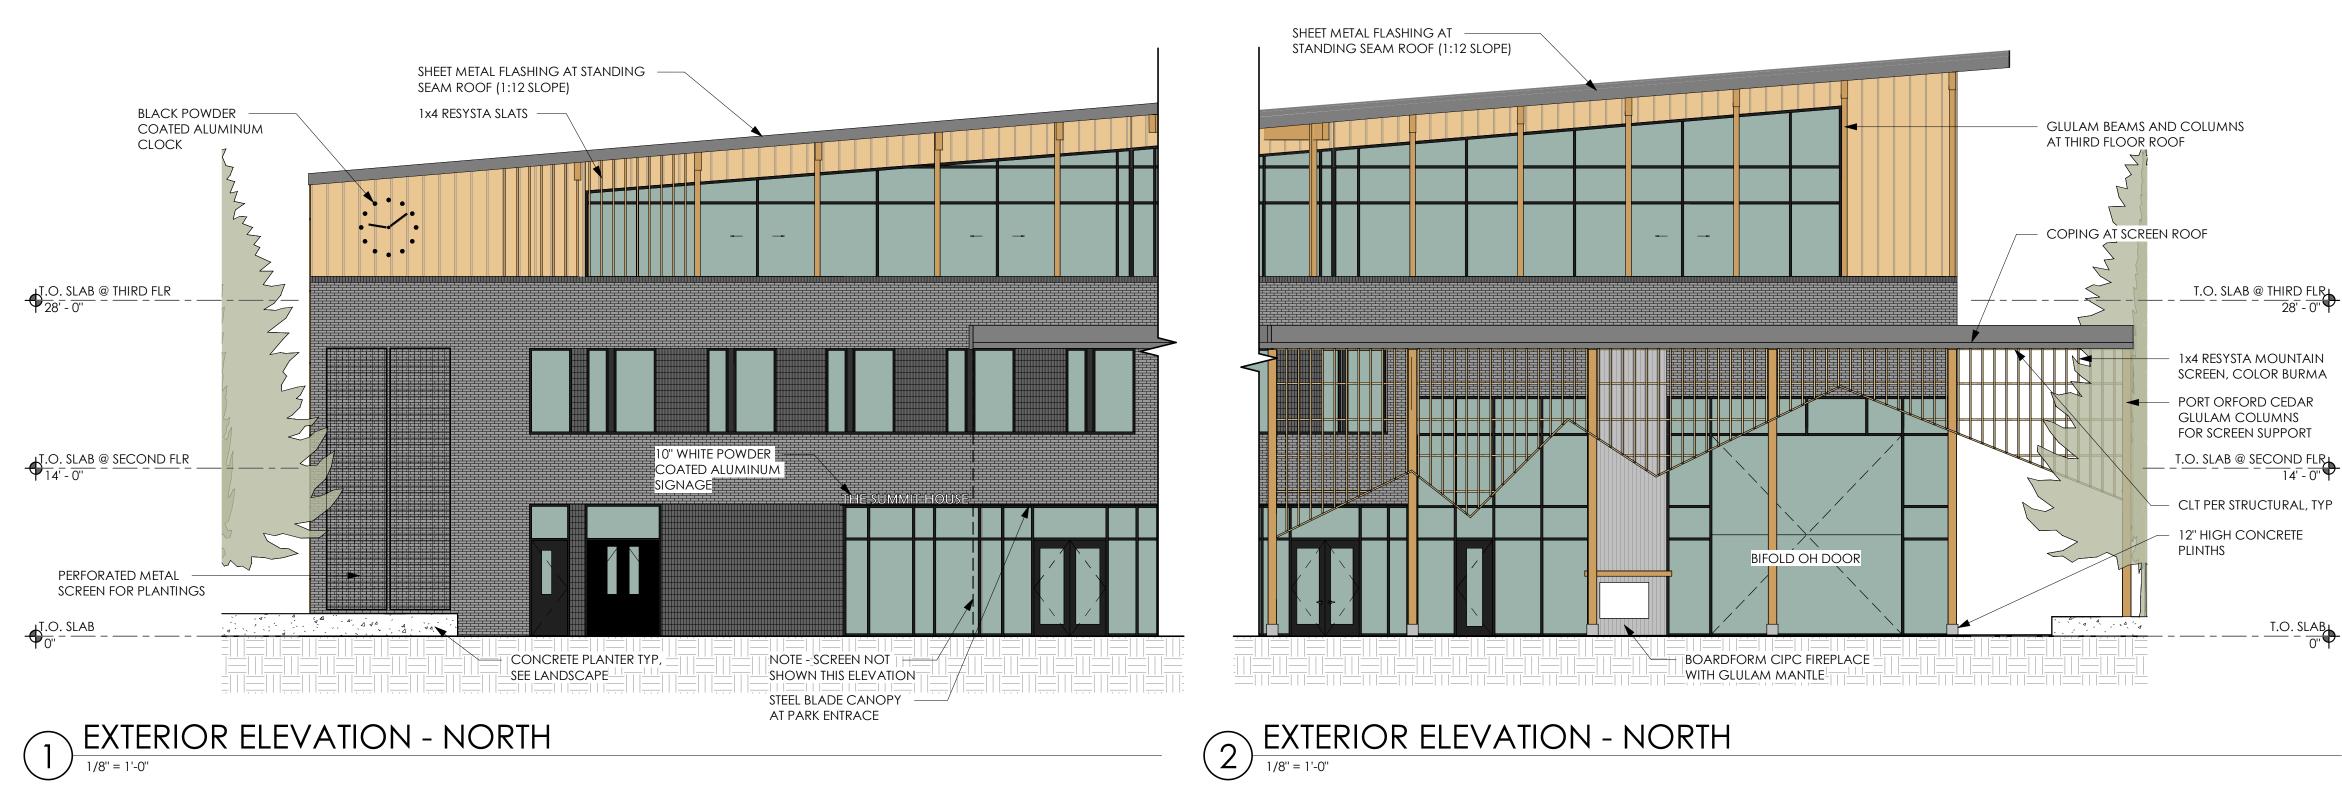

# T.O. SLAB @ THIRD FLR 28' - 0"

T.O. SLAB

| EXTERIC | OR MATERIALS LEGEND                                                                                                        |
|---------|----------------------------------------------------------------------------------------------------------------------------|
|         | TYP BRICK - DARK GRAY NORMAN CLINKER<br>BRICK, RUNNING BOND (BOD: PACIFIC<br>CLAY THIN BRICK IN DARK IRON SPOT)            |
|         | ACCENT BRICK - BLACK GLAZED BRICK,<br>SOLDIER COURSE (BOD: FIRE CLAY, GLAZED<br>THIN BRICK IN BITTERROOT)                  |
|         | TYP WOOD - COMPOSITE RESYSTA WOOD<br>CLADDING, COLOR YELLOW TEAK                                                           |
|         | CIP BOARDFORM CONCRETE                                                                                                     |
|         | HM DOORS AND FRAMES, AND ALUM<br>STOREFRONT FRAMING (BLACK)                                                                |
|         | ALUMINUM BRAKE METAL INFILL (BLACK)                                                                                        |
|         | GLAZING / FENESTRATION                                                                                                     |
|         | PERFORATED METAL SCREEN (BOD: REVAMP<br>ARCHITECTURAL METAL SCREEN, POWDER-<br>COATED ALUMINUM, WOVEN PATTERN IN<br>BLACK) |

| AB | @ |      | FLR |
|----|---|------|-----|
|    |   | 28'- | 0"• |

- 1x4 RESYSTA MOUNTAIN SCREEN, COLOR BURMA

- PORT ORFORD CEDAR GLULAM COLUMNS FOR SCREEN SUPPORT

- CLT PER STRUCTURAL, TYP

- 12" HIGH CONCRETE