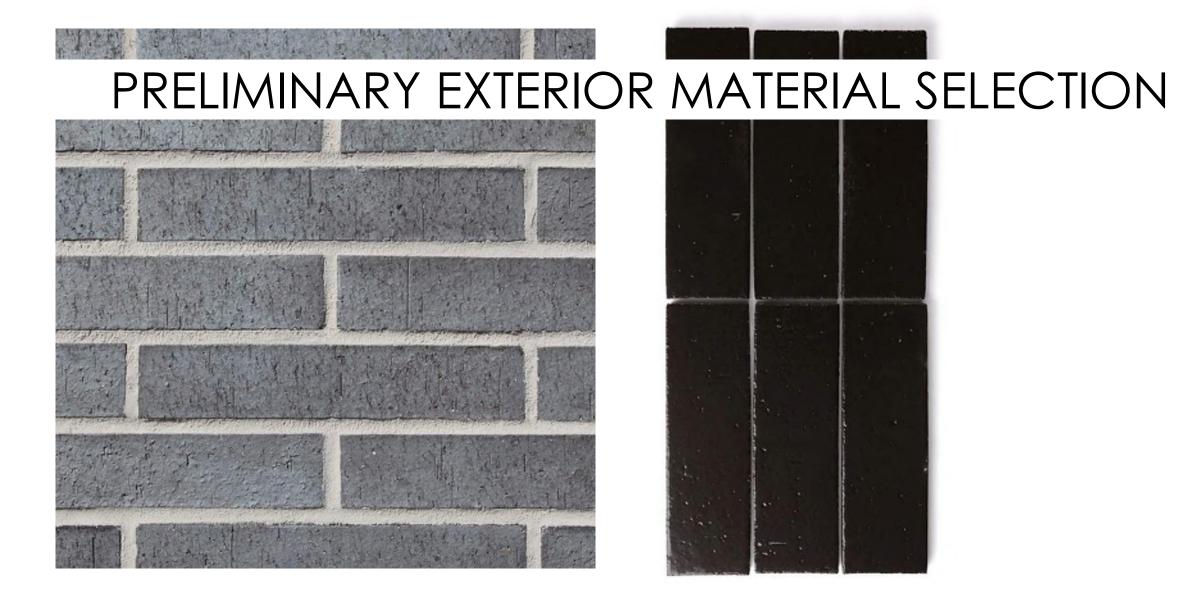

DARK GRAY CLINKER BRICK, TYP

BLACK GLAZED ACCENT BRICK

TYP BRICK - DARK GRAY CLINKER NORMAN THIN BRICK, RUNNING BOND (PACIFIC CLAY THIN BRICK IN DARK IRON SPOT or INTERSTATE THIN BRICK IN PLATINUM)

ACCENT BRICK - BLACK GLAZED NORMAN THIN BRICK, SOLDIER COURSE (FIRECLAY TILE GLAZED THIN BRICK IN BITTERROOT)

C73, Yellow Teak

TYP WOOD - RESYSTA COMPOSITE WOOD CLADDING

CO8, Burma ACCENT WOOD - RESYSTA COMPOSITE WOOD CLADDING & SLATS

WILDFLOWER MIX

RESYSTA COMPOSITE CLADDING

RESYSTA SLATTED SCREEN

ARCHITECTURAL METAL SCREEN

| Owner/Developer:                                                             |                                                                                                                                  |                   |  |  |  |
|------------------------------------------------------------------------------|----------------------------------------------------------------------------------------------------------------------------------|-------------------|--|--|--|
| (253) 29                                                                     | Sumner, WA 98390<br>(253) 299-5700                                                                                               |                   |  |  |  |
| JETT<br>3445 Cal<br>Seattle, V                                               | Landscape Architect:<br>LANDSCAPE ARCHITECTURE + DESIGN<br>JETT<br>3445 California Ave SW<br>Seattle, WA 98116<br>(206) 909-3890 |                   |  |  |  |
| Architect:                                                                   | Architect:<br>TCF Architecture                                                                                                   |                   |  |  |  |
| TCF Architecture<br>124 North I Street<br>Tacoma, WA 98103<br>(253) 572-3993 |                                                                                                                                  |                   |  |  |  |
| Project:<br>Herita                                                           | age Parl                                                                                                                         | k                 |  |  |  |
|                                                                              |                                                                                                                                  |                   |  |  |  |
|                                                                              |                                                                                                                                  |                   |  |  |  |
|                                                                              |                                                                                                                                  |                   |  |  |  |
| IF N                                                                         | ONE INCH AT FULL SCALE.<br>IF NOT, SCALE ACCORDINGLY                                                                             |                   |  |  |  |
| Design Review Submittal                                                      |                                                                                                                                  |                   |  |  |  |
|                                                                              |                                                                                                                                  |                   |  |  |  |
|                                                                              |                                                                                                                                  |                   |  |  |  |
|                                                                              |                                                                                                                                  |                   |  |  |  |
| REV                                                                          | DATE                                                                                                                             | DESCRIPTION       |  |  |  |
|                                                                              |                                                                                                                                  |                   |  |  |  |
|                                                                              |                                                                                                                                  |                   |  |  |  |
|                                                                              |                                                                                                                                  |                   |  |  |  |
| SHEET TITLE.                                                                 |                                                                                                                                  |                   |  |  |  |
| MATERIAL<br>PALETTE                                                          |                                                                                                                                  |                   |  |  |  |
| PROJ. NO:<br>DATE:                                                           |                                                                                                                                  | -<br>July 3, 2024 |  |  |  |
| DRAWN BY:                                                                    |                                                                                                                                  | DESIGN BY:        |  |  |  |
| SHEET NUMBER. A5.10                                                          |                                                                                                                                  |                   |  |  |  |
| DWG.                                                                         | DWG OFXX                                                                                                                         |                   |  |  |  |