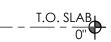

# T.O. SLAB @ THIRD FLR 28' - 0"

T.O. SLAB

| EXTERIC | OR MATERIALS LEGEND                                                                                                        |
|---------|----------------------------------------------------------------------------------------------------------------------------|
|         | TYP BRICK - DARK GRAY NORMAN CLINKER<br>BRICK, RUNNING BOND (BOD: PACIFIC<br>CLAY THIN BRICK IN DARK IRON SPOT)            |
|         | ACCENT BRICK - BLACK GLAZED BRICK,<br>SOLDIER COURSE (BOD: FIRE CLAY, GLAZED<br>THIN BRICK IN BITTERROOT)                  |
|         | TYP WOOD - COMPOSITE RESYSTA WOOD<br>CLADDING, COLOR YELLOW TEAK                                                           |
|         | CIP BOARDFORM CONCRETE                                                                                                     |
|         | HM DOORS AND FRAMES, AND ALUM<br>STOREFRONT FRAMING (BLACK)                                                                |
|         | ALUMINUM BRAKE METAL INFILL (BLACK)                                                                                        |
|         | GLAZING / FENESTRATION                                                                                                     |
|         | PERFORATED METAL SCREEN (BOD: REVAMP<br>ARCHITECTURAL METAL SCREEN, POWDER-<br>COATED ALUMINUM, WOVEN PATTERN IN<br>BLACK) |

- SHEET METAL FLASHING AT STANDING SEAM ROOF (1:12 SLOPE)

| EXTERIC | OR MATERIALS LEGEND                                                                                                        |
|---------|----------------------------------------------------------------------------------------------------------------------------|
|         | TYP BRICK - DARK GRAY NORMAN CLINKER<br>BRICK, RUNNING BOND (BOD: PACIFIC<br>CLAY THIN BRICK IN DARK IRON SPOT)            |
|         | ACCENT BRICK - BLACK GLAZED BRICK,<br>SOLDIER COURSE (BOD: FIRE CLAY, GLAZED<br>THIN BRICK IN BITTERROOT)                  |
|         | TYP WOOD - COMPOSITE RESYSTA WOOD<br>CLADDING, COLOR YELLOW TEAK                                                           |
|         | CIP BOARDFORM CONCRETE                                                                                                     |
|         | hm doors and frames, and alum<br>storefront framing (black)                                                                |
|         | ALUMINUM BRAKE METAL INFILL (BLACK)                                                                                        |
|         | GLAZING / FENESTRATION                                                                                                     |
|         | PERFORATED METAL SCREEN (BOD: REVAMF<br>ARCHITECTURAL METAL SCREEN, POWDER-<br>COATED ALUMINUM, WOVEN PATTERN IN<br>BLACK) |
|         |                                                                                                                            |

|   | Sheet metal coping at top of<br>Sloped parapet wall (1:12 Slope)                           |
|---|--------------------------------------------------------------------------------------------|
|   | WHITE POWDER COATED ALUMINUM<br>SIGNAGE<br>ILLUMINATED NEON EFFECT EXTERIOR<br>SIGNAGE<br> |
|   |                                                                                            |
| , | RESYSTA WOOD<br>BALCONY RAILING                                                            |
| * | T.O. SLAB @ SECOND FLR<br>14' - 0"                                                         |
|   |                                                                                            |
|   |                                                                                            |