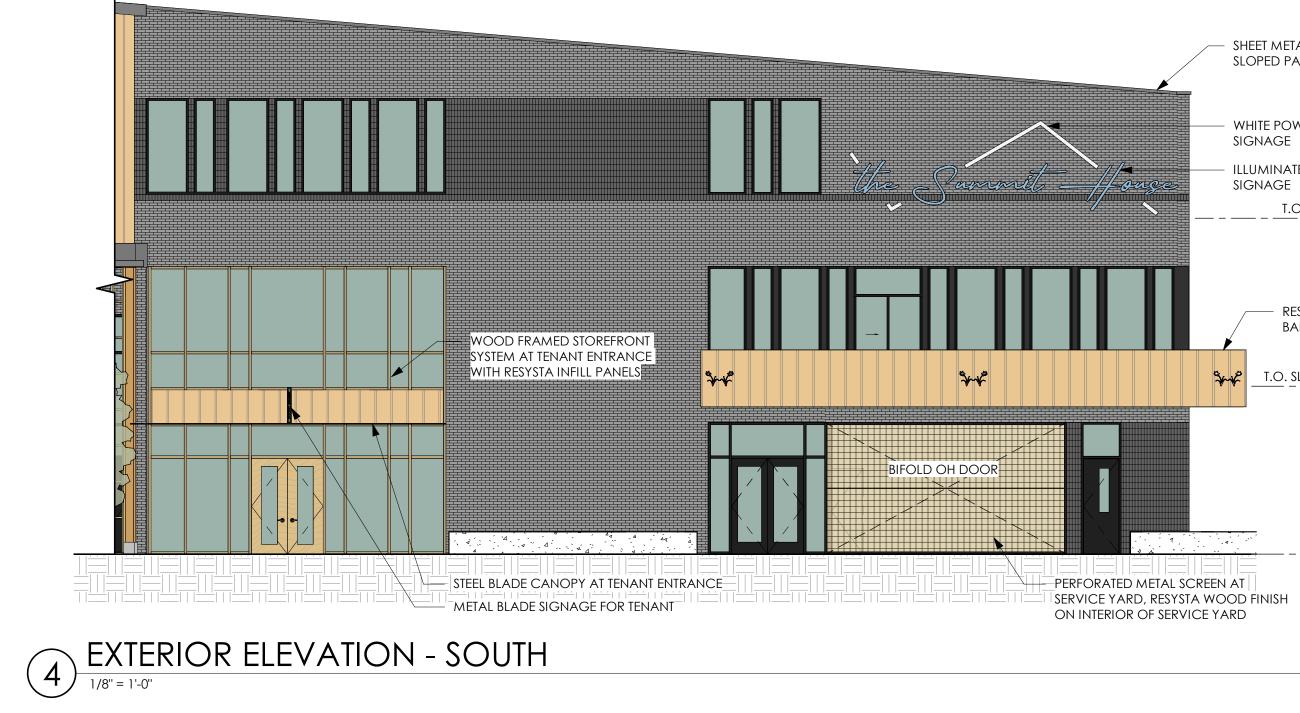

# T.O. SLAB @ THIRD FLR 28' - 0"

T.O. SLAB

| EXTERIC | OR MATERIALS LEGEND                                                                                                        |
|---------|----------------------------------------------------------------------------------------------------------------------------|
|         | TYP BRICK - DARK GRAY NORMAN CLINKER<br>BRICK, RUNNING BOND (BOD: PACIFIC<br>CLAY THIN BRICK IN DARK IRON SPOT)            |
|         | ACCENT BRICK - BLACK GLAZED BRICK,<br>SOLDIER COURSE (BOD: FIRE CLAY, GLAZED<br>THIN BRICK IN BITTERROOT)                  |
|         | TYP WOOD - COMPOSITE RESYSTA WOOD<br>CLADDING, COLOR YELLOW TEAK                                                           |
|         | CIP BOARDFORM CONCRETE                                                                                                     |
|         | HM DOORS AND FRAMES, AND ALUM<br>STOREFRONT FRAMING (BLACK)                                                                |
|         | ALUMINUM BRAKE METAL INFILL (BLACK)                                                                                        |
|         | GLAZING / FENESTRATION                                                                                                     |
|         | PERFORATED METAL SCREEN (BOD: REVAMP<br>ARCHITECTURAL METAL SCREEN, POWDER-<br>COATED ALUMINUM, WOVEN PATTERN IN<br>BLACK) |

- SHEET METAL FLASHING AT STANDING SEAM ROOF (1:12 SLOPE)

| EXTERIC | OR MATERIALS LEGEND                                                                                                        |
|---------|----------------------------------------------------------------------------------------------------------------------------|
|         | TYP BRICK - DARK GRAY NORMAN CLINKER<br>BRICK, RUNNING BOND (BOD: PACIFIC<br>CLAY THIN BRICK IN DARK IRON SPOT)            |
|         | ACCENT BRICK - BLACK GLAZED BRICK,<br>SOLDIER COURSE (BOD: FIRE CLAY, GLAZED<br>THIN BRICK IN BITTERROOT)                  |
|         | TYP WOOD - COMPOSITE RESYSTA WOOD<br>CLADDING, COLOR YELLOW TEAK                                                           |
|         | CIP BOARDFORM CONCRETE                                                                                                     |
|         | hm doors and frames, and alum<br>storefront framing (black)                                                                |
|         | ALUMINUM BRAKE METAL INFILL (BLACK)                                                                                        |
|         | GLAZING / FENESTRATION                                                                                                     |
|         | PERFORATED METAL SCREEN (BOD: REVAMF<br>ARCHITECTURAL METAL SCREEN, POWDER-<br>COATED ALUMINUM, WOVEN PATTERN IN<br>BLACK) |
|         |                                                                                                                            |

|   | Sheet metal coping at top of<br>Sloped parapet wall (1:12 Slope)                           |
|---|--------------------------------------------------------------------------------------------|
|   | WHITE POWDER COATED ALUMINUM<br>SIGNAGE<br>ILLUMINATED NEON EFFECT EXTERIOR<br>SIGNAGE<br> |
|   |                                                                                            |
| , | RESYSTA WOOD<br>BALCONY RAILING                                                            |
| * | T.O. SLAB @ SECOND FLR<br>14' - 0"                                                         |
|   |                                                                                            |
|   |                                                                                            |