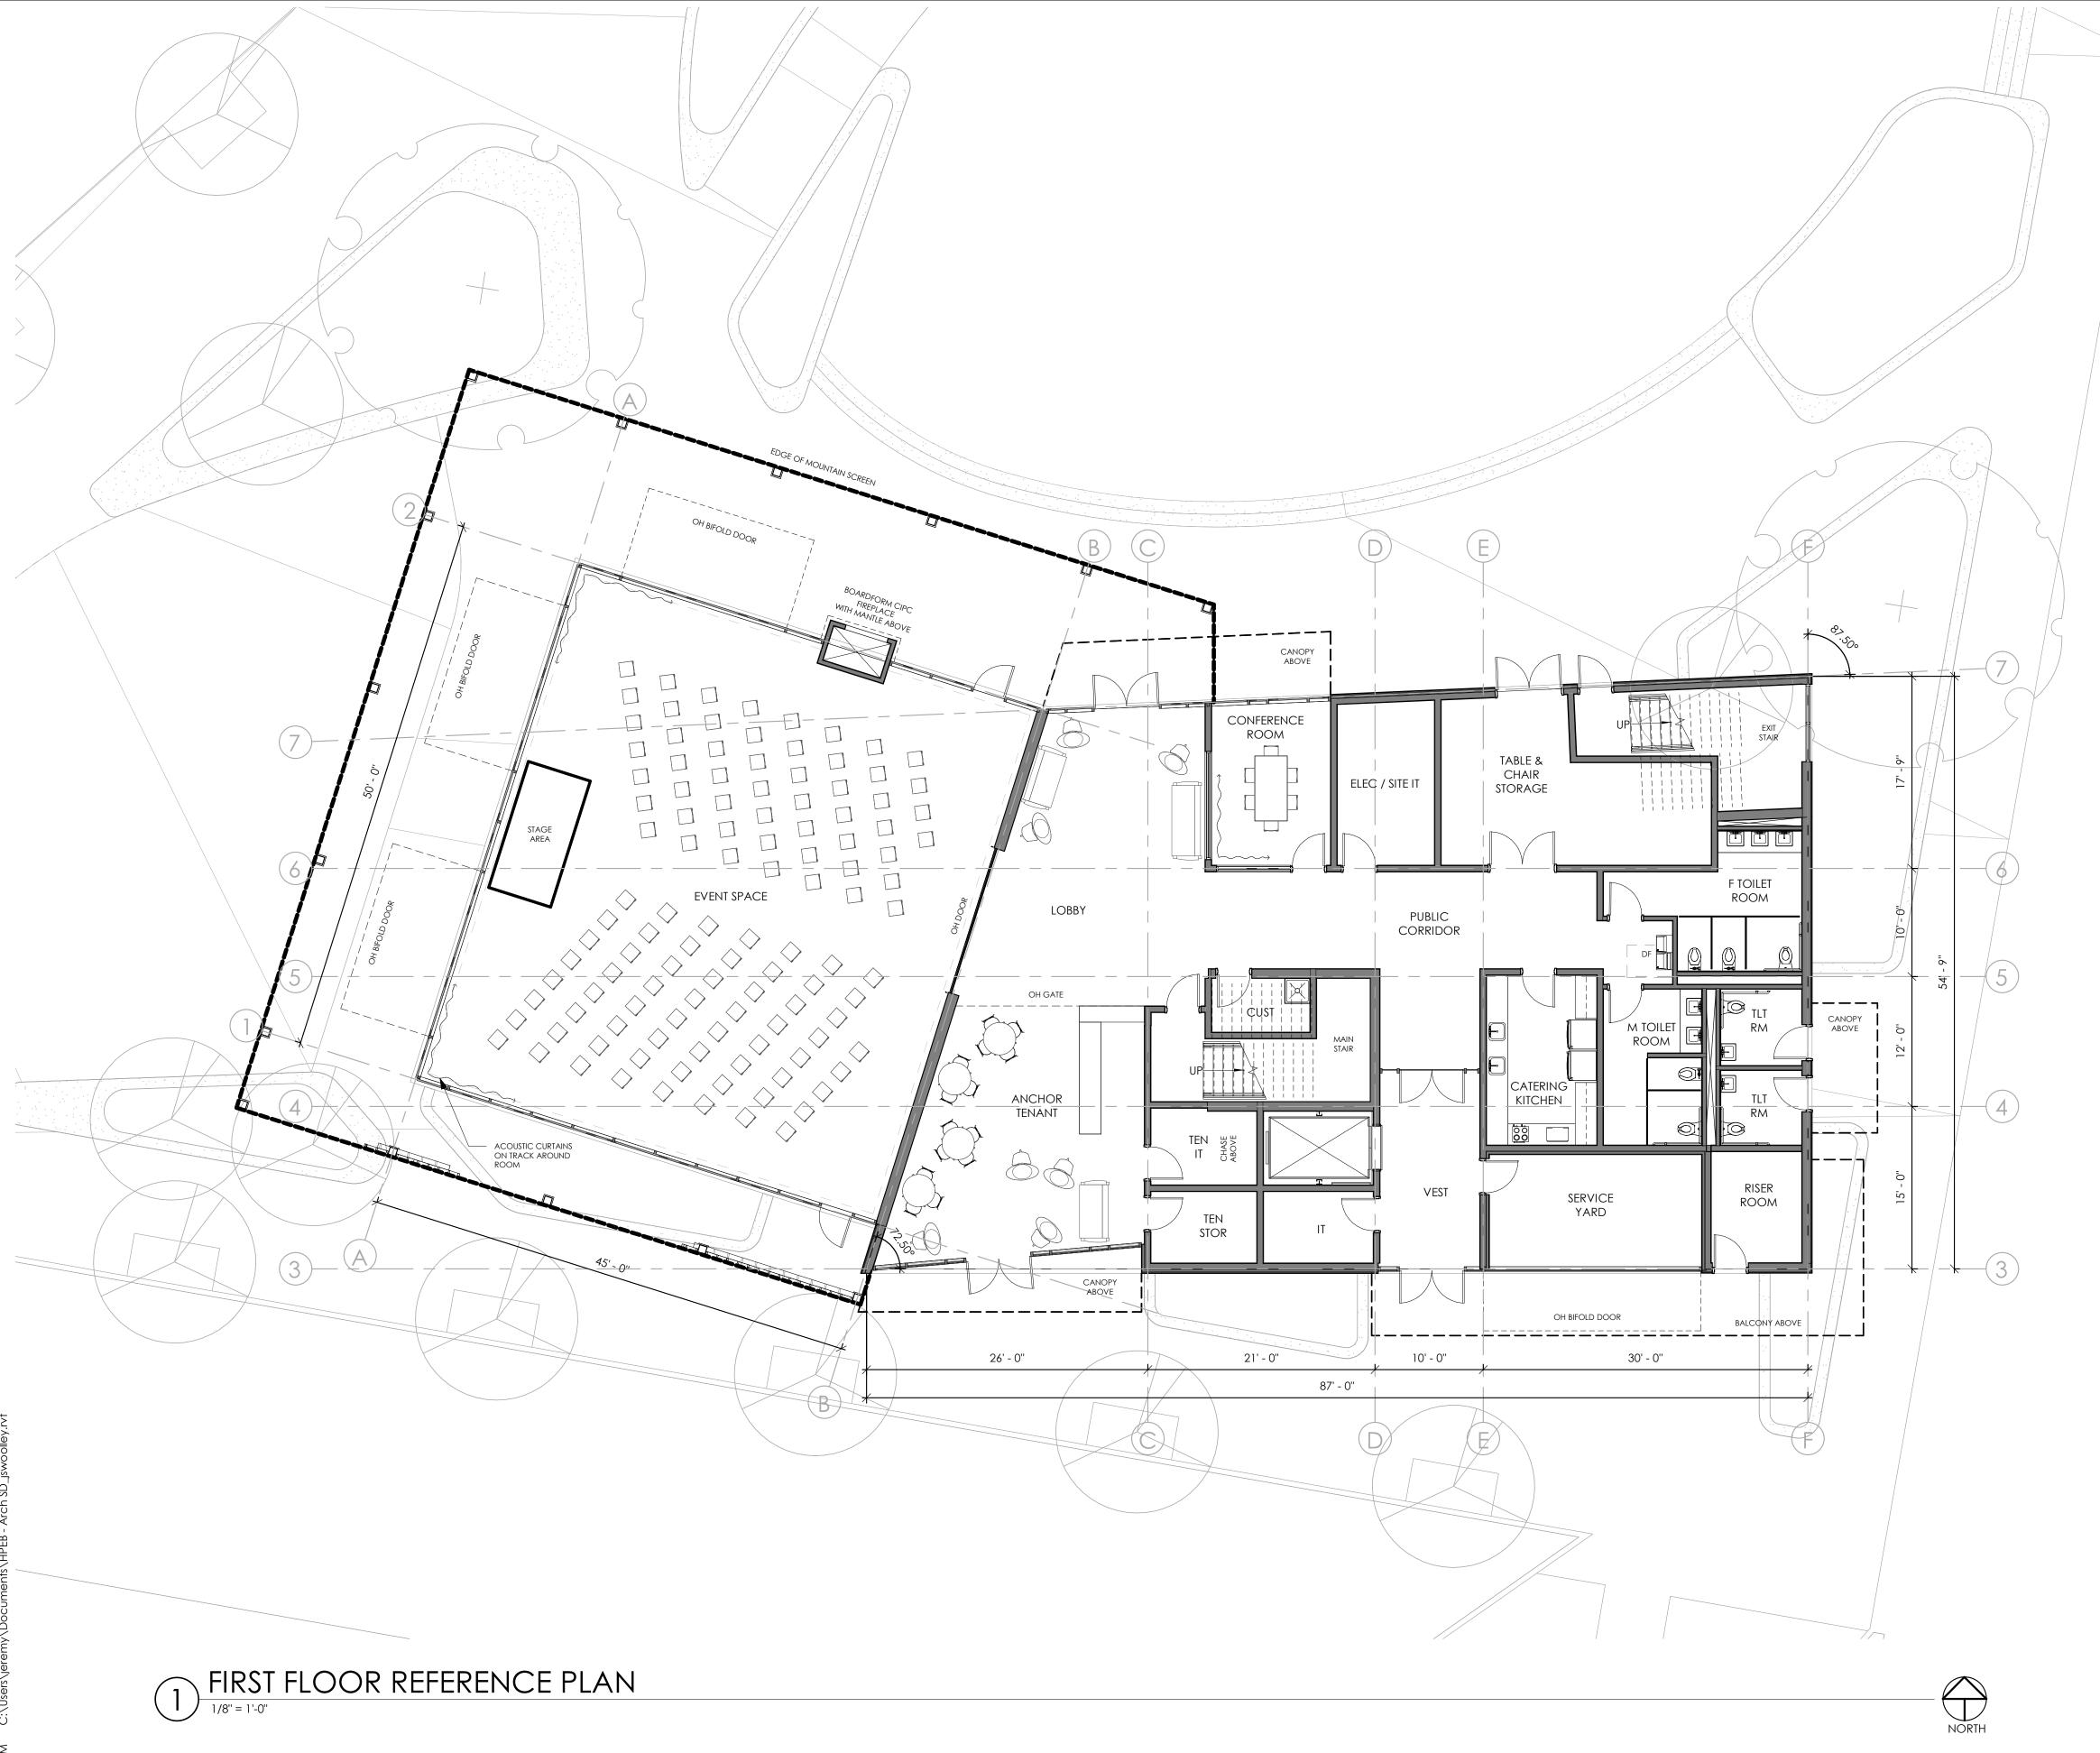

## **TCF** Architecture

P.253.572.3993 124 North I Street Tacoma, Washington, 98403 www.tcfarchitecture.com

Project Title

HERITAGE PARK EVENT BUILDING

914 KINCAID AVE SUMNER, WA 98390

Project Numbers 2023-025

Issue & Revision Dates 14 JUNE 2024 21 JUNE 2024

100% SD CUP SUBMITTAL

SCHEMATIC DESIGN NOT FOR CONSTRUCTION

| Drawn By     | Checked By |
|--------------|------------|
| KE           | MP         |
| Sheet Number |            |

A2.10a

Sheet NumberOfAll material herein constitutes the original and<br/>unpublished work of the architect and may not be used,<br/>duplicated or disclosed without the written consent of<br/>the architect. Copyright © 2023 by TCF Architecture,<br/>PLLC. All rights reserved.