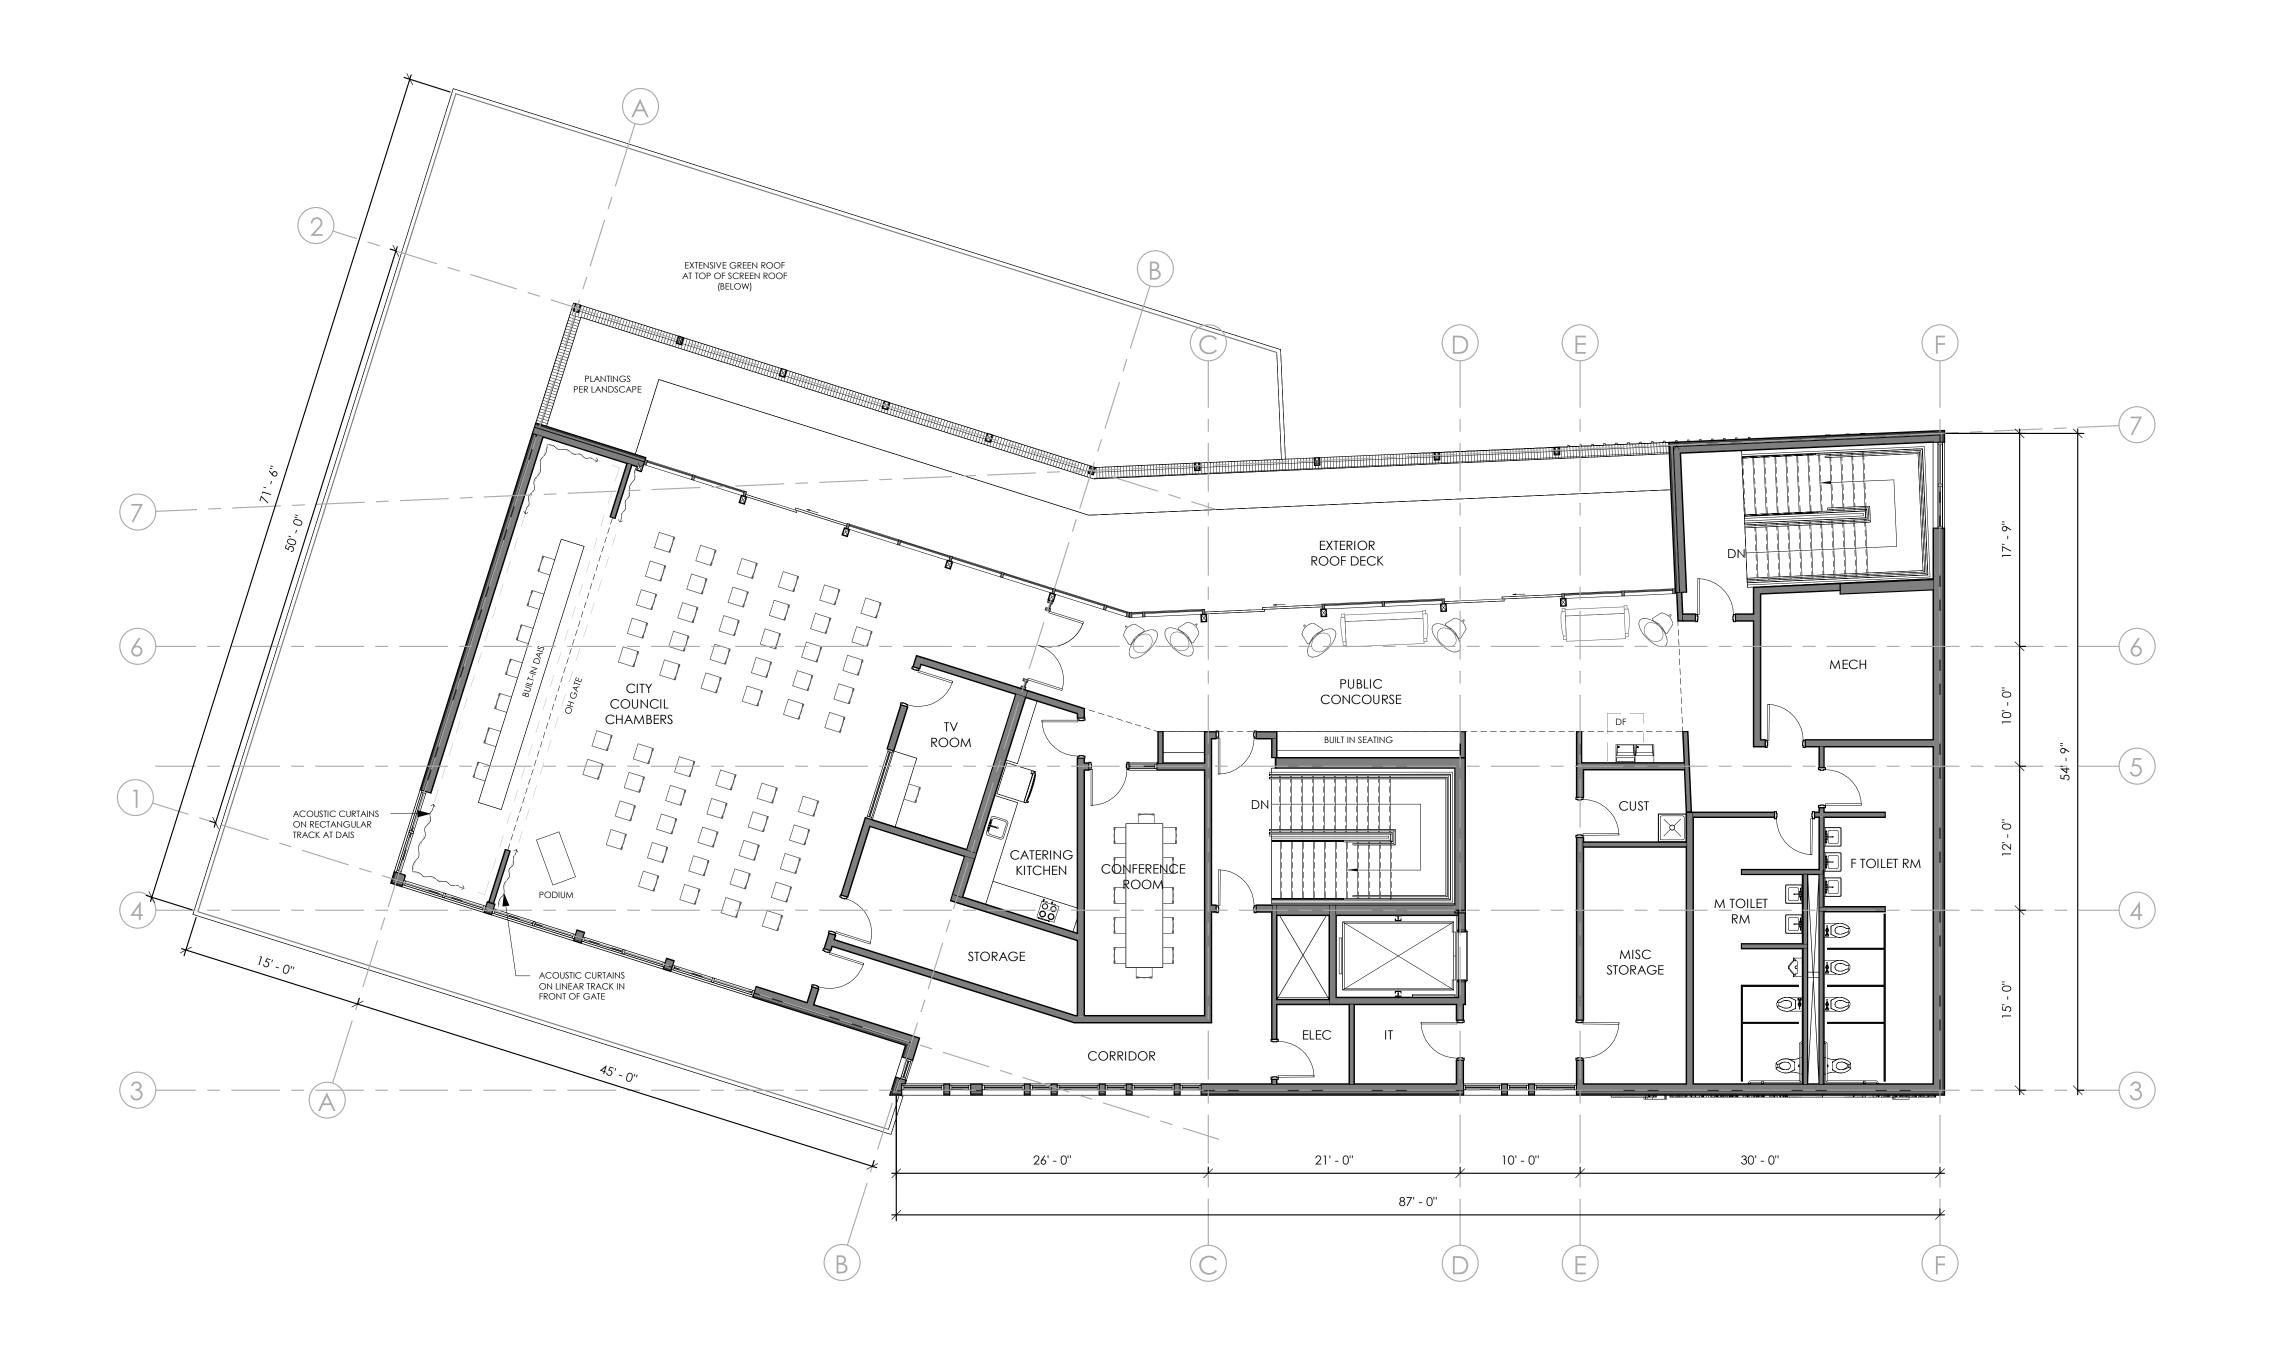

pyright © 2023 by TCF Architecture,<br/>PLLC. All rights reserved.







## **TCF** Architecture

P.253.572.3993 124 North I Street Tacoma, Washington, 98403 www.tcfarchitecture.com



Project Title

HERITAGE PARK EVENT BUILDING

914 KINCAID AVE SUMNER, WA 98390

Project Numbers 2023-025

Issue & Revision Dates 14 JUNE 2024 21 JUNE 2024

100% SD CUP SUBMITTAL

SCHEMATIC DESIGN NOT FOR CONSTRUCTION





| Drawn By     | Checked By |
|--------------|------------|
| KE           | MP         |
| Sheet Number |            |



Sheet NumberOfAll material herein constitutes the original and<br/>unpublished work of the architect and may not be used,<br/>duplicated or disclosed without the written consent of<br/>the architect. Copyright © 2023 by TCF Architecture,<br/>PLLC. All rights reserved.







## **TCF** Architecture

P.253.572.3993 124 North I Street Tacoma, Washington, 98403 www.tcfarchitecture.com



Project Title

HERITAGE PARK EVENT BUILDING

914 KINCAID AVE SUMNER, WA 98390

Project Numbers 2023-025

Issue & Revision Dates 14 JUNE 2024 21 JUNE 2024

100% SD CUP SUBMITTAL

SCHEMATIC DESIGN NOT FOR CONSTRUCTION



| Drawn By     | Checked By |
|--------------|------------|
| KE           | MP         |
| Sheet Number |            |



Sheet NumberOfAll material herein constitutes the original and<br/>unpublished work of the architect and may not be used,<br/>duplicated or disclosed without the written consent of<br/>the architect. Copyright © 2023 by TCF Architecture,<br/>PLLC. All rights reserved.