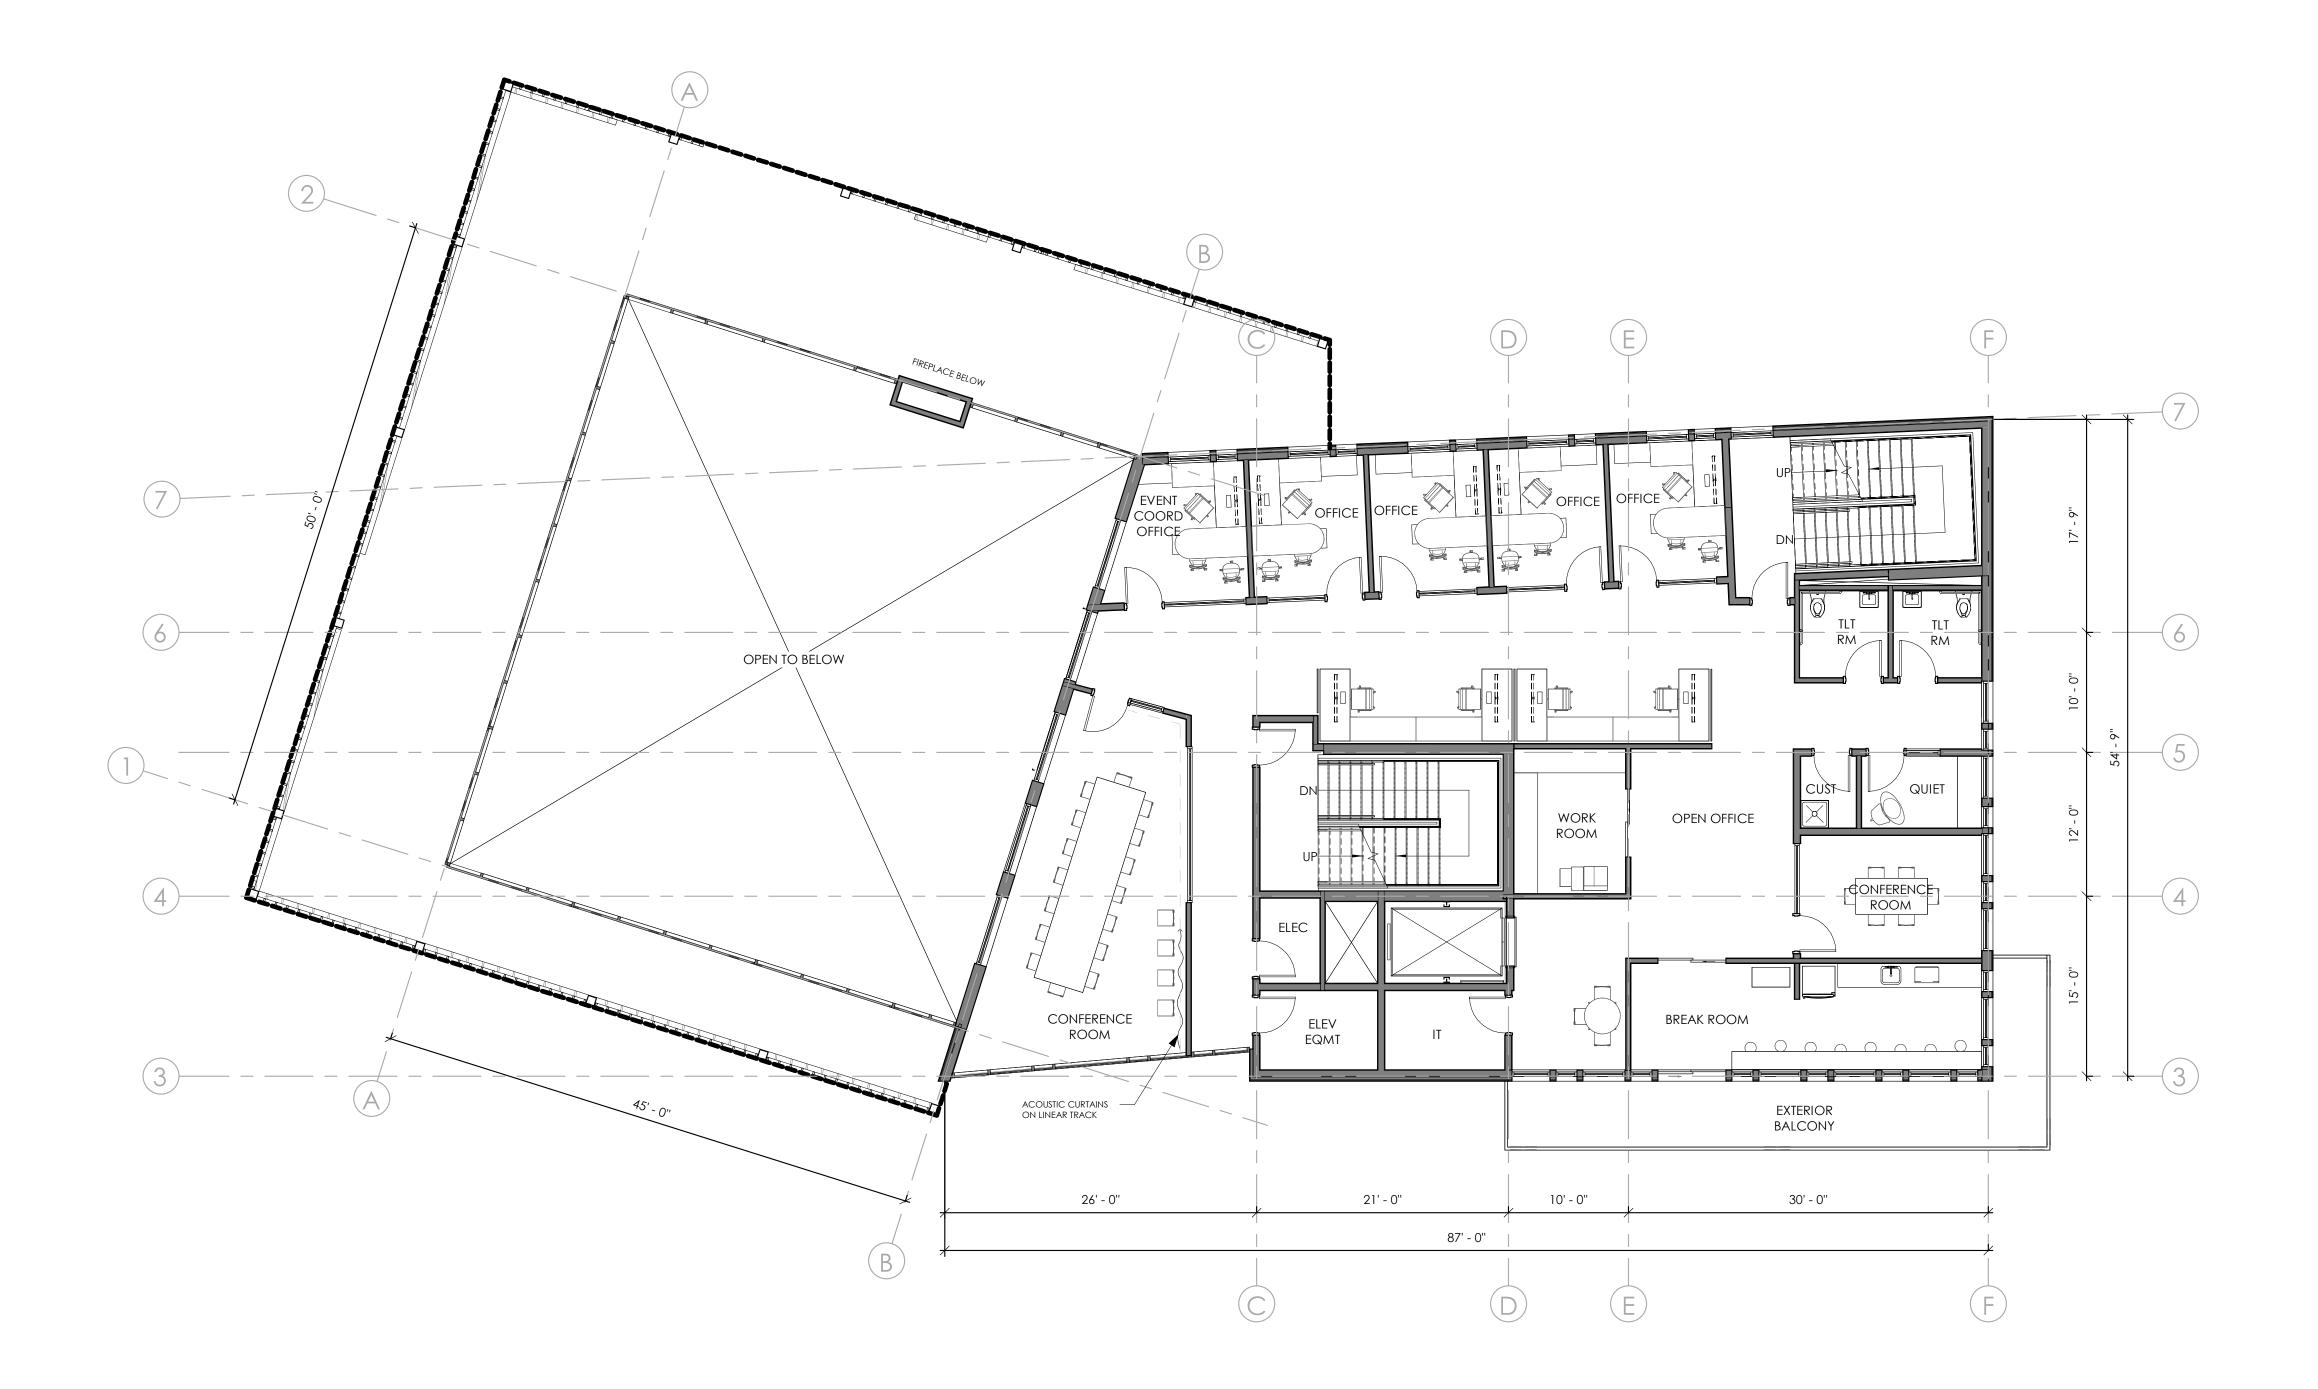

## **TCF** Architecture

P.253.572.3993 124 North I Street Tacoma, Washington, 98403 www.tcfarchitecture.com

Project Title

HERITAGE PARK EVENT BUILDING

914 KINCAID AVE SUMNER, WA 98390

Project Numbers 2023-025

Issue & Revision Dates 14 JUNE 2024 21 JUNE 2024

100% SD CUP SUBMITTAL

SCHEMATIC DESIGN NOT FOR CONSTRUCTION

| Drawn By     | Checked By |
|--------------|------------|
| KE           | MP         |
| Sheet Number |            |

Sheet NumberOfAll material herein constitutes the original and<br/>unpublished work of the architect and may not be used,<br/>duplicated or disclosed without the written consent of<br/>the architect. Copyright © 2023 by TCF Architecture,<br/>PLLC. All rights reserved.