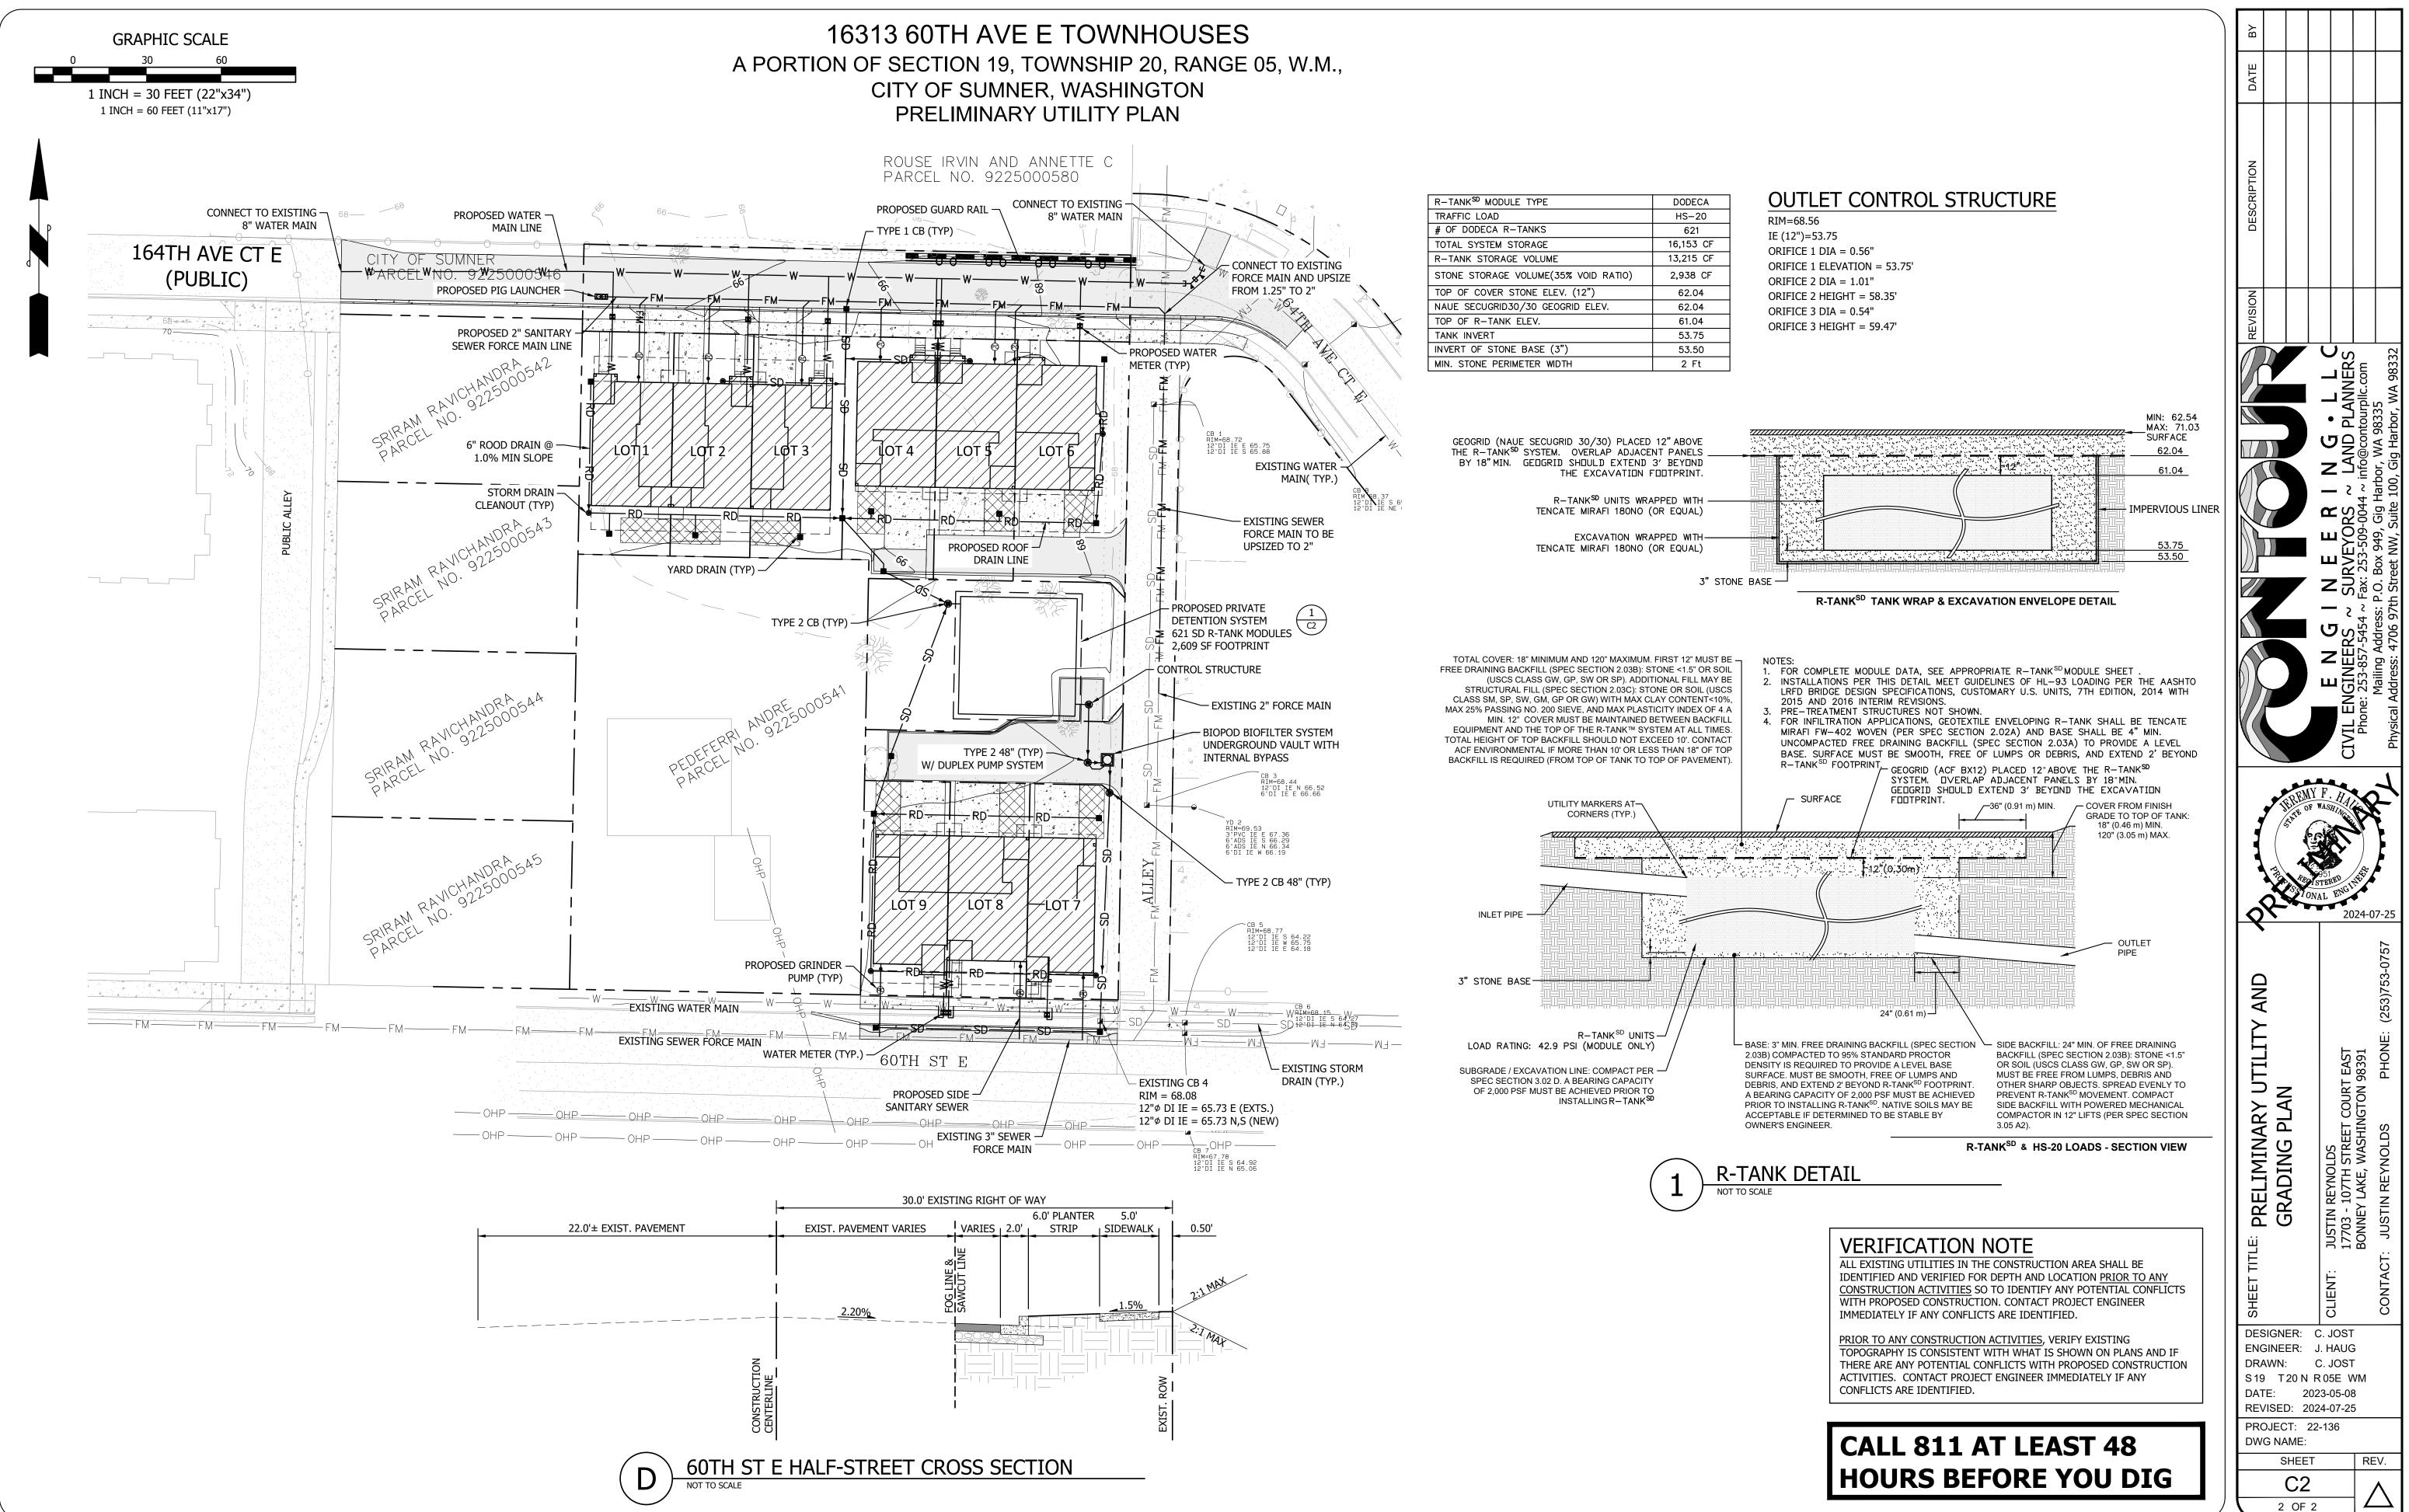

REVIEW #4 SEPA-2023-0004

VERIFICATION NOTE ALL EXISTING UTILITIES IN THE CONSTRUCTION AREA SHALL BE IDENTIFIED AND VERIFIED FOR DEPTH AND LOCATION PRIOR TO ANY CONSTRUCTION ACTIVITIES SO TO IDENTIFY ANY POTENTIAL CONFLICTS WITH PROPOSED CONSTRUCTION. CONTACT PROJECT ENGINEER IMMEDIATELY IF ANY CONFLICTS ARE IDENTIFIED.

PRIOR TO ANY CONSTRUCTION ACTIVITIES, VERIFY EXISTING TOPOGRAPHY IS CONSISTENT WITH WHAT IS SHOWN ON PLANS AND IF THERE ARE ANY POTENTIAL CONFLICTS WITH PROPOSED CONSTRUCTION ACTIVITIES. CONTACT PROJECT ENGINEER IMMEDIATELY IF ANY CONFLICTS ARE IDENTIFIED.

CALL 811 AT LEAST 48 **HOURS BEFORE YOU DIG** 