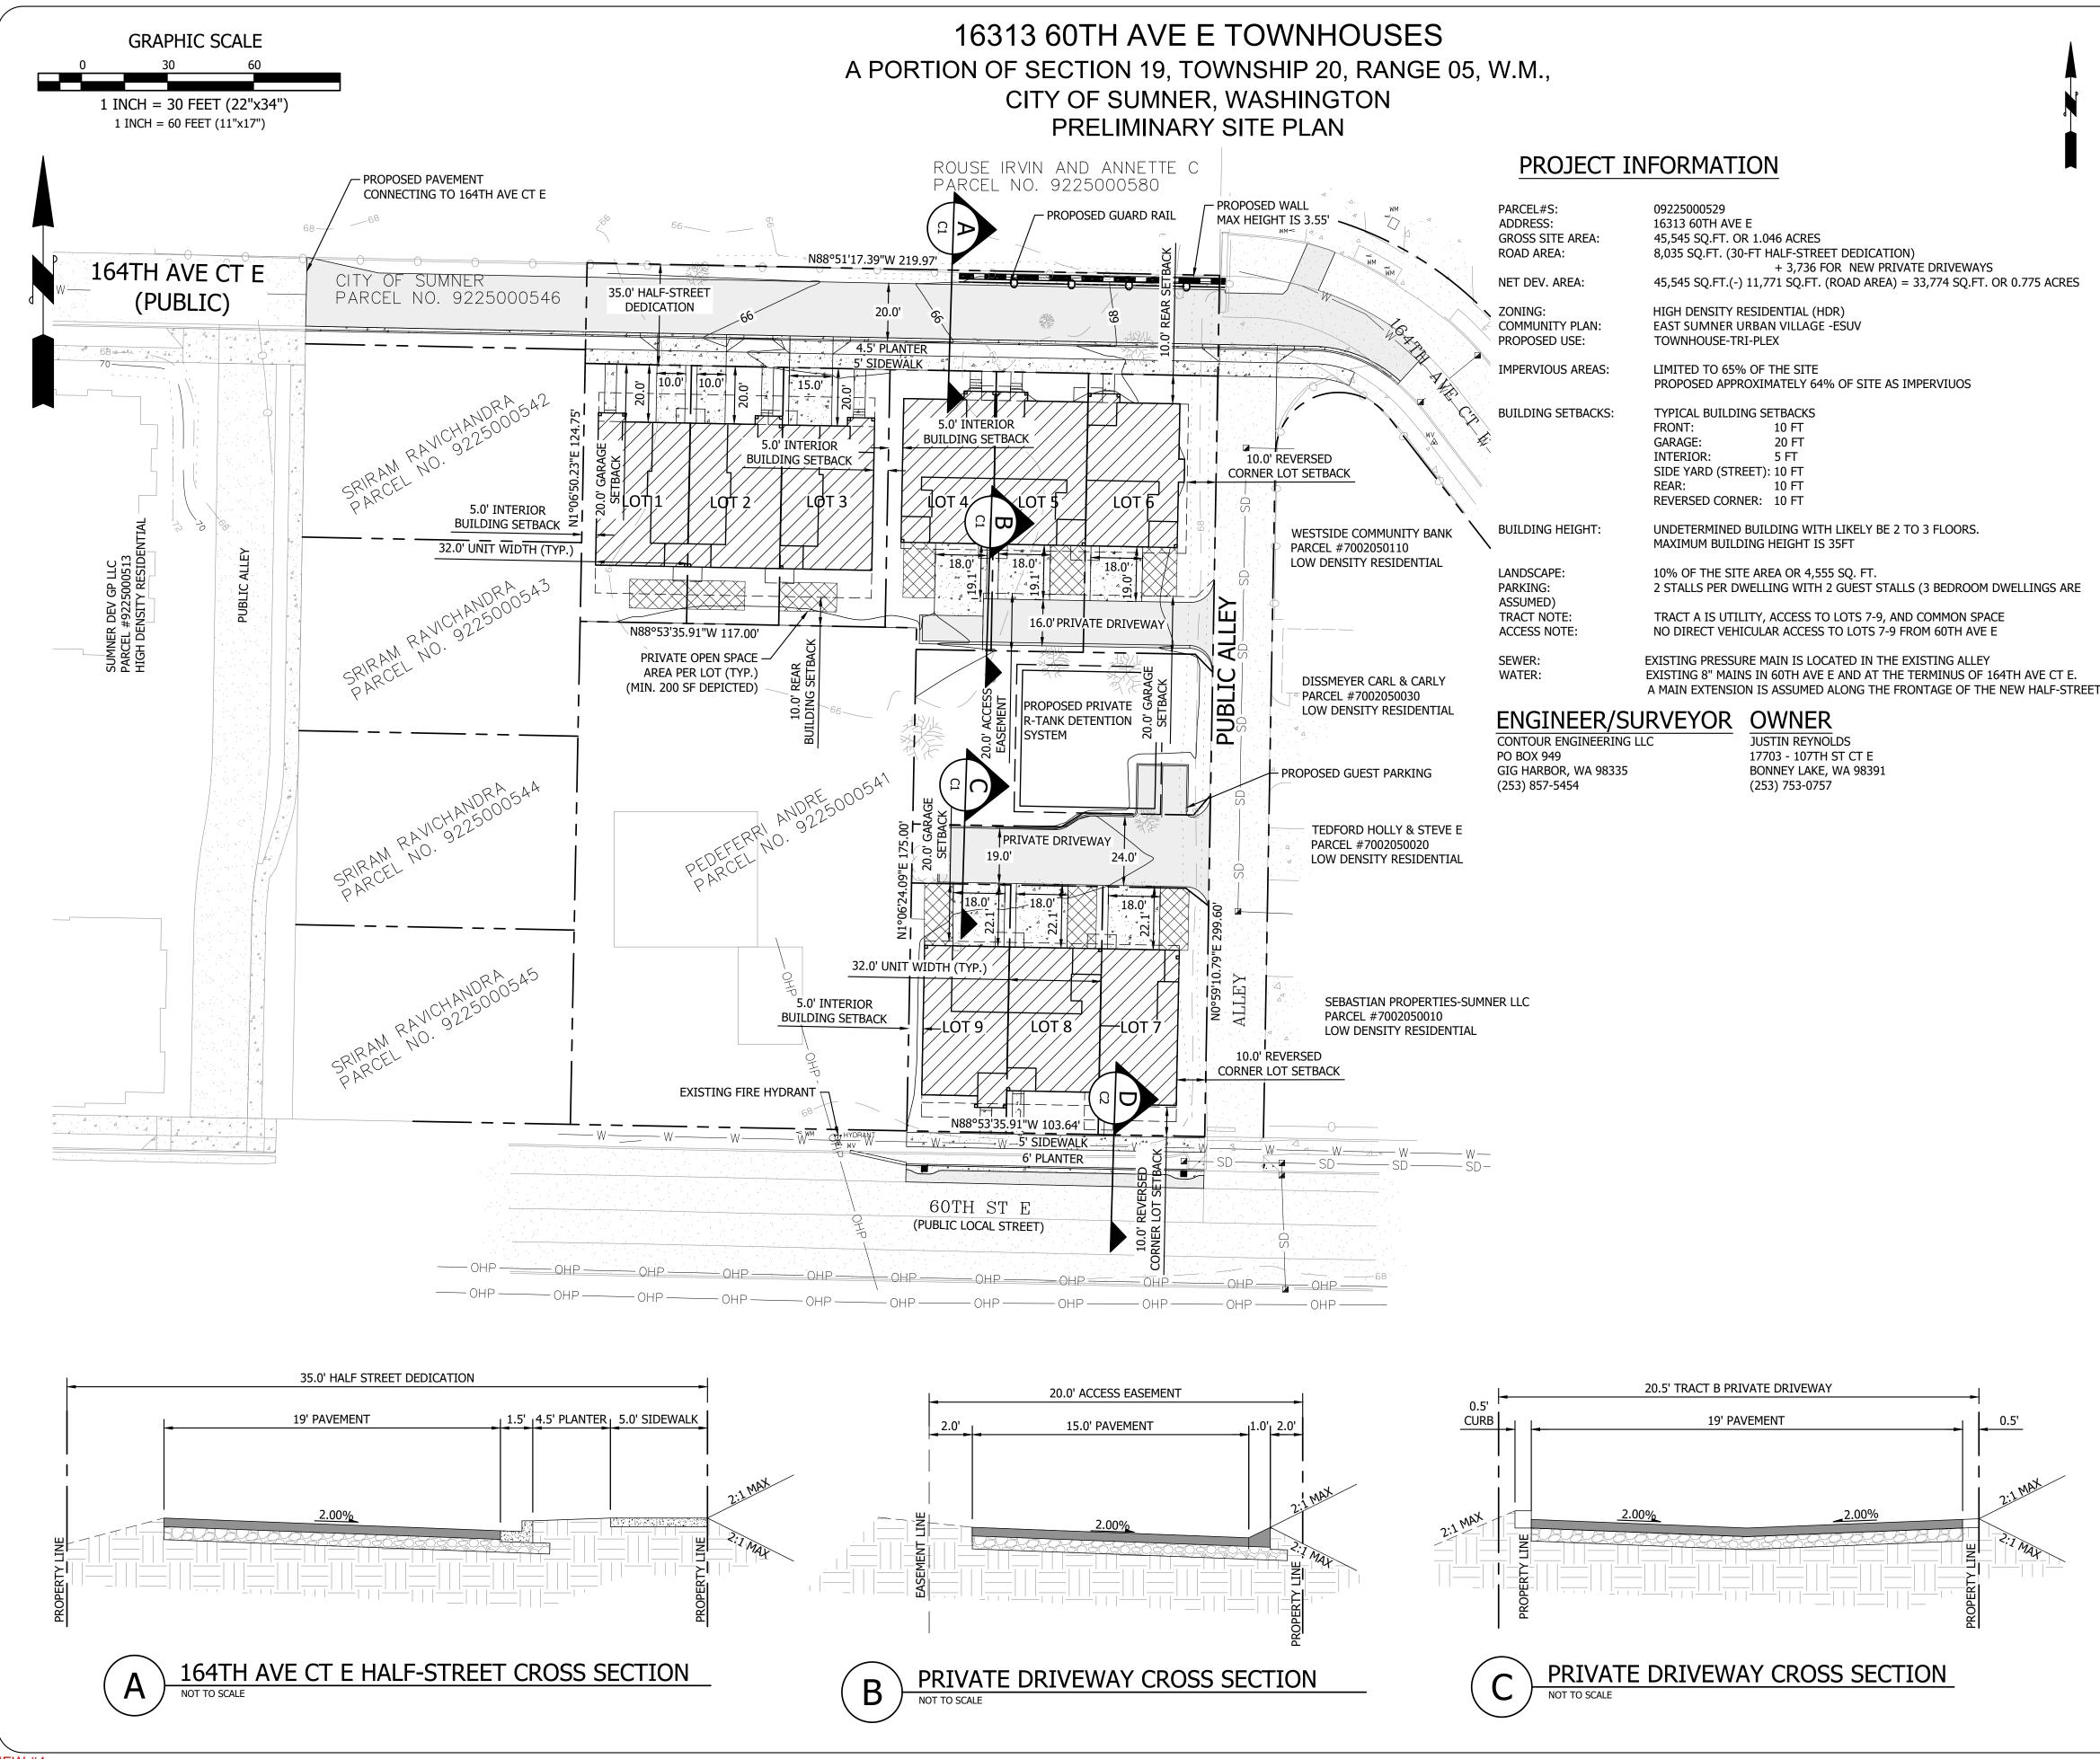

REVIEW #4 SEPA-2023-0004

VERIFICATION NOTE ALL EXISTING UTILITIES IN THE CONSTRUCTION AREA SHALL BE IDENTIFIED AND VERIFIED FOR DEPTH AND LOCATION PRIOR TO ANY CONSTRUCTION ACTIVITIES SO TO IDENTIFY ANY POTENTIAL CONFLICTS WITH PROPOSED CONSTRUCTION. CONTACT PROJECT ENGINEER IMMEDIATELY IF ANY CONFLICTS ARE IDENTIFIED.

PRIOR TO ANY CONSTRUCTION ACTIVITIES, VERIFY EXISTING TOPOGRAPHY IS CONSISTENT WITH WHAT IS SHOWN ON PLANS AND IF THERE ARE ANY POTENTIAL CONFLICTS WITH PROPOSED CONSTRUCTION ACTIVITIES. CONTACT PROJECT ENGINEER IMMEDIATELY IF ANY CONFLICTS ARE IDENTIFIED.

CALL 811 AT LEAST 48 **HOURS BEFORE YOU DIG** 