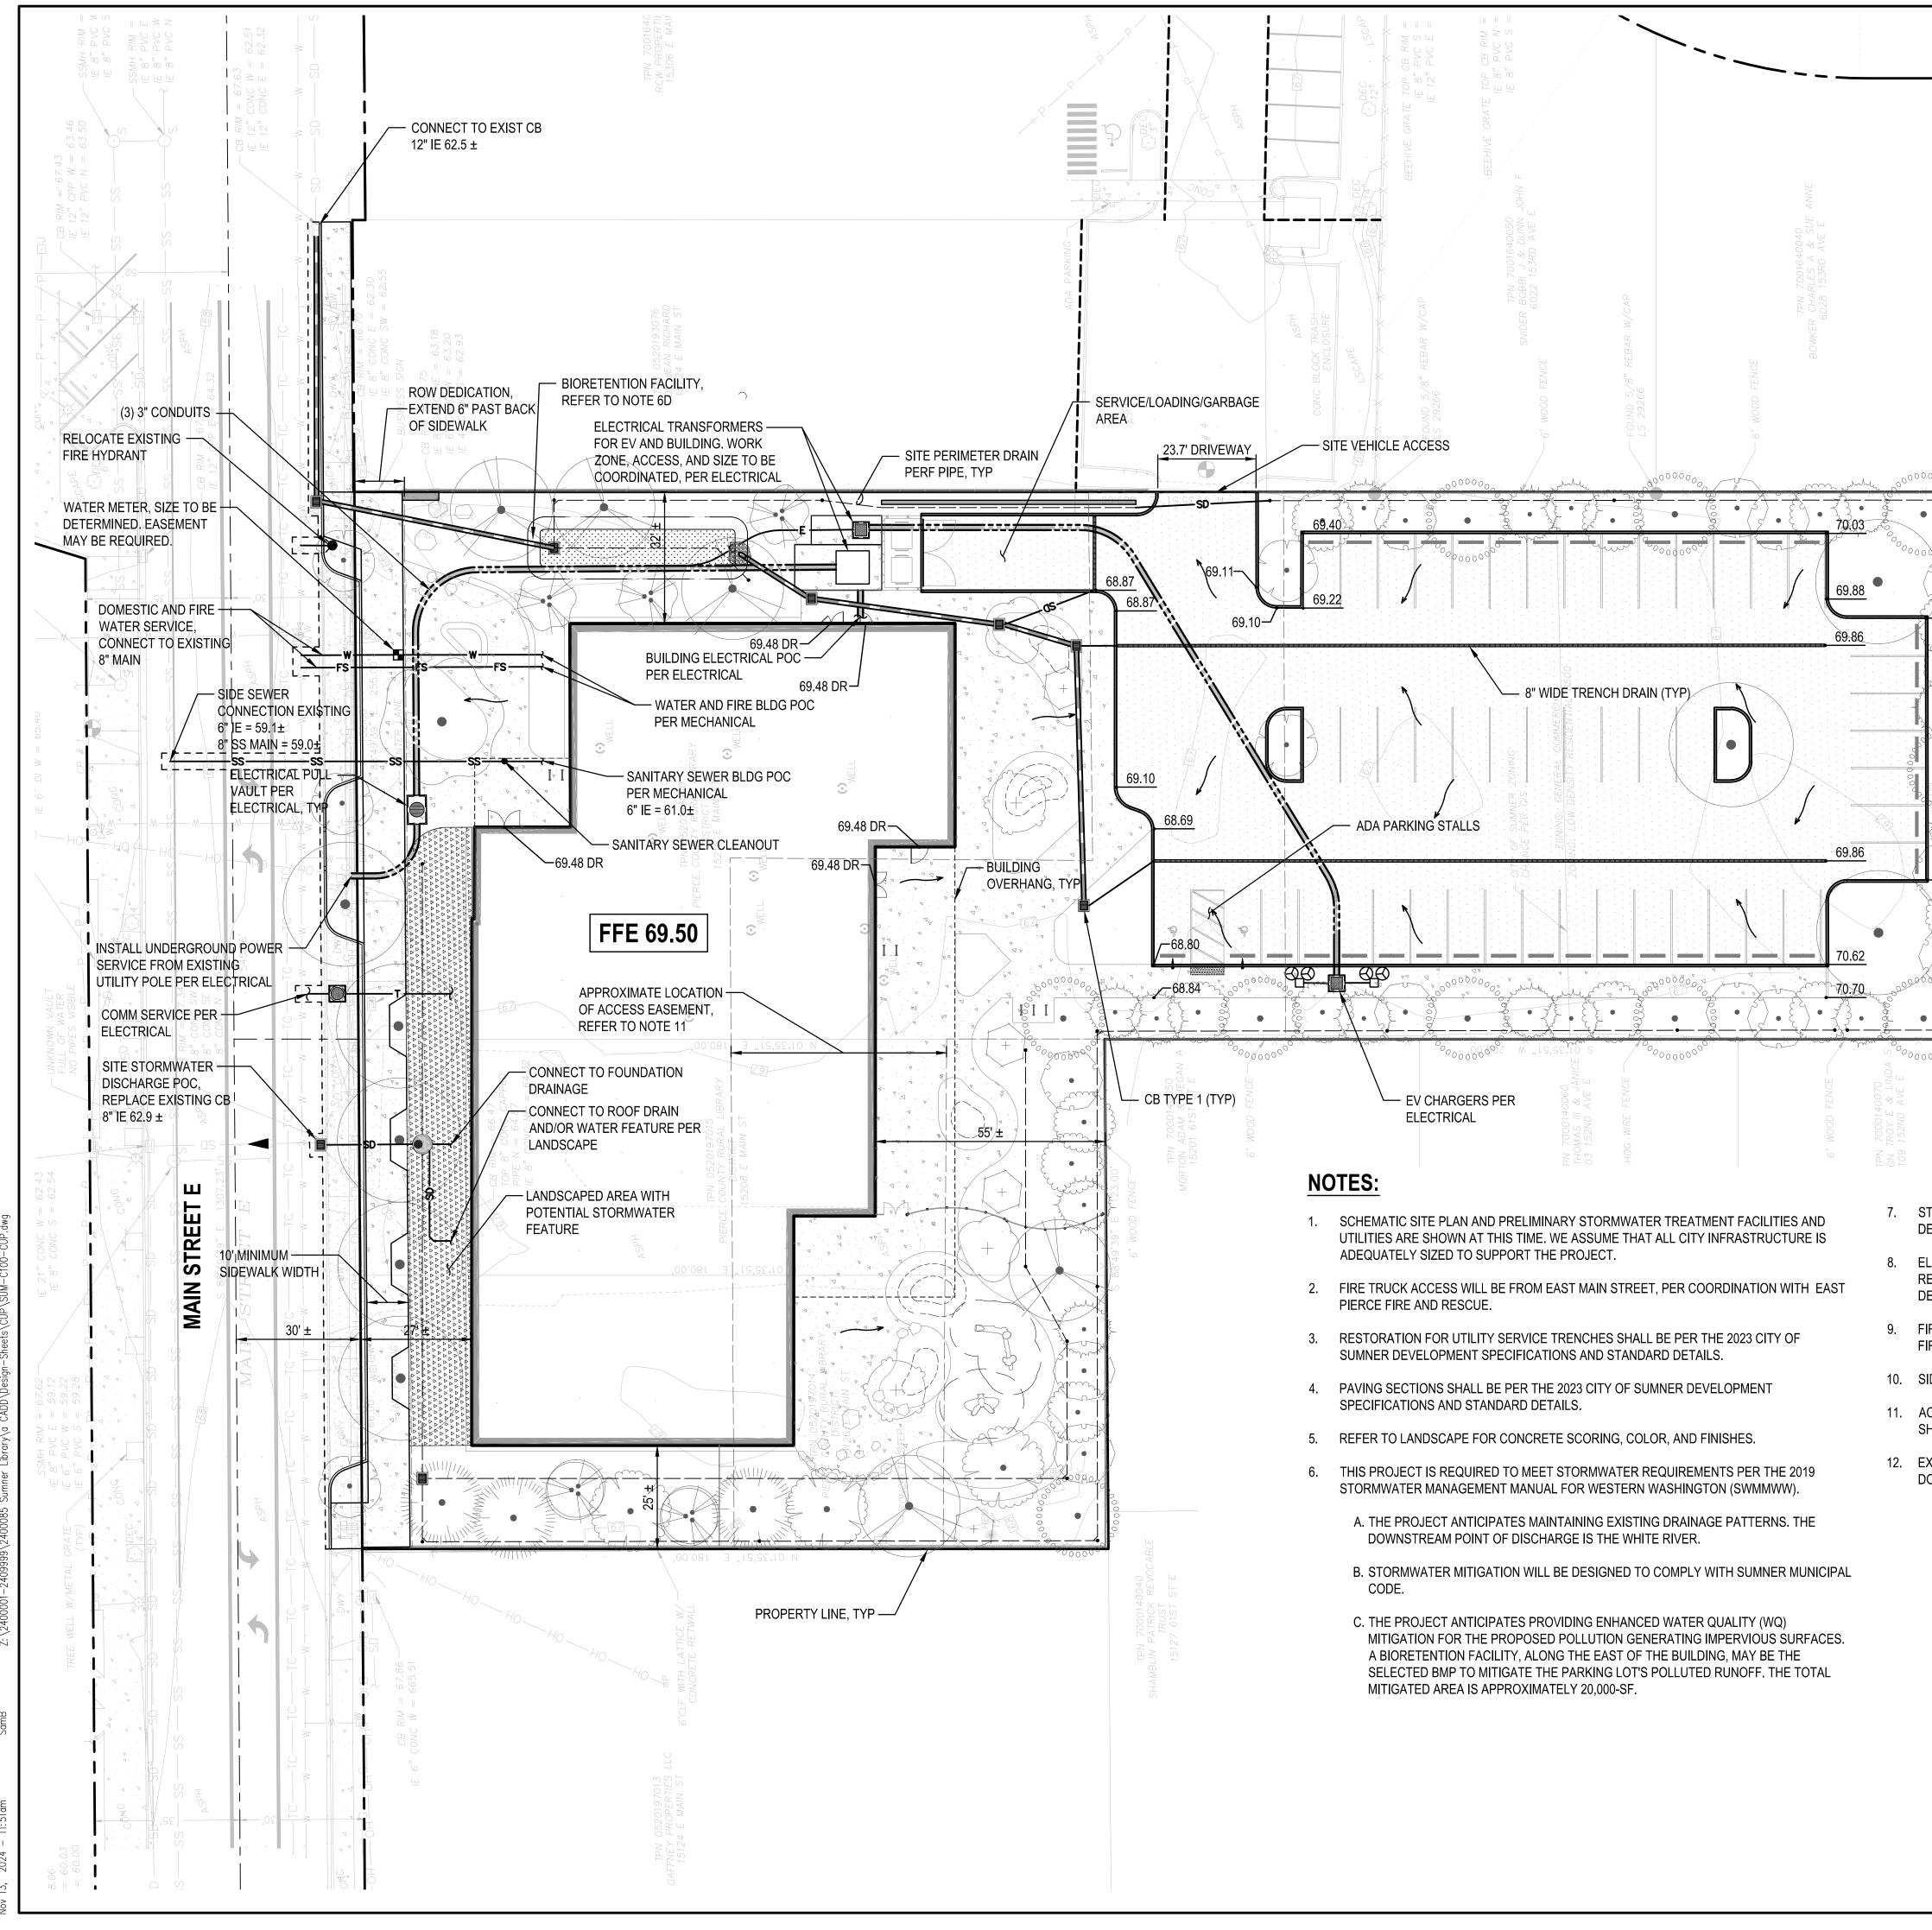

|                                        | LEGEND   |                                                                          |
|----------------------------------------|----------|--------------------------------------------------------------------------|
|                                        |          | PROPERTY LINE                                                            |
|                                        |          | APPROXIMATE EASEMENT LINE PER COS GIS                                    |
|                                        |          | ROADWAY CENTERLINE                                                       |
|                                        |          | BUILDING EDGE                                                            |
|                                        |          | OVERHANG                                                                 |
|                                        | <u> </u> | SPOT ELEVATION                                                           |
|                                        |          | FLOW ARROW                                                               |
|                                        | SD       | STORM DRAINAGE (SD) SOLID PIPE, LESS<br>THAN 12" DIAMETER                |
|                                        |          | STORM DRAINAGE (SD) SOLID PIPE, GREATER<br>THAN OR EQUAL TO 12" DIAMETER |
|                                        |          | SD PERFORATED PIPE                                                       |
| °°°°°                                  | ٠        | CLEAN OUT                                                                |
|                                        |          | TYPE 1 CATCH BASIN                                                       |
| 2000 L                                 |          | TRENCH DRAIN                                                             |
|                                        | >· · · · | CONVEYANCE SWALE                                                         |
| 70.00                                  | SS       | SANITARY SEWER (SS) PIPE                                                 |
|                                        | w        | WATER (W) PIPE                                                           |
|                                        |          | ELECTRICAL DUCT BANK                                                     |
| 250<br>& MAR<br>& MAR<br>& MAR<br>CT E | ———Е ——— | ELECTRICAL CONDUIT                                                       |
| ● ● ● ● ● ● ● ● ● ● ● ● ● ● ● ● ● ● ●  |          | ASPHALT PAVING                                                           |
| CLF & 4' 15210                         |          | CONCRETE PAVING                                                          |
|                                        | _        | WHEEL STOP                                                               |
| 69.88                                  |          | SITE WALL                                                                |
|                                        |          | ROW CONCRETE CURB<br>PER WSDOT STD PLAN F-10.12-04                       |
| •   • CO (TYP)                         |          | DUAL FACED CONCRETE CURB<br>PER WSDOT STD PLAN F-10.12-04                |
|                                        |          | FLUSH CURB                                                               |
| 00000                                  |          |                                                                          |

7. STORM, SEWER, AND WATER INFRASTRUCTURE SHALL BE PER 2023 CITY OF SUMNER DEVELOPMENT SPECIFICATIONS AND STANDARD DETAILS.

8. ELECTRICAL AND GAS SERVICES, IF APPLICABLE, WILL BE PER PSE STANDARDS AND REQUIREMENTS. ELECTRICAL SERVICE FOR SITE, PER ELECTRICAL, AND ROUTING TO BE DETERMINED.

9. FIRE HYDRANT COVERAGE TO BE COORDINATED WITH AND REVIEWED BY EAST PIERCE FIRE AND RESCUE AND ADDITIONAL FIRE HYDRANTS MAY BE REQUIRED.

10. SIDE SEWER PER COS STD DETAIL SS4-4

11. ACCESS EASEMENT LOCATION IS SHOWN PER CITY OF SUMNER GIS MAP. EASEMENT IS SHOWN FOR REFERENCE ONLY.

12. EXTENTS OF FRONTAGE IMPROVEMENTS WILL BE COORDINATED WITH THE CITY AND DOCUMENTED IN A LATER PHASE.

t 206.523.6150 f 206.523.9382

© 2024 JOHNSTON ARCHITECTS