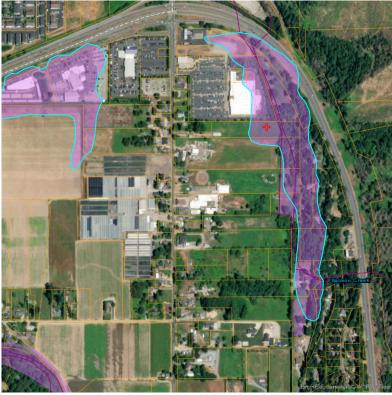

## PHS Species/Habitats Details:

| Waterfowl Concentrations  |                                                       |  |
|---------------------------|-------------------------------------------------------|--|
| Priority Area             | Regular Concentration                                 |  |
| Site Name                 | PIERCE COUNTY - FARM                                  |  |
| Accuracy                  | 1/4 mile (Quarter Section)                            |  |
| Notes                     | SMALL WATERFOWL CONCENTRATION AREAS,<br>AGRICULTURAL. |  |
| Source Record             | 902563                                                |  |
| Source Dataset            | PHSREGION                                             |  |
| Source Name               | NAUER, DON WDW                                        |  |
| Source Entity             | WA Dept. of Fish and Wildlife                         |  |
| Federal Status            | N/A                                                   |  |
| State Status              | N/A                                                   |  |
| PHS Listing Status        | PHS LISTED OCCURRENCE                                 |  |
| Sensitive                 | Ν                                                     |  |
| SGCN                      | Ν                                                     |  |
| Display Resolution        | AS MAPPED                                             |  |
| ManagementRecommendations | http://wdfw.wa.gov/publications/pub.php?id=00026      |  |
| Geometry Type             | Polygons                                              |  |

## PHS Report

| Priority Area     Aquatic Habitat       Site Name     LOWER PUYALLUP RIVER VALLEY WETLANDS       Accuracy     1/4 mile (Quarter Section)       Notes     LOWER PUYALLUP RIVER VALLEY WETLANDS       Source Record     902559       Source Dataset     PHSREGION       Source Entity     WA Dept. of Fish and Wildlife       Federal Status     N/A       State Status     N/A       PHS Listing Status     N       SocoN     N       Display Resolution     AS MAPPED       ManagementRecommendations     http://www.ecy.wa.gov/programs/sea/wetlands/bas/index.html | Wetlands                  |                                                            |
|----------------------------------------------------------------------------------------------------------------------------------------------------------------------------------------------------------------------------------------------------------------------------------------------------------------------------------------------------------------------------------------------------------------------------------------------------------------------------------------------------------------------------------------------------------------------|---------------------------|------------------------------------------------------------|
| Accuracy 1/4 mile (Quarter Section)   Notes LOWER PUYALLUP RIVER VALLEY WETLANDS   Source Record 902559   Source Dataset PHSREGION   Source Name NAUER, DON WDW   Source Entity WA Dept. of Fish and Wildlife   Federal Status N/A   State Status N/A   PHS Listing Status PHS Listed Occurrence   Sensitive N   SGCN N   Display Resolution AS MAPPED   ManagementRecommendations http://www.ecy.wa.gov/programs/sea/wetlands/bas/index.html                                                                                                                        | Priority Area             | Aquatic Habitat                                            |
| Notes     LOWER PUYALLUP RIVER VALLEY WETLANDS       Source Record     902559       Source Dataset     PHSREGION       Source Name     NAUER, DON WDW       Source Entity     WA Dept. of Fish and Wildlife       Federal Status     N/A       State Status     N/A       PHS Listing Status     PHS Listed Occurrence       Sensitive     N       SGCN     N       Display Resolution     AS MAPPED       ManagementRecommendations     http://www.ecy.wa.gov/programs/sea/wetlands/bas/index.html                                                                  | Site Name                 | LOWER PUYALLUP RIVER VALLEY WETLANDS                       |
| Source Record 902559   Source Dataset PHSREGION   Source Name NAUER, DON WDW   Source Entity WA Dept. of Fish and Wildlife   Federal Status N/A   State Status N/A   PHS Listing Status PHS Listed Occurrence   Sensitive N   SGCN N   Display Resolution AS MAPPED   ManagementRecommendations http://www.ecy.wa.gov/programs/sea/wetlands/bas/index.html                                                                                                                                                                                                           | Accuracy                  | 1/4 mile (Quarter Section)                                 |
| Display     PHSREGION       Source Dataset     PHSREGION       Source Name     NAUER, DON WDW       Source Entity     WA Dept. of Fish and Wildlife       Federal Status     N/A       State Status     N/A       PHS Listing Status     PHS Listed Occurrence       Sensitive     N       SGCN     N       Display Resolution     AS MAPPED       ManagementRecommendations     http://www.ecy.wa.gov/programs/sea/wetlands/bas/index.html                                                                                                                          | Notes                     | LOWER PUYALLUP RIVER VALLEY WETLANDS                       |
| Source Name     NAUER, DON WDW       Source Entity     WA Dept. of Fish and Wildlife       Federal Status     N/A       State Status     N/A       PHS Listing Status     PHS Listed Occurrence       Sensitive     N       SGCN     N       Display Resolution     AS MAPPED       ManagementRecommendations     http://www.ecy.wa.gov/programs/sea/wetlands/bas/index.html                                                                                                                                                                                         | Source Record             | 902559                                                     |
| Source Entity     WA Dept. of Fish and Wildlife       Federal Status     N/A       State Status     N/A       PHS Listing Status     PHS Listed Occurrence       Sensitive     N       SGCN     N       Display Resolution     AS MAPPED       ManagementRecommendations     http://www.ecy.wa.gov/programs/sea/wetlands/bas/index.html                                                                                                                                                                                                                              | Source Dataset            | PHSREGION                                                  |
| Federal Status     N/A       State Status     N/A       PHS Listing Status     PHS Listed Occurrence       Sensitive     N       SGCN     N       Display Resolution     AS MAPPED       ManagementRecommendations     http://www.ecy.wa.gov/programs/sea/wetlands/bas/index.html                                                                                                                                                                                                                                                                                    | Source Name               | NAUER, DON WDW                                             |
| State Status N/A   PHS Listing Status PHS Listed Occurrence   Sensitive N   SGCN N   Display Resolution AS MAPPED   ManagementRecommendations http://www.ecy.wa.gov/programs/sea/wetlands/bas/index.html                                                                                                                                                                                                                                                                                                                                                             | Source Entity             | WA Dept. of Fish and Wildlife                              |
| PHS Listing Status     PHS Listed Occurrence       Sensitive     N       SGCN     N       Display Resolution     AS MAPPED       ManagementRecommendations     http://www.ecy.wa.gov/programs/sea/wetlands/bas/index.html                                                                                                                                                                                                                                                                                                                                            | Federal Status            | N/A                                                        |
| Sensitive     N       Sensitive     N       SGCN     N       Display Resolution     AS MAPPED       ManagementRecommendations     http://www.ecy.wa.gov/programs/sea/wetlands/bas/index.html                                                                                                                                                                                                                                                                                                                                                                         | State Status              | N/A                                                        |
| SGCN     N       Display Resolution     AS MAPPED       ManagementRecommendations     http://www.ecy.wa.gov/programs/sea/wetlands/bas/index.html                                                                                                                                                                                                                                                                                                                                                                                                                     | PHS Listing Status        | PHS Listed Occurrence                                      |
| Display Resolution     AS MAPPED       ManagementRecommendations     http://www.ecy.wa.gov/programs/sea/wetlands/bas/index.html                                                                                                                                                                                                                                                                                                                                                                                                                                      | Sensitive                 | Ν                                                          |
| ManagementRecommendations http://www.ecy.wa.gov/programs/sea/wetlands/bas/index.html                                                                                                                                                                                                                                                                                                                                                                                                                                                                                 | SGCN                      | Ν                                                          |
|                                                                                                                                                                                                                                                                                                                                                                                                                                                                                                                                                                      | Display Resolution        | AS MAPPED                                                  |
|                                                                                                                                                                                                                                                                                                                                                                                                                                                                                                                                                                      | ManagementRecommendations | http://www.ecy.wa.gov/programs/sea/wetlands/bas/index.html |
| Geometry Type Polygons                                                                                                                                                                                                                                                                                                                                                                                                                                                                                                                                               | Geometry Type             | Polygons                                                   |